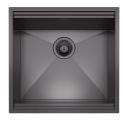

## Sink Leonardo Gun Metal 20" x 20" – U/M

Kitchen Sinks

Code: 1013 666

AISI 304 Stainless steel
Satin finish
Undermount
x cross bending for easy water draining

#### **DETAILS**

| Series             | Leonardo                                     |
|--------------------|----------------------------------------------|
| Coloring           | Gun Metal                                    |
| Finish             | Satin finish                                 |
| Finish             | PVD                                          |
| Material           | AISI 304 stainless steel                     |
| Thickness          | 16 Gauge (1.5 mm)                            |
| Inset type         | Undermount                                   |
| Overall dimensions | 19 <sup>11/16</sup> " x 19 <sup>5/16</sup> " |
|                    |                                              |

| Bowls dimensions                    | 1 bowl 18 <sup>3/16"</sup> x 15 <sup>3/4"</sup>                                                                                                                                                                                                                                                                                                                                     |
|-------------------------------------|-------------------------------------------------------------------------------------------------------------------------------------------------------------------------------------------------------------------------------------------------------------------------------------------------------------------------------------------------------------------------------------|
| Bowls depht                         | 10 "                                                                                                                                                                                                                                                                                                                                                                                |
| Cut out                             | 18 <sup>3/16</sup> " x 17 <sup>13/16</sup> "                                                                                                                                                                                                                                                                                                                                        |
| Waste fitting type                  | 3 $^{1/2^{\circ}}$ - with stainless steel basket                                                                                                                                                                                                                                                                                                                                    |
| Bowls bottom                        | X cross bending for easy water draining                                                                                                                                                                                                                                                                                                                                             |
| Underside                           | Protected with heavy duty undercoating                                                                                                                                                                                                                                                                                                                                              |
| Fixing system                       | Undermount fixing kit (brass insert and clips)                                                                                                                                                                                                                                                                                                                                      |
| FEATURES                            |                                                                                                                                                                                                                                                                                                                                                                                     |
| Diamond-shape bottom                | The draining of water is an important feature in a sink, and it's always taken good care of in Foster products. In the bent-welded sinks, which would have a flat bottom, the proper draining is guaranteed by the elegant beveling, which helps the water flow.                                                                                                                    |
| High thickness                      | 1.5 mm thick steel. A significant thickness, which guarantees the maximum sturdiness and durability.                                                                                                                                                                                                                                                                                |
| Basket 3,5" waste fitting           | The drain is equipped with a large 3.5" drain, with the practical basket cap that prevents the discharge of solid parts.                                                                                                                                                                                                                                                            |
| Triple recess - sliding accessories | The Foster Milano sink has an ingenious design that makes it simple to use a large set of optional accessories. On the topmost supporting step, the innovative Black grids slide, creating a large and practical surface to rinse food and crockery. The second step is meant to support and allow the sliding of a complete combination of accessories, which make some operations |