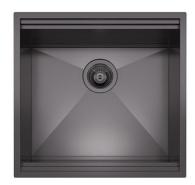

## Sink Leonardo Gun Metal 20" x 20" – U/M

Kitchen Sinks

Code: 1013 666

AISI 304 Stainless steel
Satin finish
Undermount
x cross bending for easy water draining

#### **DETAILS**

| Series             | Leonardo                                     |
|--------------------|----------------------------------------------|
| Coloring           | Gun Metal                                    |
| Finish             | Satin finish                                 |
| Finish             | PVD                                          |
| Material           | AISI 304 stainless steel                     |
| Thickness          | 16 Gauge (1.5 mm)                            |
| Inset type         | Undermount                                   |
| Overall dimensions | 19 <sup>11/16</sup> " x 19 <sup>5/16</sup> " |
|                    |                                              |