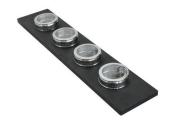

### **OPTIONAL ACCESSORIES**

3 Bottles-holder set

3 Bowls set

4 Spices-holder set

Black Grid

**Chopping Board** 

Chopping Board

Grating kit complete with ring support and food collection tray

Stainless Steel dishes holder

Stainless steel perforated pan

Twin Chopping Board

Waste disposer throat PVD Gun Metal

White bowl