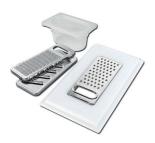

### **OPTIONAL ACCESSORIES**

3 Bottles-holder set

3 Bowls set

4 Spices-holder set

Black Grid

**Chopping Board** 

Chopping Board

Grating kit complete with ring support and food collection tray