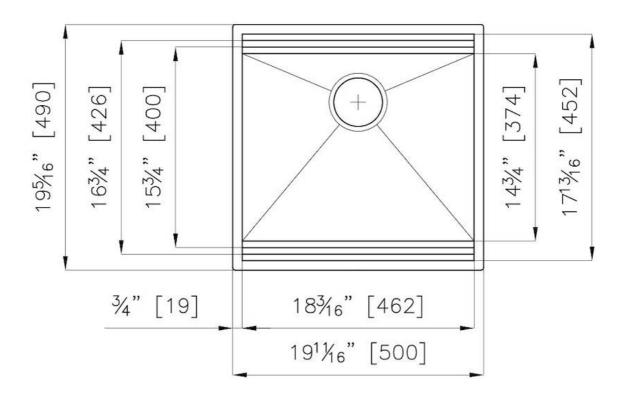

#### **DETAILS**

| Series             | Leonardo                                     |
|--------------------|----------------------------------------------|
| Coloring           | Gun Metal                                    |
| Finish             | Satin finish                                 |
| Finish             | PVD                                          |
| Material           | AISI 304 stainless steel                     |
| Thickness          | 16 Gauge (1.5 mm)                            |
| Inset type         | Undermount                                   |
| Overall dimensions | 19 <sup>11/16</sup> " x 19 <sup>5/16</sup> " |
|                    |                                              |

| Bowls dimensions                    | 1 bowl 18 <sup>3/16"</sup> x 15 <sup>3/4"</sup>                                                                                                                                                                                                                                                                                                                                     |
|-------------------------------------|-------------------------------------------------------------------------------------------------------------------------------------------------------------------------------------------------------------------------------------------------------------------------------------------------------------------------------------------------------------------------------------|
| Bowls depht                         | 10 "                                                                                                                                                                                                                                                                                                                                                                                |
| Cut out                             | 18 <sup>3/16</sup> " x 17 <sup>13/16</sup> "                                                                                                                                                                                                                                                                                                                                        |
| Waste fitting type                  | 3 $^{1/2^{\circ}}$ - with stainless steel basket                                                                                                                                                                                                                                                                                                                                    |
| Bowls bottom                        | X cross bending for easy water draining                                                                                                                                                                                                                                                                                                                                             |
| Underside                           | Protected with heavy duty undercoating                                                                                                                                                                                                                                                                                                                                              |
| Fixing system                       | Undermount fixing kit (brass insert and clips)                                                                                                                                                                                                                                                                                                                                      |
| FEATURES                            |                                                                                                                                                                                                                                                                                                                                                                                     |
| Diamond-shape bottom                | The draining of water is an important feature in a sink, and it's always taken good care of in Foster products. In the bent-welded sinks, which would have a flat bottom, the proper draining is guaranteed by the elegant beveling, which helps the water flow.                                                                                                                    |
| High thickness                      | 1.5 mm thick steel. A significant thickness, which guarantees the maximum sturdiness and durability.                                                                                                                                                                                                                                                                                |
| Basket 3,5" waste fitting           | The drain is equipped with a large 3.5" drain, with the practical basket cap that prevents the discharge of solid parts.                                                                                                                                                                                                                                                            |
| Triple recess - sliding accessories | The Foster Milano sink has an ingenious design that makes it simple to use a large set of optional accessories. On the topmost supporting step, the innovative Black grids slide, creating a large and practical surface to rinse food and crockery. The second step is meant to support and allow the sliding of a complete combination of accessories, which make some operations |