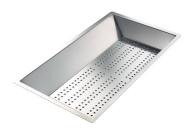

Stainless Steel dishes holder

Stainless steel perforated pan

Twin Chopping Board

Waste disposer throat PVD Gun Metal

White bowl