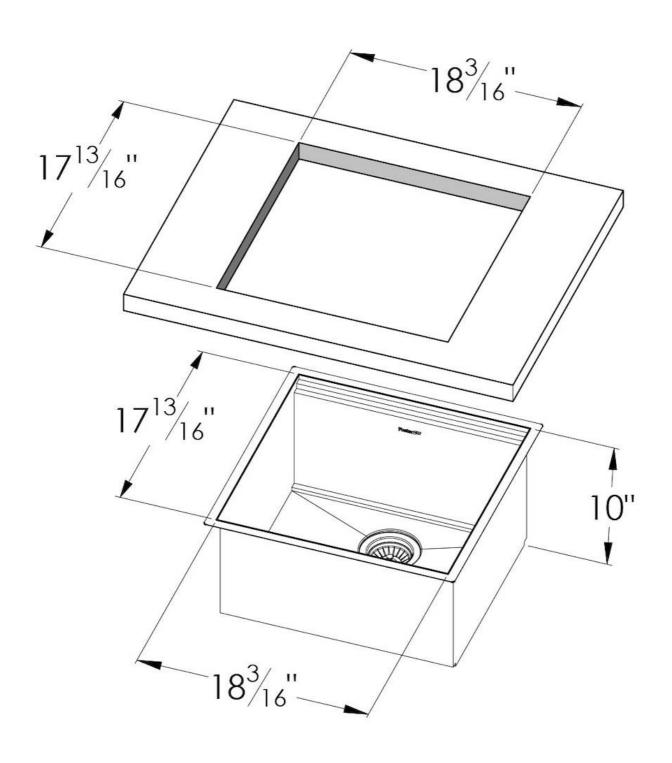

#### **DETAILS**

| Series             | Leonardo                                     |
|--------------------|----------------------------------------------|
| Coloring           | Gun Metal                                    |
| Finish             | Satin finish                                 |
| Finish             | PVD                                          |
| Material           | AISI 304 stainless steel                     |
| Thickness          | 16 Gauge (1.5 mm)                            |
| Inset type         | Undermount                                   |
| Overall dimensions | 19 <sup>11/16</sup> " x 19 <sup>5/16</sup> " |
|                    |                                              |

| Bowls dimensions                    | 1 bowl 18 <sup>3/16"</sup> x 15 <sup>3/4"</sup>                                                                                                                                                                                                                                                                                                                                     |
|-------------------------------------|-------------------------------------------------------------------------------------------------------------------------------------------------------------------------------------------------------------------------------------------------------------------------------------------------------------------------------------------------------------------------------------|
| Bowls depht                         | 10 "                                                                                                                                                                                                                                                                                                                                                                                |
| Cut out                             | 18 <sup>3/16</sup> " x 17 <sup>13/16</sup> "                                                                                                                                                                                                                                                                                                                                        |
| Waste fitting type                  | 3 $^{1/2^{\circ}}$ - with stainless steel basket                                                                                                                                                                                                                                                                                                                                    |
| Bowls bottom                        | X cross bending for easy water draining                                                                                                                                                                                                                                                                                                                                             |
| Underside                           | Protected with heavy duty undercoating                                                                                                                                                                                                                                                                                                                                              |
| Fixing system                       | Undermount fixing kit (brass insert and clips)                                                                                                                                                                                                                                                                                                                                      |
| FEATURES                            |                                                                                                                                                                                                                                                                                                                                                                                     |
| Diamond-shape bottom                | The draining of water is an important feature in a sink, and it's always taken good care of in Foster products. In the bent-welded sinks, which would have a flat bottom, the proper draining is guaranteed by the elegant beveling, which helps the water flow.                                                                                                                    |
| High thickness                      | 1.5 mm thick steel. A significant thickness, which guarantees the maximum sturdiness and durability.                                                                                                                                                                                                                                                                                |
| Basket 3,5" waste fitting           | The drain is equipped with a large 3.5" drain, with the practical basket cap that prevents the discharge of solid parts.                                                                                                                                                                                                                                                            |
| Triple recess - sliding accessories | The Foster Milano sink has an ingenious design that makes it simple to use a large set of optional accessories. On the topmost supporting step, the innovative Black grids slide, creating a large and practical surface to rinse food and crockery. The second step is meant to support and allow the sliding of a complete combination of accessories, which make some operations |