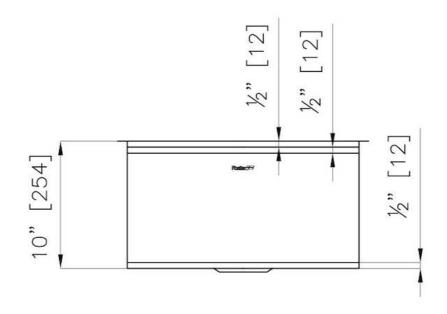

| Bowls dimensions                    | 1 bowl 18 <sup>3/16"</sup> x 15 <sup>3/4"</sup>                                                                                                                                                                                                                                                                                                                                     |
|-------------------------------------|-------------------------------------------------------------------------------------------------------------------------------------------------------------------------------------------------------------------------------------------------------------------------------------------------------------------------------------------------------------------------------------|
| Bowls depht                         | 10 "                                                                                                                                                                                                                                                                                                                                                                                |
| Cut out                             | 18 <sup>3/16</sup> " x 17 <sup>13/16</sup> "                                                                                                                                                                                                                                                                                                                                        |
| Waste fitting type                  | 3 $^{1/2^{\circ}}$ - with stainless steel basket                                                                                                                                                                                                                                                                                                                                    |
| Bowls bottom                        | X cross bending for easy water draining                                                                                                                                                                                                                                                                                                                                             |
| Underside                           | Protected with heavy duty undercoating                                                                                                                                                                                                                                                                                                                                              |
| Fixing system                       | Undermount fixing kit (brass insert and clips)                                                                                                                                                                                                                                                                                                                                      |
| FEATURES                            |                                                                                                                                                                                                                                                                                                                                                                                     |
| Diamond-shape bottom                | The draining of water is an important feature in a sink, and it's always taken good care of in Foster products. In the bent-welded sinks, which would have a flat bottom, the proper draining is guaranteed by the elegant beveling, which helps the water flow.                                                                                                                    |
| High thickness                      | 1.5 mm thick steel. A significant thickness, which guarantees the maximum sturdiness and durability.                                                                                                                                                                                                                                                                                |
| Basket 3,5" waste fitting           | The drain is equipped with a large 3.5" drain, with the practical basket cap that prevents the discharge of solid parts.                                                                                                                                                                                                                                                            |
| Triple recess - sliding accessories | The Foster Milano sink has an ingenious design that makes it simple to use a large set of optional accessories. On the topmost supporting step, the innovative Black grids slide, creating a large and practical surface to rinse food and crockery. The second step is meant to support and allow the sliding of a complete combination of accessories, which make some operations |