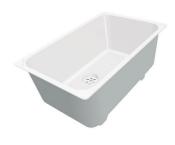

## Sink Leonardo Gun Metal 20" x 20" – U/M

Kitchen Sinks

Code: 1013 666

AISI 304 Stainless steel
Satin finish
Undermount
x cross bending for easy water draining

#### **DETAILS**

| Series             | Leonardo                                     |
|--------------------|----------------------------------------------|
| Coloring           | Gun Metal                                    |
| Finish             | Satin finish                                 |
| Finish             | PVD                                          |
| Material           | AISI 304 stainless steel                     |
| Thickness          | 16 Gauge (1.5 mm)                            |
| Inset type         | Undermount                                   |
| Overall dimensions | 19 <sup>11/16</sup> " x 19 <sup>5/16</sup> " |
|                    |                                              |

| Bowls dimensions                    | 1 bowl 18 <sup>3/16"</sup> x 15 <sup>3/4"</sup>                                                                                                                                                                                                                                                                                                                                     |
|-------------------------------------|-------------------------------------------------------------------------------------------------------------------------------------------------------------------------------------------------------------------------------------------------------------------------------------------------------------------------------------------------------------------------------------|
| Bowls depht                         | 10 "                                                                                                                                                                                                                                                                                                                                                                                |
| Cut out                             | 18 <sup>3/16</sup> " x 17 <sup>13/16</sup> "                                                                                                                                                                                                                                                                                                                                        |
| Waste fitting type                  | 3 $^{1/2^{\circ}}$ - with stainless steel basket                                                                                                                                                                                                                                                                                                                                    |
| Bowls bottom                        | X cross bending for easy water draining                                                                                                                                                                                                                                                                                                                                             |
| Underside                           | Protected with heavy duty undercoating                                                                                                                                                                                                                                                                                                                                              |
| Fixing system                       | Undermount fixing kit (brass insert and clips)                                                                                                                                                                                                                                                                                                                                      |
| FEATURES                            |                                                                                                                                                                                                                                                                                                                                                                                     |
| Diamond-shape bottom                | The draining of water is an important feature in a sink, and it's always taken good care of in Foster products. In the bent-welded sinks, which would have a flat bottom, the proper draining is guaranteed by the elegant beveling, which helps the water flow.                                                                                                                    |
| High thickness                      | 1.5 mm thick steel. A significant thickness, which guarantees the maximum sturdiness and durability.                                                                                                                                                                                                                                                                                |
| Basket 3,5" waste fitting           | The drain is equipped with a large 3.5" drain, with the practical basket cap that prevents the discharge of solid parts.                                                                                                                                                                                                                                                            |
| Triple recess - sliding accessories | The Foster Milano sink has an ingenious design that makes it simple to use a large set of optional accessories. On the topmost supporting step, the innovative Black grids slide, creating a large and practical surface to rinse food and crockery. The second step is meant to support and allow the sliding of a complete combination of accessories, which make some operations |