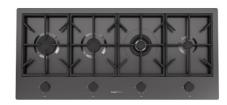

#### **RECOMMENDED PAIRINGS**

Milano Cooktop Gun Metal 4 burners inLine

Milano Induction Cooktop 4 Plate