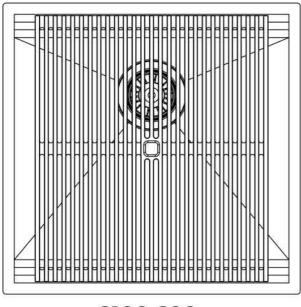

## Leonardo Optional accessories

The "rails" system makes it possible to use a combination of numerous accessories. Grids, chopping boards, utensils' ranging system, bowls and containers of different dimensions can be alternated in the workspace with a simple gesture, and can easily be stacked, in order to be on hand at all times.

## Leonardo Level 1

Compatible accessories:

## Leonardo Level 2

Compatible accessories:

8153 100 8631 300 8644 101

## Leonardo Level 3

Compatible accessories: 8100 600

# Foster ==

Edge positioning

8100 600

8100 600

na

Bottom positioning