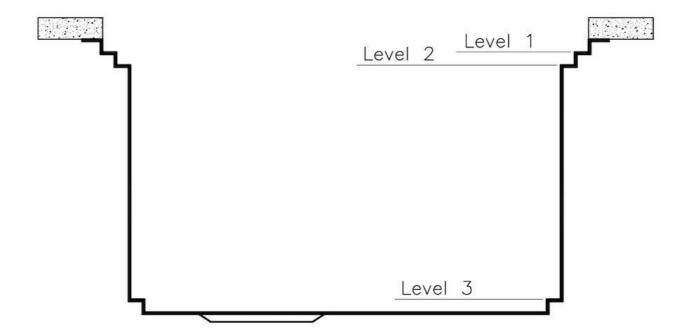

## Leonardo Level 1

Compatible accessories:

## Leonardo Level 2

Compatible accessories:

8153 100 8631 300 8644 101

## Leonardo Level 3

Compatible accessories: 8100 600

# Foster ==

Edge positioning

8100 600

8100 600

na

Bottom positioning