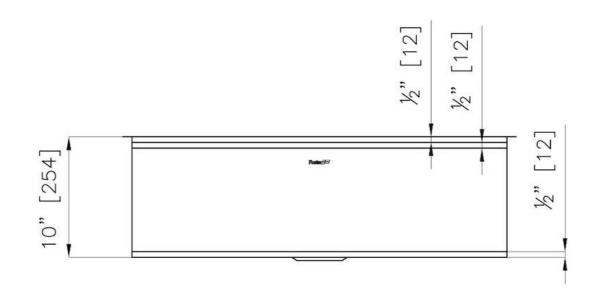

#### **DETAILS**

| Series             | Leonardo                                   |
|--------------------|--------------------------------------------|
| Coloring           | Gun Metal                                  |
| Finish             | Satin finish                               |
| Finish             | PVD                                        |
| Material           | AISI 304 stainless steel                   |
| Thickness          | 16 Gauge (1.5 mm)                          |
| Inset type         | Undermount                                 |
| Overall dimensions | 32 <sup>5/8</sup> " x 19 <sup>5/16</sup> " |

| Bowls dimensions          | 1 bowl 31 <sup>1/8</sup> " x 15 <sup>3/4</sup> "                                                                                                                                                                                                                                                                                               |
|---------------------------|------------------------------------------------------------------------------------------------------------------------------------------------------------------------------------------------------------------------------------------------------------------------------------------------------------------------------------------------|
| Bowls depht               | 10 "                                                                                                                                                                                                                                                                                                                                           |
| Cut out                   | 31 <sup>1/8</sup> " × 17 <sup>13/16</sup> "                                                                                                                                                                                                                                                                                                    |
| Waste fitting type        | $3^{1/2^{\circ}}$ - with stainless steel basket                                                                                                                                                                                                                                                                                                |
| Bowls bottom              | X cross bending for easy water draining                                                                                                                                                                                                                                                                                                        |
| Underside                 | Protected with heavy duty undercoating                                                                                                                                                                                                                                                                                                         |
| Fixing system             | Undermount fixing kit (brass insert and clips)                                                                                                                                                                                                                                                                                                 |
| FEATURES                  |                                                                                                                                                                                                                                                                                                                                                |
| GUN METAL                 | The Gun Metal finish is obtained by treating steel with a physical process called PVD (Phisical Vacuum Deposition) which deposits particles of noble metals on the surface. The result is a unique and refined aesthetic effect, and an improvement of the mechanical properties of the steel which is more resistant to impact and scratches. |
| Diamond-shape bottom      | The draining of water is an important feature in a sink, and it's always taken good care of in Foster products. In the bent-welded sinks, which would have a flat bottom, the proper draining is guaranteed by the elegant beveling, which helps the water flow.                                                                               |
| High thickness            | 1.5 mm thick steel. A significant thickness, which guarantees the maximum sturdiness and durability.                                                                                                                                                                                                                                           |
| Basket 3,5" waste fitting | The drain is equipped with a large 3.5" drain, with the practical basket cap that prevents the discharge of solid parts.                                                                                                                                                                                                                       |