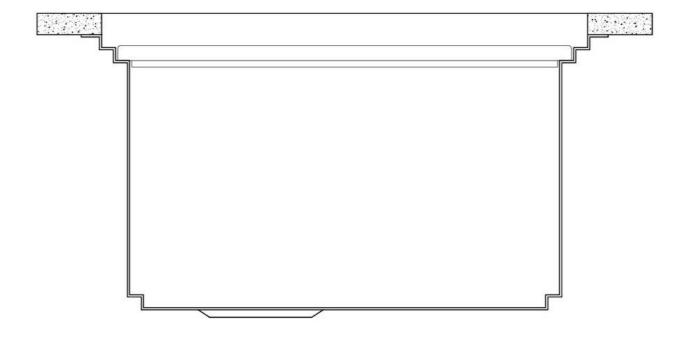

rinse, drain, slice, grate... everything can be done inside the sink. The third supporting step is on the bottom of the bowl. On this step one can rest the Black grids, making it possible to rinse foodstuffs without their coming in contact with the bottom of the sink, which may be dirty.

#### **TECHNICAL DATA**



## Foster ==







## Leonardo Optional accessories

The "rails" system makes it possible to use a combination of numerous accessories. Grids, chopping boards, utensils' ranging system, bowls and containers of different dimensions can be alternated in the workspace with a simple gesture, and can easily be stacked, in order to be on hand at all times.





## Leonardo Level 1

Compatible accessories:





## Leonardo Level 2

Compatible accessories:

8153 100 8631 300 8644 101





## Leonardo Level 3

Compatible accessories: 8100 600



# Foster ==



Edge positioning

8100 600

8100 600

8100 600



**Bottom** positioning

#### **GALLERY**





### **OPTIONAL ACCESSORIES**



3 Bottles-holder set



3 Bowls set



4 Spices-holder set



Grating kit complete with ring support and food collection tray



Leonardo Black grid



Stainless Steel dishes holder



Stainless steel perforated pan



Waste disposer throat PVD Gun Metal



White bowl



Twin Chopping Board



Chopping Board



Black Grid





**Chopping Board** 

#### **WARNING:**

The accessories 8159101, 8100303, 8151000 are only usable in combination with 8644101

### **RECOMMENDED PAIRINGS**



Faucet Capri Gun Metal



Milano Cooktop Gun Metal 6 burnes



Milano Induction Cooktop 4 Plate