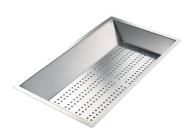

### **OPTIONAL ACCESSORIES**

3 Bottles-holder set

3 Bowls set

4 Spices-holder set

Grating kit complete with ring support and food collection tray

Leonardo Black grid

Stainless Steel dishes holder

Stainless steel perforated pan

Waste disposer throat PVD Gun Metal

White bowl

Twin Chopping Board

Chopping Board

Black Grid

**Chopping Board** 