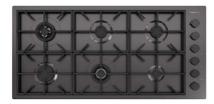

### **RECOMMENDED PAIRINGS**

Faucet Capri Gun Metal

Milano Cooktop Gun Metal 6 burnes

Milano Induction Cooktop 4 Plate