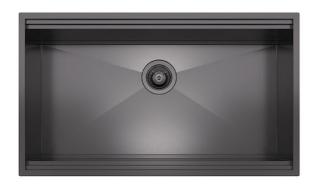

## Sink Leonardo Gun Metal 1B 33" – UM

Kitchen Sinks

Code: 1014 666

PVD Gun Metal AISI 304 Stainless steel Satin finish Undermount x cross bending for easy water draining

#### **DETAILS**

| Series             | Leonardo                                   |
|--------------------|--------------------------------------------|
| Coloring           | Gun Metal                                  |
| Finish             | Satin finish                               |
| Finish             | PVD                                        |
| Material           | AISI 304 stainless steel                   |
| Thickness          | 16 Gauge (1.5 mm)                          |
| Inset type         | Undermount                                 |
| Overall dimensions | 32 <sup>5/8</sup> " x 19 <sup>5/16</sup> " |