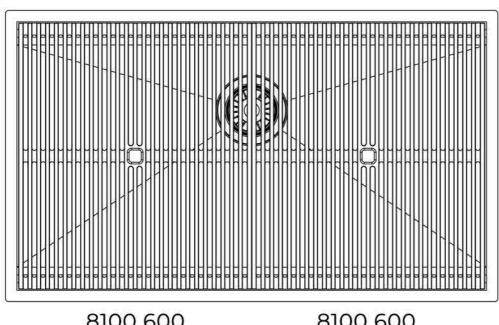

# Foster ==

Edge positioning

8100 600

8100 600

8100 600

**Bottom** positioning