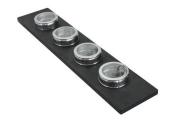

### **OPTIONAL ACCESSORIES**

3 Bottles-holder set

3 Bowls set

4 Spices-holder set

Grating kit complete with ring support and food collection tray

Leonardo Black grid

Stainless Steel dishes holder

Stainless steel perforated pan