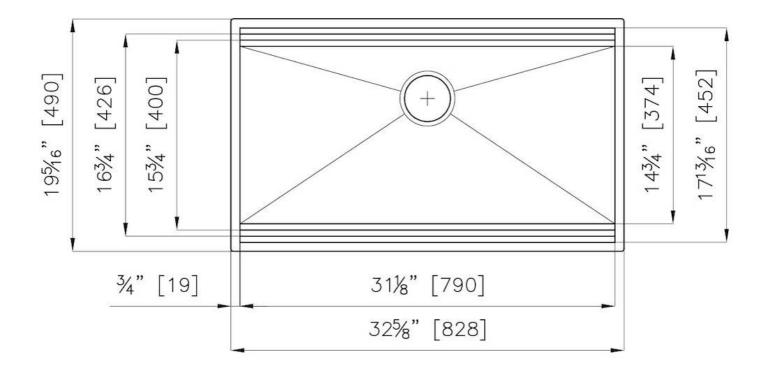

#### **DETAILS**

| Series             | Leonardo                                   |
|--------------------|--------------------------------------------|
| Coloring           | Gun Metal                                  |
| Finish             | Satin finish                               |
| Finish             | PVD                                        |
| Material           | AISI 304 stainless steel                   |
| Thickness          | 16 Gauge (1.5 mm)                          |
| Inset type         | Undermount                                 |
| Overall dimensions | 32 <sup>5/8</sup> " x 19 <sup>5/16</sup> " |

| Bowls dimensions          | 1 bowl 31 <sup>1/8</sup> " x 15 <sup>3/4</sup> "                                                                                                                                                                                                                                                                                               |
|---------------------------|------------------------------------------------------------------------------------------------------------------------------------------------------------------------------------------------------------------------------------------------------------------------------------------------------------------------------------------------|
| Bowls depht               | 10 "                                                                                                                                                                                                                                                                                                                                           |
| Cut out                   | 31 <sup>1/8</sup> " × 17 <sup>13/16</sup> "                                                                                                                                                                                                                                                                                                    |
| Waste fitting type        | $3^{1/2^{\circ}}$ - with stainless steel basket                                                                                                                                                                                                                                                                                                |
| Bowls bottom              | X cross bending for easy water draining                                                                                                                                                                                                                                                                                                        |
| Underside                 | Protected with heavy duty undercoating                                                                                                                                                                                                                                                                                                         |
| Fixing system             | Undermount fixing kit (brass insert and clips)                                                                                                                                                                                                                                                                                                 |
| FEATURES                  |                                                                                                                                                                                                                                                                                                                                                |
| GUN METAL                 | The Gun Metal finish is obtained by treating steel with a physical process called PVD (Phisical Vacuum Deposition) which deposits particles of noble metals on the surface. The result is a unique and refined aesthetic effect, and an improvement of the mechanical properties of the steel which is more resistant to impact and scratches. |
| Diamond-shape bottom      | The draining of water is an important feature in a sink, and it's always taken good care of in Foster products. In the bent-welded sinks, which would have a flat bottom, the proper draining is guaranteed by the elegant beveling, which helps the water flow.                                                                               |
| High thickness            | 1.5 mm thick steel. A significant thickness, which guarantees the maximum sturdiness and durability.                                                                                                                                                                                                                                           |
| Basket 3,5" waste fitting | The drain is equipped with a large 3.5" drain, with the practical basket cap that prevents the discharge of solid parts.                                                                                                                                                                                                                       |