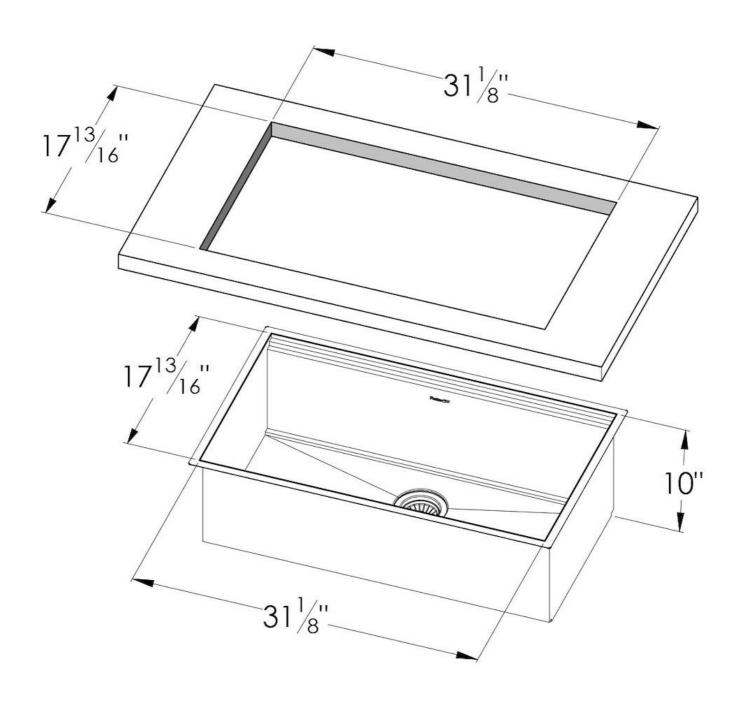

#### **DETAILS**

| Series             | Leonardo                                   |
|--------------------|--------------------------------------------|
| Coloring           | Gun Metal                                  |
| Finish             | Satin finish                               |
| Finish             | PVD                                        |
| Material           | AISI 304 stainless steel                   |
| Thickness          | 16 Gauge (1.5 mm)                          |
| Inset type         | Undermount                                 |
| Overall dimensions | 32 <sup>5/8</sup> " x 19 <sup>5/16</sup> " |

| Bowls dimensions          | 1 bowl 31 <sup>1/8</sup> " x 15 <sup>3/4</sup> "                                                                                                                                                                                                                                                                                               |
|---------------------------|------------------------------------------------------------------------------------------------------------------------------------------------------------------------------------------------------------------------------------------------------------------------------------------------------------------------------------------------|
| Bowls depht               | 10 "                                                                                                                                                                                                                                                                                                                                           |
| Cut out                   | 31 <sup>1/8</sup> " × 17 <sup>13/16</sup> "                                                                                                                                                                                                                                                                                                    |
| Waste fitting type        | $3^{1/2^{\circ}}$ - with stainless steel basket                                                                                                                                                                                                                                                                                                |
| Bowls bottom              | X cross bending for easy water draining                                                                                                                                                                                                                                                                                                        |
| Underside                 | Protected with heavy duty undercoating                                                                                                                                                                                                                                                                                                         |
| Fixing system             | Undermount fixing kit (brass insert and clips)                                                                                                                                                                                                                                                                                                 |
| FEATURES                  |                                                                                                                                                                                                                                                                                                                                                |
| GUN METAL                 | The Gun Metal finish is obtained by treating steel with a physical process called PVD (Phisical Vacuum Deposition) which deposits particles of noble metals on the surface. The result is a unique and refined aesthetic effect, and an improvement of the mechanical properties of the steel which is more resistant to impact and scratches. |
| Diamond-shape bottom      | The draining of water is an important feature in a sink, and it's always taken good care of in Foster products. In the bent-welded sinks, which would have a flat bottom, the proper draining is guaranteed by the elegant beveling, which helps the water flow.                                                                               |
| High thickness            | 1.5 mm thick steel. A significant thickness, which guarantees the maximum sturdiness and durability.                                                                                                                                                                                                                                           |
| Basket 3,5" waste fitting | The drain is equipped with a large 3.5" drain, with the practical basket cap that prevents the discharge of solid parts.                                                                                                                                                                                                                       |