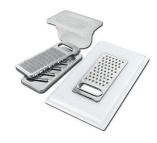

### **OPTIONAL ACCESSORIES**

3 Bottles-holder set

3 Bowls set

4 Spices-holder set

Grating kit complete with ring support and food collection tray

Leonardo Black grid

Stainless Steel dishes holder

Stainless steel perforated pan