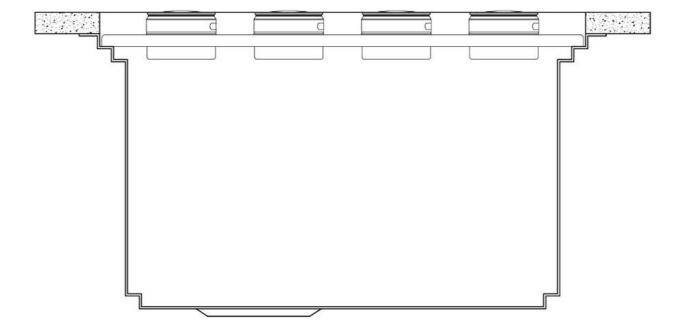

te combination of accessories, which make some operations practical and safe: rinse, drain, slice, grate... everything can be done inside the sink. The third supporting step is on the bottom of the bowl. On this step one can rest the Black grids, making it possible to rinse foodstuffs without their coming in contact with the bottom of the sink, which may be dirty.

#### **TECHNICAL DATA**



## Foster ==







## Leonardo Optional accessories

The "rails" system makes it possible to use a combination of numerous accessories. Grids, chopping boards, utensils' ranging system, bowls and containers of different dimensions can be alternated in the workspace with a simple gesture, and can easily be stacked, in order to be on hand at all times.





## Leonardo Level 1

Compatible accessories:





## Leonardo Level 2

Compatible accessories:

8153 100 8631 300 8644 101





## Leonardo Level 3

Compatible accessories: 8100 600



# Foster ==



Edge positioning

8100 600

8100 600

8100 600



**Bottom** positioning

#### **GALLERY**





### **OPTIONAL ACCESSORIES**



3 Bottles-holder set



3 Bowls set



4 Spices-holder set



Grating kit complete with ring support and food collection tray



Leonardo Black grid



Stainless Steel dishes holder



Stainless steel perforated pan



Waste disposer throat PVD Gun Metal



White bowl



Twin Chopping Board



Chopping Board



Black Grid





**Chopping Board** 

#### **WARNING:**

The accessories 8159101, 8100303, 8151000 are only usable in combination with 8644101

### **RECOMMENDED PAIRINGS**



Faucet Capri Gun Metal



Mila