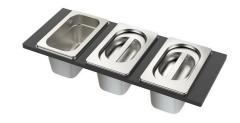

### **OPTIONAL ACCESSORIES**

3 Bottles-holder set

3 Bowls set

4 Spices-holder set

Grating kit complete with ring support and food collection tray

Leonardo Black grid

Stainless Steel dishes holder

Stainless steel perforated pan