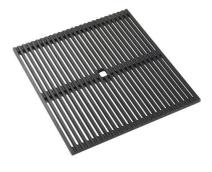

Triple recess - sliding accessories

The Foster Milano sink has an ingenious design that makes it simple to use a large set of optional accessories. On the topmost supporting step, the innovative Black grids slide, creating a large and practical surface to rinse food and crockery. The second step is meant to support and allow the sliding of a complete combination of accessories, which make some operations practical and safe: rinse, drain, slice, grate... everything can be done inside the sink. The third supporting step is on the bottom of the bowl. On this step one can rest the Black grids, making it possible to rinse foodstuffs without their coming in contact with the bottom of the sink, which may be dirty.

### **OPTIONAL ACCESSORIES**

3 Bottles-holder set

3 Bowls set

4 Spices-holder set

Grating kit complete with ring support and food collection tray

Leonardo Black grid

Stainless Steel dishes holder

Stainless steel perforated pan

Waste disposer throat PVD Gun Metal

White bowl

Twin Chopping Board

Chopping Board

Black Grid

**Chopping Board** 