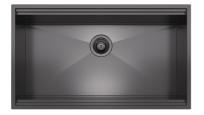

## Sink Leonardo Gun Metal 1B 33" – UM

Kitchen Sinks

Code: 1014 666

PVD Gun Metal AISI 304 Stainless steel Satin finish Undermount x cross bending for easy water draining

#### **DETAILS**

| Series             | Leonardo                                   |
|--------------------|--------------------------------------------|
| Coloring           | Gun Metal                                  |
| Finish             | Satin finish                               |
| Finish             | PVD                                        |
| Material           | AISI 304 stainless steel                   |
| Thickness          | 16 Gauge (1.5 mm)                          |
| Inset type         | Undermount                                 |
| Overall dimensions | 32 <sup>5/8</sup> " x 19 <sup>5/16</sup> " |

| Bowls dimensions          | 1 bowl 31 <sup>1/8</sup> " x 15 <sup>3/4</sup> "                                                                                                                                                                                                                                                                                               |
|---------------------------|------------------------------------------------------------------------------------------------------------------------------------------------------------------------------------------------------------------------------------------------------------------------------------------------------------------------------------------------|
| Bowls depht               | 10 "                                                                                                                                                                                                                                                                                                                                           |
| Cut out                   | 31 <sup>1/8</sup> " × 17 <sup>13/16</sup> "                                                                                                                                                                                                                                                                                                    |
| Waste fitting type        | $3^{1/2^{\circ}}$ - with stainless steel basket                                                                                                                                                                                                                                                                                                |
| Bowls bottom              | X cross bending for easy water draining                                                                                                                                                                                                                                                                                                        |
| Underside                 | Protected with heavy duty undercoating                                                                                                                                                                                                                                                                                                         |
| Fixing system             | Undermount fixing kit (brass insert and clips)                                                                                                                                                                                                                                                                                                 |
| FEATURES                  |                                                                                                                                                                                                                                                                                                                                                |
| GUN METAL                 | The Gun Metal finish is obtained by treating steel with a physical process called PVD (Phisical Vacuum Deposition) which deposits particles of noble metals on the surface. The result is a unique and refined aesthetic effect, and an improvement of the mechanical properties of the steel which is more resistant to impact and scratches. |
| Diamond-shape bottom      | The draining of water is an important feature in a sink, and it's always taken good care of in Foster products. In the bent-welded sinks, which would have a flat bottom, the proper draining is guaranteed by the elegant beveling, which helps the water flow.                                                                               |
| High thickness            | 1.5 mm thick steel. A significant thickness, which guarantees the maximum sturdiness and durability.                                                                                                                                                                                                                                           |
| Basket 3,5" waste fitting | The drain is equipped with a large 3.5" drain, with the practical basket cap that prevents the discharge of solid parts.                                                                                                                                                                                                                       |