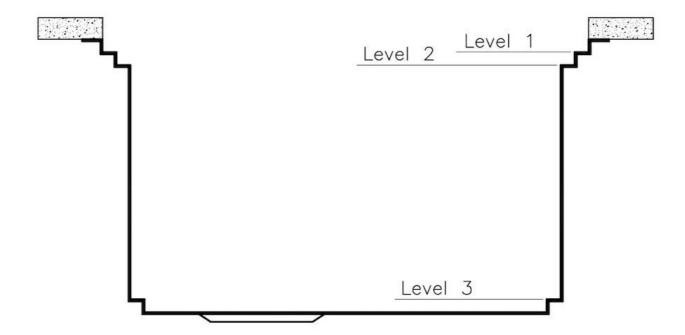

Triple recess - sliding accessories

The Foster Milano sink has an ingenious design that makes it simple to use a large set of optional accessories. On the topmost supporting step, the innovative Black grids slide, creating a large and practical surface to rinse food and crockery. The second step is meant to support and allow the sliding of a complete combination of accessories, which make some operations practical and safe: rinse, drain, slice, grate... everything can be done inside the sink. The third supporting step is on the bottom of the bowl. On this step one can rest the Black grids, making it possible to rinse foodstuffs without their coming in contact with the bottom of the sink, which may be dirty.

## Leonardo Level 1

Compatible accessories:

## Leonardo Level 2

Compatible accessories:

8153 100 8631 300 8644 101

## Leonardo Level 3

Compatible accessories: 8100 600