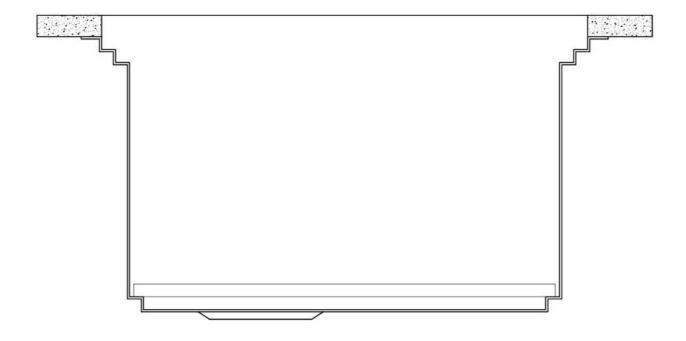

the sink. The third supporting step is on the bottom of the bowl. On this step one can rest the Black grids, making it possible to rinse foodstuffs without their coming in contact with the bottom of the sink, which may be dirty.

#### **TECHNICAL DATA**



## Foster ==







## Leonardo Optional accessories

The "rails" system makes it possible to use a combination of numerous accessories. Grids, chopping boards, utensils' ranging system, bowls and containers of different dimensions can be alternated in the workspace with a simple gesture, and can easily be stacked, in order to be on hand at all times.





## Leonardo Level 1

Compatible accessories:





## Leonardo Level 2

Compatible accessories:

8153 100 8631 300 8644 101





## Leonardo Level 3

Compatible accessories: 8100 600



# Foster ==



Edge positioning

8100 600

8100 600

8100 600



**Bottom** positioning

#### **GALLERY**





### **OPTIONAL ACCESSORIES**



3 Bottles-holder set



3 Bowls set



4 Spices-holder set



Grating kit complete with ring support and food collection tray



Leonardo Black grid



Stainless Steel dishes holder



Stainless steel perforated pan



Waste disposer throat PVD Gun Metal



White bowl



Twin Chopping Board



Chopping Board



Black Grid





**Chopping Board** 

#### **WARNING:**

The accessories 8159101, 8100303, 8151000 are only usable in combination with 8644101

### **RECOMMENDED PAIRINGS**



Faucet Capri Gun Metal



Milano Cooktop Gun Metal 6 burnes



Milano Induction Cooktop 4 Plate