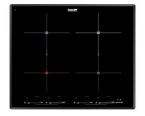

### **RECOMMENDED PAIRINGS**

Faucet Capri Gun Metal

Milano Cooktop Gun Metal 6 burnes

Milano Induction Cooktop 4 Plate