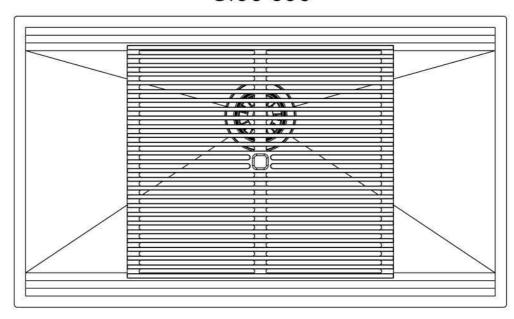

## Leonardo Level 3

Compatible accessories: 8100 600

# Foster ==

Edge positioning

8100 600

8100 600

8100 600

**Bottom** positioning