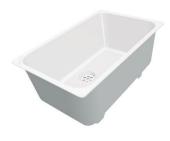

# Sink Leonardo 40" x 20" 2B - U/M

Kitchen Sinks

Code: 1016 660

AISI 304 Stainless steel
Satin finish
Undermount
x cross bending for easy water draining

### **DETAILS**

| Edge/Installation Type | Undermount                                         |
|------------------------|----------------------------------------------------|
| Series                 | Leonardo                                           |
| Texture                | Satin                                              |
| Material               | AISI 304 stainless steel                           |
| Thickness              | 16 Gauge (1.5 mm)                                  |
| Overall dimensions     | 39 <sup>5/8</sup> " x 19 <sup>5/16</sup> "         |
| Bowls dimensions       | 2 bowls 18 <sup>3/16</sup> ° x 15 <sup>3/4</sup> ° |
| Bowls depht            | 10 "                                               |

| Cut out                             | 38 <sup>1/8</sup> " x 17 <sup>13/16</sup> "                                                                                                                                                                                                                                                                                                                                                                                                                                                                                                                                                                                                                                                           |
|-------------------------------------|-------------------------------------------------------------------------------------------------------------------------------------------------------------------------------------------------------------------------------------------------------------------------------------------------------------------------------------------------------------------------------------------------------------------------------------------------------------------------------------------------------------------------------------------------------------------------------------------------------------------------------------------------------------------------------------------------------|
| Waste fitting type                  | 3 $^{1/2^{\prime\prime}}$ - with stainless steel basket                                                                                                                                                                                                                                                                                                                                                                                                                                                                                                                                                                                                                                               |
| Bowls bottom                        | X cross bending for easy water draining                                                                                                                                                                                                                                                                                                                                                                                                                                                                                                                                                                                                                                                               |
| Underside                           | Protected with heavy duty undercoating                                                                                                                                                                                                                                                                                                                                                                                                                                                                                                                                                                                                                                                                |
| Fixing system                       | Undermount fixing kit (brass insert and clips)                                                                                                                                                                                                                                                                                                                                                                                                                                                                                                                                                                                                                                                        |
| FEATURES                            |                                                                                                                                                                                                                                                                                                                                                                                                                                                                                                                                                                                                                                                                                                       |
| Diamond-shape bottom                | The draining of water is an important feature in a sink, and it's always taken good care of in Foster products. In the bent-welded sinks, which would have a flat bottom, the proper draining is guaranteed by the elegant beveling, which helps the water flow.                                                                                                                                                                                                                                                                                                                                                                                                                                      |
| High thickness                      | 1.5 mm thick steel. A significant thickness, which guarantees the maximum sturdiness and durability.                                                                                                                                                                                                                                                                                                                                                                                                                                                                                                                                                                                                  |
| Basket 3,5" waste fitting           | The drain is equipped with a large 3.5" drain, with the practical basket cap that prevents the discharge of solid parts.                                                                                                                                                                                                                                                                                                                                                                                                                                                                                                                                                                              |
| Triple recess - sliding accessories | The Foster Milano sink has an ingenious design that makes it simple to use a large set of optional accessories. On the topmost supporting step, the innovative Black grids slide, creating a large and practical surface to rinse food and crockery. The second step is meant to support and allow the sliding of a complete combination of accessories, which make some operations practical and safe: rinse, drain, slice, grate everything can be done inside the sink. The third supporting step is on the bottom of the bowl. On this step one can rest the Black grids, making it possible to rinse foodstuffs without their coming in contact with the bottom of the sink, which may be dirty. |