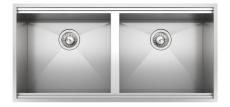

# Sink Leonardo 40" x 20" 2B - U/M

Kitchen Sinks

Code: 1016 660

AISI 304 Stainless steel
Satin finish
Undermount
x cross bending for easy water draining

### **DETAILS**

| Edge/Installation Type | Undermount                                         |
|------------------------|----------------------------------------------------|
| Series                 | Leonardo                                           |
| Texture                | Satin                                              |
| Material               | AISI 304 stainless steel                           |
| Thickness              | 16 Gauge (1.5 mm)                                  |
| Overall dimensions     | 39 <sup>5/8</sup> " x 19 <sup>5/16</sup> "         |
| Bowls dimensions       | 2 bowls 18 <sup>3/16</sup> ° x 15 <sup>3/4</sup> ° |
| Bowls depht            | 10 "                                               |

| Cut out                             | 38 <sup>1/8</sup> " x 17 <sup>13/16</sup> "                                                                                                                                                                                                                                                                                                                                                                                                                                                                                                                                                                                                                                                           |
|-------------------------------------|-------------------------------------------------------------------------------------------------------------------------------------------------------------------------------------------------------------------------------------------------------------------------------------------------------------------------------------------------------------------------------------------------------------------------------------------------------------------------------------------------------------------------------------------------------------------------------------------------------------------------------------------------------------------------------------------------------|
| Waste fitting type                  | 3 $^{1/2^{\prime\prime}}$ - with stainless steel basket                                                                                                                                                                                                                                                                                                                                                                                                                                                                                                                                                                                                                                               |
| Bowls bottom                        | X cross bending for easy water draining                                                                                                                                                                                                                                                                                                                                                                                                                                                                                                                                                                                                                                                               |
| Underside                           | Protected with heavy duty undercoating                                                                                                                                                                                                                                                                                                                                                                                                                                                                                                                                                                                                                                                                |
| Fixing system                       | Undermount fixing kit (brass insert and clips)                                                                                                                                                                                                                                                                                                                                                                                                                                                                                                                                                                                                                                                        |
| FEATURES                            |                                                                                                                                                                                                                                                                                                                                                                                                                                                                                                                                                                                                                                                                                                       |
| Diamond-shape bottom                | The draining of water is an important feature in a sink, and it's always taken good care of in Foster products. In the bent-welded sinks, which would have a flat bottom, the proper draining is guaranteed by the elegant beveling, which helps the water flow.                                                                                                                                                                                                                                                                                                                                                                                                                                      |
| High thickness                      | 1.5 mm thick steel. A significant thickness, which guarantees the maximum sturdiness and durability.                                                                                                                                                                                                                                                                                                                                                                                                                                                                                                                                                                                                  |
| Basket 3,5" waste fitting           | The drain is equipped with a large 3.5" drain, with the practical basket cap that prevents the discharge of solid parts.                                                                                                                                                                                                                                                                                                                                                                                                                                                                                                                                                                              |
| Triple recess - sliding accessories | The Foster Milano sink has an ingenious design that makes it simple to use a large set of optional accessories. On the topmost supporting step, the innovative Black grids slide, creating a large and practical surface to rinse food and crockery. The second step is meant to support and allow the sliding of a complete combination of accessories, which make some operations practical and safe: rinse, drain, slice, grate everything can be done inside the sink. The third supporting step is on the bottom of the bowl. On this step one can rest the Black grids, making it possible to rinse foodstuffs without their coming in contact with the bottom of the sink, which may be dirty. |