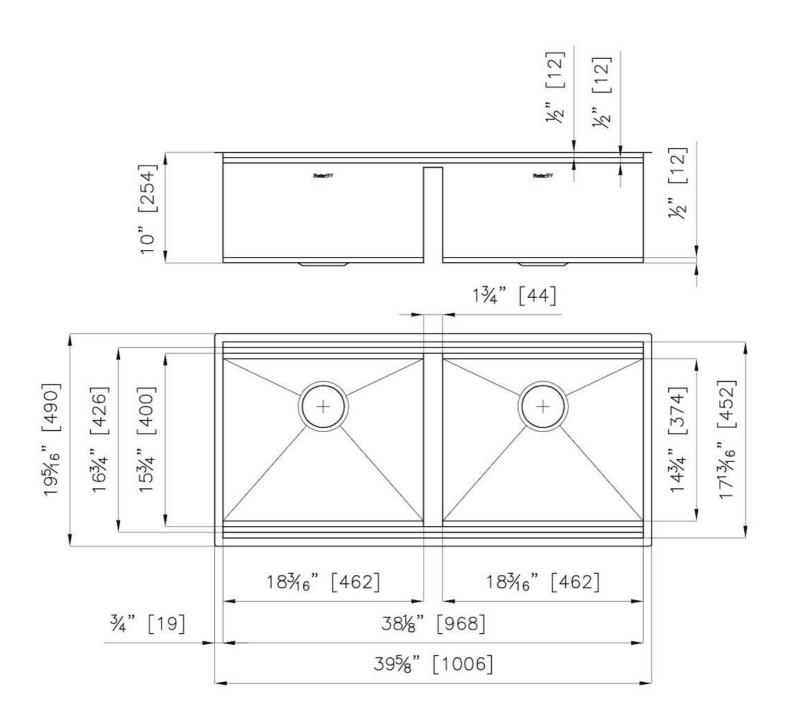

### **DETAILS**

| Edge/Installation Type | Undermount                                         |
|------------------------|----------------------------------------------------|
| Series                 | Leonardo                                           |
| Texture                | Satin                                              |
| Material               | AISI 304 stainless steel                           |
| Thickness              | 16 Gauge (1.5 mm)                                  |
| Overall dimensions     | 39 <sup>5/8</sup> " x 19 <sup>5/16</sup> "         |
| Bowls dimensions       | 2 bowls 18 <sup>3/16</sup> ° x 15 <sup>3/4</sup> ° |
| Bowls depht            | 10 "                                               |

| Cut out                             | 38 <sup>1/8</sup> " x 17 <sup>13/16</sup> "                                                                                                                                                                                                                                                                                                                                                                                                                                                                                                                                                                                                                                                           |
|-------------------------------------|-------------------------------------------------------------------------------------------------------------------------------------------------------------------------------------------------------------------------------------------------------------------------------------------------------------------------------------------------------------------------------------------------------------------------------------------------------------------------------------------------------------------------------------------------------------------------------------------------------------------------------------------------------------------------------------------------------|
| Waste fitting type                  | 3 $^{1/2^{\prime\prime}}$ - with stainless steel basket                                                                                                                                                                                                                                                                                                                                                                                                                                                                                                                                                                                                                                               |
| Bowls bottom                        | X cross bending for easy water draining                                                                                                                                                                                                                                                                                                                                                                                                                                                                                                                                                                                                                                                               |
| Underside                           | Protected with heavy duty undercoating                                                                                                                                                                                                                                                                                                                                                                                                                                                                                                                                                                                                                                                                |
| Fixing system                       | Undermount fixing kit (brass insert and clips)                                                                                                                                                                                                                                                                                                                                                                                                                                                                                                                                                                                                                                                        |
| FEATURES                            |                                                                                                                                                                                                                                                                                                                                                                                                                                                                                                                                                                                                                                                                                                       |
| Diamond-shape bottom                | The draining of water is an important feature in a sink, and it's always taken good care of in Foster products. In the bent-welded sinks, which would have a flat bottom, the proper draining is guaranteed by the elegant beveling, which helps the water flow.                                                                                                                                                                                                                                                                                                                                                                                                                                      |
| High thickness                      | 1.5 mm thick steel. A significant thickness, which guarantees the maximum sturdiness and durability.                                                                                                                                                                                                                                                                                                                                                                                                                                                                                                                                                                                                  |
| Basket 3,5" waste fitting           | The drain is equipped with a large 3.5" drain, with the practical basket cap that prevents the discharge of solid parts.                                                                                                                                                                                                                                                                                                                                                                                                                                                                                                                                                                              |
| Triple recess - sliding accessories | The Foster Milano sink has an ingenious design that makes it simple to use a large set of optional accessories. On the topmost supporting step, the innovative Black grids slide, creating a large and practical surface to rinse food and crockery. The second step is meant to support and allow the sliding of a complete combination of accessories, which make some operations practical and safe: rinse, drain, slice, grate everything can be done inside the sink. The third supporting step is on the bottom of the bowl. On this step one can rest the Black grids, making it possible to rinse foodstuffs without their coming in contact with the bottom of the sink, which may be dirty. |