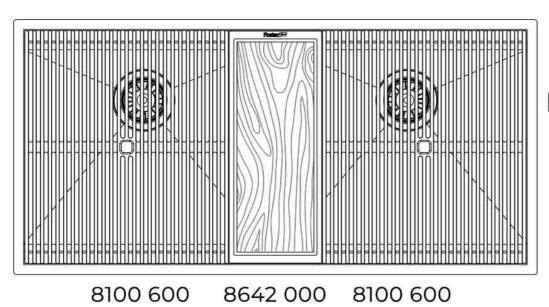

## Leonardo Level 3

Compatible accessories: 8100 600

## Foster ==

Edge positioning

8100 600

8100 600

Bottom positioning