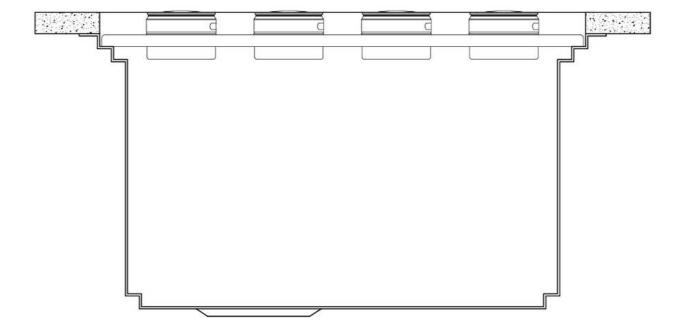

### **DETAILS**

| Edge/Installation Type | Undermount                                         |
|------------------------|----------------------------------------------------|
| Series                 | Leonardo                                           |
| Texture                | Satin                                              |
| Material               | AISI 304 stainless steel                           |
| Thickness              | 16 Gauge (1.5 mm)                                  |
| Overall dimensions     | 39 <sup>5/8</sup> " x 19 <sup>5/16</sup> "         |
| Bowls dimensions       | 2 bowls 18 <sup>3/16</sup> ° x 15 <sup>3/4</sup> ° |
| Bowls depht            | 10 "                                               |

| Cut out                             | 38 <sup>1/8</sup> " x 17 <sup>13/16</sup> "                                                                                                                                                                                                                                                                                                                                                                                                                                                                                                                                                                                                                                                           |
|-------------------------------------|-------------------------------------------------------------------------------------------------------------------------------------------------------------------------------------------------------------------------------------------------------------------------------------------------------------------------------------------------------------------------------------------------------------------------------------------------------------------------------------------------------------------------------------------------------------------------------------------------------------------------------------------------------------------------------------------------------|
| Waste fitting type                  | 3 $^{1/2^{\prime\prime}}$ - with stainless steel basket                                                                                                                                                                                                                                                                                                                                                                                                                                                                                                                                                                                                                                               |
| Bowls bottom                        | X cross bending for easy water draining                                                                                                                                                                                                                                                                                                                                                                                                                                                                                                                                                                                                                                                               |
| Underside                           | Protected with heavy duty undercoating                                                                                                                                                                                                                                                                                                                                                                                                                                                                                                                                                                                                                                                                |
| Fixing system                       | Undermount fixing kit (brass insert and clips)                                                                                                                                                                                                                                                                                                                                                                                                                                                                                                                                                                                                                                                        |
| FEATURES                            |                                                                                                                                                                                                                                                                                                                                                                                                                                                                                                                                                                                                                                                                                                       |
| Diamond-shape bottom                | The draining of water is an important feature in a sink, and it's always taken good care of in Foster products. In the bent-welded sinks, which would have a flat bottom, the proper draining is guaranteed by the elegant beveling, which helps the water flow.                                                                                                                                                                                                                                                                                                                                                                                                                                      |
| High thickness                      | 1.5 mm thick steel. A significant thickness, which guarantees the maximum sturdiness and durability.                                                                                                                                                                                                                                                                                                                                                                                                                                                                                                                                                                                                  |
| Basket 3,5" waste fitting           | The drain is equipped with a large 3.5" drain, with the practical basket cap that prevents the discharge of solid parts.                                                                                                                                                                                                                                                                                                                                                                                                                                                                                                                                                                              |
| Triple recess - sliding accessories | The Foster Milano sink has an ingenious design that makes it simple to use a large set of optional accessories. On the topmost supporting step, the innovative Black grids slide, creating a large and practical surface to rinse food and crockery. The second step is meant to support and allow the sliding of a complete combination of accessories, which make some operations practical and safe: rinse, drain, slice, grate everything can be done inside the sink. The third supporting step is on the bottom of the bowl. On this step one can rest the Black grids, making it possible to rinse foodstuffs without their coming in contact with the bottom of the sink, which may be dirty. |