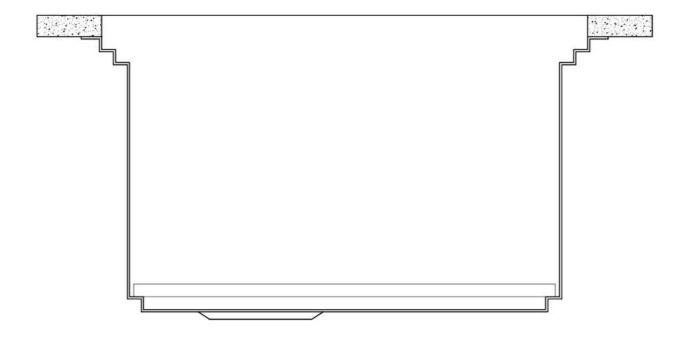

e third supporting step is on the bottom of the bowl. On this step one can rest the Black grids, making it possible to rinse foodstuffs without their coming in contact with the bottom of the sink, which may be dirty. |

### **TECHNICAL DATA**

## Foster ==



## Foster ==





## Leonardo Optional accessories

The "rails" system makes it possible to use a combination of numerous accessories. Grids, chopping boards, utensils' ranging system, bowls and containers of different dimensions can be alternated in the workspace with a simple gesture, and can easily be stacked, in order to be on hand at all times.





## Leonardo Level 1

Compatible accessories:





## Leonardo Level 2

Compatible accessories:

8153 100 8631 300 8644 101





## Leonardo Level 3

Compatible accessories: 8100 600



## Foster ==



Edge positioning

8100 600

8100 600

Bottom positioning



### **GALLERY**





### **OPTIONAL ACCESSORIES**



3 Bottles-holder set



3 Bowls set



4 Spices-holder set



Black Grid



**Chopping Board** 



Chopping Board



Grating kit complete with ring support and food collection tray



Stainless Steel dishes holder



Stainless steel perforated pan



Twin Chopping Board



Waste disposer throat



White bowl



### **WARNING:**

The accessories 8159101, 8100303, 8151000 are only usable in combination with 8644101

### **RECOMMENDED PAIRINGS**







Faucet Capri

Faucet Salina

Milano Cooktop 6 burnes



Milano Induction Cooktop 5 Plate