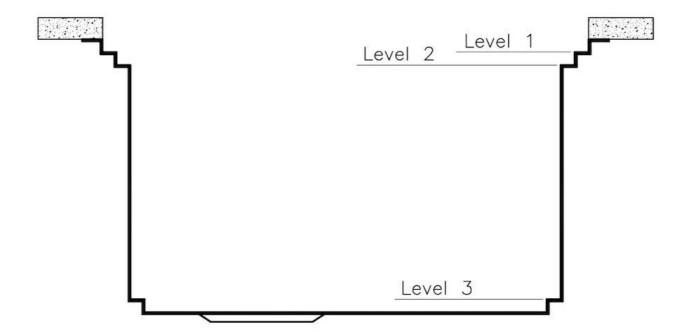

## Leonardo Optional accessories

The "rails" system makes it possible to use a combination of numerous accessories. Grids, chopping boards, utensils' ranging system, bowls and containers of different dimensions can be alternated in the workspace with a simple gesture, and can easily be stacked, in order to be on hand at all times.

## Leonardo Level 1

Compatible accessories:

## Leonardo Level 2

Compatible accessories:

8153 100 8631 300 8644 101

## Leonardo Level 3

Compatible accessories: 8100 600