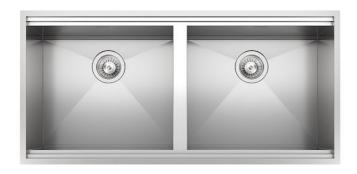

# Sink Leonardo 40" x 20" 2B - U/M

Kitchen Sinks

Code: 1016 660

AISI 304 Stainless steel
Satin finish
Undermount
x cross bending for easy water draining

### **DETAILS**

| Edge/Installation Type | Undermount                                         |
|------------------------|----------------------------------------------------|
| Series                 | Leonardo                                           |
| Texture                | Satin                                              |
| Material               | AISI 304 stainless steel                           |
| Thickness              | 16 Gauge (1.5 mm)                                  |
| Overall dimensions     | 39 <sup>5/8</sup> " x 19 <sup>5/16</sup> "         |
| Bowls dimensions       | 2 bowls 18 <sup>3/16</sup> ° x 15 <sup>3/4</sup> ° |
| Bowls depht            | 10 "                                               |