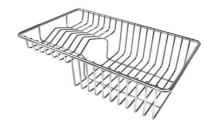

Stainless Steel dishes holder

Stainless steel perforated pan

Twin Chopping Board

Waste disposer throat

White bowl