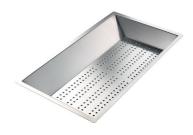

Stainless Steel dishes holder

Stainless steel perforated pan

Twin Chopping Board

Waste disposer throat

White bowl