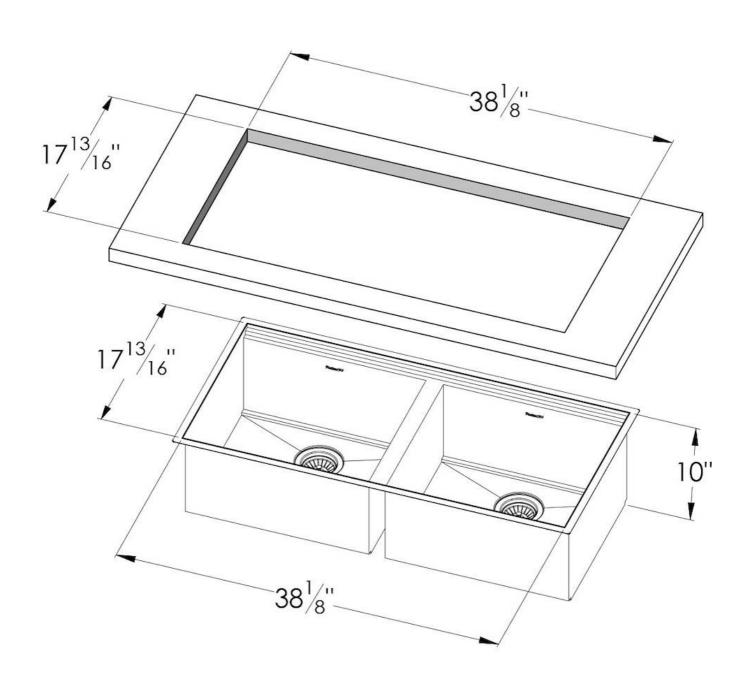

### **DETAILS**

| Edge/Installation Type | Undermount                                         |
|------------------------|----------------------------------------------------|
| Series                 | Leonardo                                           |
| Texture                | Satin                                              |
| Material               | AISI 304 stainless steel                           |
| Thickness              | 16 Gauge (1.5 mm)                                  |
| Overall dimensions     | 39 <sup>5/8</sup> " x 19 <sup>5/16</sup> "         |
| Bowls dimensions       | 2 bowls 18 <sup>3/16</sup> ° x 15 <sup>3/4</sup> ° |
| Bowls depht            | 10 "                                               |

| Cut out                             | 38 <sup>1/8</sup> " x 17 <sup>13/16</sup> "                                                                                                                                                                                                                                                                                                                                                                                                                                                                                                                                                                                                                                                           |
|-------------------------------------|-------------------------------------------------------------------------------------------------------------------------------------------------------------------------------------------------------------------------------------------------------------------------------------------------------------------------------------------------------------------------------------------------------------------------------------------------------------------------------------------------------------------------------------------------------------------------------------------------------------------------------------------------------------------------------------------------------|
| Waste fitting type                  | 3 $^{1/2^{\prime\prime}}$ - with stainless steel basket                                                                                                                                                                                                                                                                                                                                                                                                                                                                                                                                                                                                                                               |
| Bowls bottom                        | X cross bending for easy water draining                                                                                                                                                                                                                                                                                                                                                                                                                                                                                                                                                                                                                                                               |
| Underside                           | Protected with heavy duty undercoating                                                                                                                                                                                                                                                                                                                                                                                                                                                                                                                                                                                                                                                                |
| Fixing system                       | Undermount fixing kit (brass insert and clips)                                                                                                                                                                                                                                                                                                                                                                                                                                                                                                                                                                                                                                                        |
| FEATURES                            |                                                                                                                                                                                                                                                                                                                                                                                                                                                                                                                                                                                                                                                                                                       |
| Diamond-shape bottom                | The draining of water is an important feature in a sink, and it's always taken good care of in Foster products. In the bent-welded sinks, which would have a flat bottom, the proper draining is guaranteed by the elegant beveling, which helps the water flow.                                                                                                                                                                                                                                                                                                                                                                                                                                      |
| High thickness                      | 1.5 mm thick steel. A significant thickness, which guarantees the maximum sturdiness and durability.                                                                                                                                                                                                                                                                                                                                                                                                                                                                                                                                                                                                  |
| Basket 3,5" waste fitting           | The drain is equipped with a large 3.5" drain, with the practical basket cap that prevents the discharge of solid parts.                                                                                                                                                                                                                                                                                                                                                                                                                                                                                                                                                                              |
| Triple recess - sliding accessories | The Foster Milano sink has an ingenious design that makes it simple to use a large set of optional accessories. On the topmost supporting step, the innovative Black grids slide, creating a large and practical surface to rinse food and crockery. The second step is meant to support and allow the sliding of a complete combination of accessories, which make some operations practical and safe: rinse, drain, slice, grate everything can be done inside the sink. The third supporting step is on the bottom of the bowl. On this step one can rest the Black grids, making it possible to rinse foodstuffs without their coming in contact with the bottom of the sink, which may be dirty. |