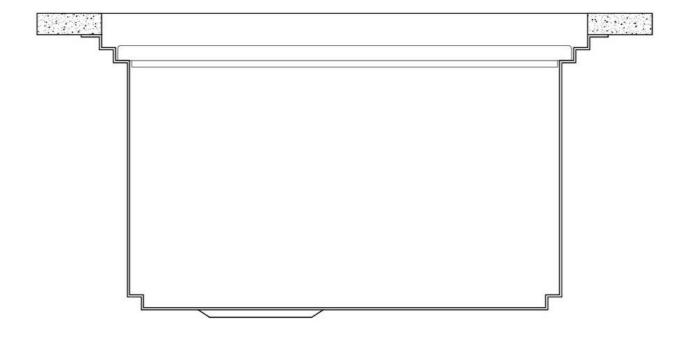

in, slice, grate everything can be done inside the sink. The third supporting step is on the bottom of the bowl. On this step one can rest the Black grids, making it possible to rinse foodstuffs without their coming in contact with the bottom of the sink, which may be dirty. |

### **TECHNICAL DATA**

## Foster ==



## Foster ==





## Leonardo Optional accessories

The "rails" system makes it possible to use a combination of numerous accessories. Grids, chopping boards, utensils' ranging system, bowls and containers of different dimensions can be alternated in the workspace with a simple gesture, and can easily be stacked, in order to be on hand at all times.





## Leonardo Level 1

Compatible accessories:





## Leonardo Level 2

Compatible accessories:

8153 100 8631 300 8644 101





## Leonardo Level 3

Compatible accessories: 8100 600



## Foster ==



Edge positioning

8100 600

8100 600

Bottom positioning



### **GALLERY**





### **OPTIONAL ACCESSORIES**



3 Bottles-holder set



3 Bowls set



4 Spices-holder set



Black Grid



**Chopping Board** 



Chopping Board



Grating kit complete with ring support and food collection tray



Stainless Steel dishes holder



Stainless steel perforated pan



Twin Chopping Board



Waste disposer throat



White bowl



### **WARNING:**

The accessories 8159101, 8100303, 8151000 are only usable in combination with 8644101

### **RECOMMENDED PAIRINGS**







Faucet Capri

Faucet Salina

Milano Cooktop 6 burnes



Milano Induction Cooktop 5 Plate