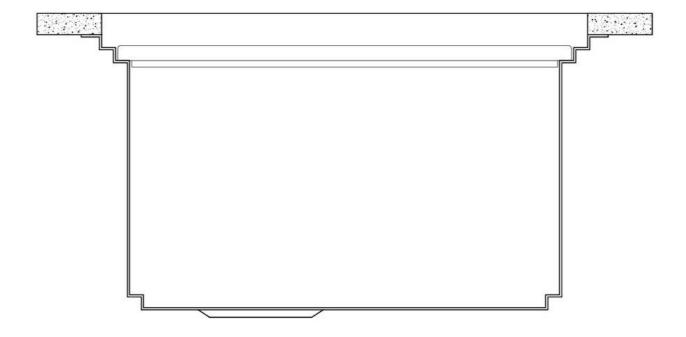

cal and safe: rinse, drain, slice, grate everything can be done inside the sink. The third supporting step is on the bottom of the bowl. On this step one can rest the Black grids, making it possible to rinse foodstuffs without their coming in contact with the bottom of the sink, which may be dirty. |

### **TECHNICAL DATA**









## Leonardo Optional accessories

The "rails" system makes it possible to use a combination of numerous accessories. Grids, chopping boards, utensils' ranging system, bowls and containers of different dimensions can be alternated in the workspace with a simple gesture, and can easily be stacked, in order to be on hand at all times.





### Leonardo Level 1

Compatible accessories:





### Leonardo Level 2

Compatible accessories:

8153 100 8631 300 8644 101





## Leonardo Level 3

Compatible accessories: 8100 600





Edge positioning

8100 600

8100 600

Bottom positioning



### **GALLERY**





### **OPTIONAL ACCESSORIES**



3 Bottles-holder set



3 Bowls set



4 Spices-holder set



Black Grid



Black Grid



Chopping Board



Chopping Board



Grating kit complete with ring support and food collection tray



Stainless Steel dishes holder



Stainless steel perforated pan



Twin Chopping Board



Waste disposer throat





White bowl

#### **WARNING:**

The accessories 8159101, 8100303, 8151000 are only usable in combination with 8644101

### **RECOMMENDED PAIRINGS**







Faucet Capri

Faucet Salina

Milano Cooktop 6 burnes



Milano Induction Cooktop 5 Plate