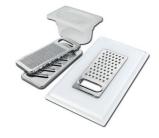

### **OPTIONAL ACCESSORIES**

3 Bottles-holder set

3 Bowls set

4 Spices-holder set

Black Grid

Black Grid

Chopping Board

Chopping Board

Grating kit complete with ring support and food collection tray

Stainless Steel dishes holder

Stainless steel perforated pan

Twin Chopping Board

Waste disposer throat

White bowl