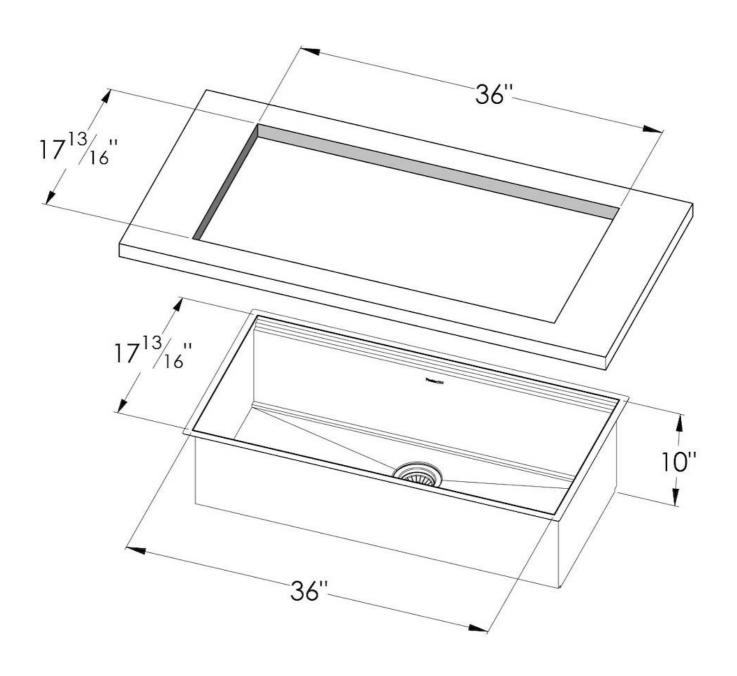

#### **DETAILS**

| Series             | Leonardo                                   |
|--------------------|--------------------------------------------|
| Material           | AISI 304 stainless steel                   |
| Finish             | Satin finish                               |
| Thickness          | 16 Gauge (1.5 mm)                          |
| Inset type         | Undermount                                 |
| Overall dimensions | 37 <sup>1/2</sup> " x 19 <sup>5/16</sup> " |
| Bowls dimensions   | 1 bowl 36" x 15 <sup>3/4</sup> "           |
| Bowls depht        | 10 "                                       |
|                    |                                            |

| Cut out                             | 36" x 17 <sup>13/16</sup> "                                                                                                                                                                                                                                                                                                                                                                                                                                                                                                                                                                                                                                                                           |
|-------------------------------------|-------------------------------------------------------------------------------------------------------------------------------------------------------------------------------------------------------------------------------------------------------------------------------------------------------------------------------------------------------------------------------------------------------------------------------------------------------------------------------------------------------------------------------------------------------------------------------------------------------------------------------------------------------------------------------------------------------|
| Waste fitting type                  | 3 $^{1/2^{\circ}}$ - with stainless steel basket                                                                                                                                                                                                                                                                                                                                                                                                                                                                                                                                                                                                                                                      |
| Bowls bottom                        | X cross bending for easy water draining                                                                                                                                                                                                                                                                                                                                                                                                                                                                                                                                                                                                                                                               |
| Underside                           | Protected with heavy duty undercoating                                                                                                                                                                                                                                                                                                                                                                                                                                                                                                                                                                                                                                                                |
| Fixing system                       | Undermount fixing kit (brass insert and clips)                                                                                                                                                                                                                                                                                                                                                                                                                                                                                                                                                                                                                                                        |
| FEATURES                            |                                                                                                                                                                                                                                                                                                                                                                                                                                                                                                                                                                                                                                                                                                       |
| Diamond-shape bottom                | The draining of water is an important feature in a sink, and it's always taken good care of in Foster products. In the bent-welded sinks, which would have a flat bottom, the proper draining is guaranteed by the elegant beveling, which helps the water flow.                                                                                                                                                                                                                                                                                                                                                                                                                                      |
| High thickness                      | 1.5 mm thick steel. A significant thickness, which guarantees the maximum sturdiness and durability.                                                                                                                                                                                                                                                                                                                                                                                                                                                                                                                                                                                                  |
| Basket 3,5" waste fitting           | The drain is equipped with a large 3.5" drain, with the practical basket cap that prevents the discharge of solid parts.                                                                                                                                                                                                                                                                                                                                                                                                                                                                                                                                                                              |
| Triple recess - sliding accessories | The Foster Milano sink has an ingenious design that makes it simple to use a large set of optional accessories. On the topmost supporting step, the innovative Black grids slide, creating a large and practical surface to rinse food and crockery. The second step is meant to support and allow the sliding of a complete combination of accessories, which make some operations practical and safe: rinse, drain, slice, grate everything can be done inside the sink. The third supporting step is on the bottom of the bowl. On this step one can rest the Black grids, making it possible to rinse foodstuffs without their coming in contact with the bottom of the sink, which may be dirty. |