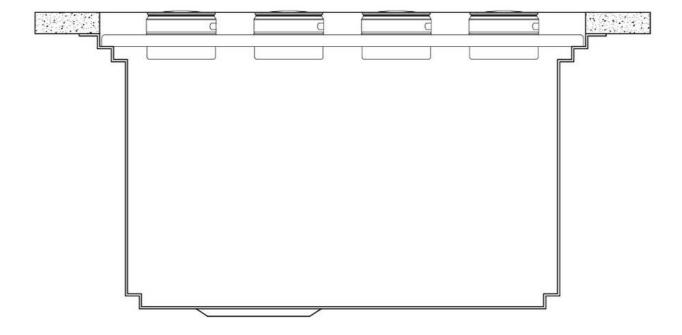

ing of a complete combination of accessories, which make some operations practical and safe: rinse, drain, slice, grate everything can be done inside the sink. The third supporting step is on the bottom of the bowl. On this step one can rest the Black grids, making it possible to rinse foodstuffs without their coming in contact with the bottom of the sink, which may be dirty. |

### **TECHNICAL DATA**









## Leonardo Optional accessories

The "rails" system makes it possible to use a combination of numerous accessories. Grids, chopping boards, utensils' ranging system, bowls and containers of different dimensions can be alternated in the workspace with a simple gesture, and can easily be stacked, in order to be on hand at all times.





### Leonardo Level 1

Compatible accessories:





### Leonardo Level 2

Compatible accessories:

8153 100 8631 300 8644 101





## Leonardo Level 3

Compatible accessories: 8100 600





Edge positioning

8100 600

8100 600

Bottom positioning



### **GALLERY**





### **OPTIONAL ACCESSORIES**



3 Bottles-holder set



3 Bowls set



4 Spices-holder set



Black Grid



Black Grid



Chopping Board



Chopping Board



Grating kit complete with ring support and food collection tray



Stainless Steel dishes holder



Stainless steel perforated pan



Twin Chopping Board



Waste disposer throat





White bowl

#### **WARNING:**

The accessories 8159101, 8100303, 8151000 are only usable in combination with 8644101

### **RECOMMENDED PAIRINGS**







Faucet Capri

Faucet Salina

Milano Cooktop 6 burnes



Milano Induction Cooktop