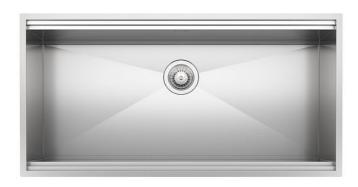

# Sink Leonardo 38" x 20" - U/M

Kitchen Sinks

Code: 1017 660

AISI 304 Stainless steel
Satin finish
Undermount
x cross bending for easy water draining

#### **DETAILS**

| Series             | Leonardo                                   |
|--------------------|--------------------------------------------|
| Material           | AISI 304 stainless steel                   |
| Finish             | Satin finish                               |
| Thickness          | 16 Gauge (1.5 mm)                          |
| Inset type         | Undermount                                 |
| Overall dimensions | 37 <sup>1/2</sup> " x 19 <sup>5/16</sup> " |
| Bowls dimensions   | 1 bowl 36" x 15 <sup>3/4</sup> "           |
| Bowls depht        | 10 "                                       |
|                    |                                            |