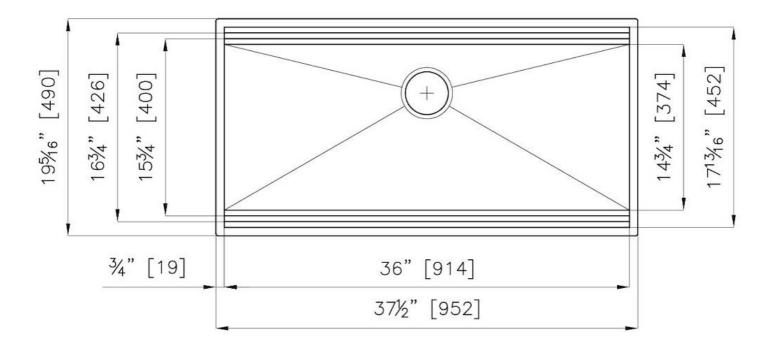

#### **DETAILS**

| Series             | Leonardo                                   |
|--------------------|--------------------------------------------|
| Material           | AISI 304 stainless steel                   |
| Finish             | Satin finish                               |
| Thickness          | 16 Gauge (1.5 mm)                          |
| Inset type         | Undermount                                 |
| Overall dimensions | 37 <sup>1/2</sup> " x 19 <sup>5/16</sup> " |
| Bowls dimensions   | 1 bowl 36" x 15 <sup>3/4</sup> "           |
| Bowls depht        | 10 "                                       |
|                    |                                            |

| Cut out                             | 36" x 17 <sup>13/16</sup> "                                                                                                                                                                                                                                                                                                                                                                                                                                                                                                                                                                                                                                                                           |
|-------------------------------------|-------------------------------------------------------------------------------------------------------------------------------------------------------------------------------------------------------------------------------------------------------------------------------------------------------------------------------------------------------------------------------------------------------------------------------------------------------------------------------------------------------------------------------------------------------------------------------------------------------------------------------------------------------------------------------------------------------|
| Waste fitting type                  | 3 $^{1/2^{\circ}}$ - with stainless steel basket                                                                                                                                                                                                                                                                                                                                                                                                                                                                                                                                                                                                                                                      |
| Bowls bottom                        | X cross bending for easy water draining                                                                                                                                                                                                                                                                                                                                                                                                                                                                                                                                                                                                                                                               |
| Underside                           | Protected with heavy duty undercoating                                                                                                                                                                                                                                                                                                                                                                                                                                                                                                                                                                                                                                                                |
| Fixing system                       | Undermount fixing kit (brass insert and clips)                                                                                                                                                                                                                                                                                                                                                                                                                                                                                                                                                                                                                                                        |
| FEATURES                            |                                                                                                                                                                                                                                                                                                                                                                                                                                                                                                                                                                                                                                                                                                       |
| Diamond-shape bottom                | The draining of water is an important feature in a sink, and it's always taken good care of in Foster products. In the bent-welded sinks, which would have a flat bottom, the proper draining is guaranteed by the elegant beveling, which helps the water flow.                                                                                                                                                                                                                                                                                                                                                                                                                                      |
| High thickness                      | 1.5 mm thick steel. A significant thickness, which guarantees the maximum sturdiness and durability.                                                                                                                                                                                                                                                                                                                                                                                                                                                                                                                                                                                                  |
| Basket 3,5" waste fitting           | The drain is equipped with a large 3.5" drain, with the practical basket cap that prevents the discharge of solid parts.                                                                                                                                                                                                                                                                                                                                                                                                                                                                                                                                                                              |
| Triple recess - sliding accessories | The Foster Milano sink has an ingenious design that makes it simple to use a large set of optional accessories. On the topmost supporting step, the innovative Black grids slide, creating a large and practical surface to rinse food and crockery. The second step is meant to support and allow the sliding of a complete combination of accessories, which make some operations practical and safe: rinse, drain, slice, grate everything can be done inside the sink. The third supporting step is on the bottom of the bowl. On this step one can rest the Black grids, making it possible to rinse foodstuffs without their coming in contact with the bottom of the sink, which may be dirty. |