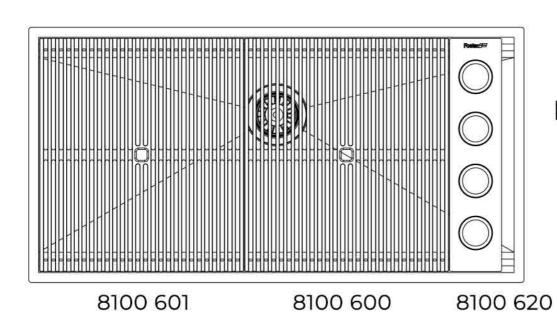

## Leonardo Level 3

Compatible accessories: 8100 600

Edge positioning

8100 600

8100 600

Bottom positioning