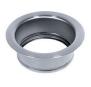

| Cut out                             | 36" x 17 <sup>13/16</sup> "                                                                                                                                                                                                                                                                                                                                                                                                                                                                                                                                                                                                                                                                           |
|-------------------------------------|-------------------------------------------------------------------------------------------------------------------------------------------------------------------------------------------------------------------------------------------------------------------------------------------------------------------------------------------------------------------------------------------------------------------------------------------------------------------------------------------------------------------------------------------------------------------------------------------------------------------------------------------------------------------------------------------------------|
| Waste fitting type                  | 3 $^{1/2^{\circ}}$ - with stainless steel basket                                                                                                                                                                                                                                                                                                                                                                                                                                                                                                                                                                                                                                                      |
| Bowls bottom                        | X cross bending for easy water draining                                                                                                                                                                                                                                                                                                                                                                                                                                                                                                                                                                                                                                                               |
| Underside                           | Protected with heavy duty undercoating                                                                                                                                                                                                                                                                                                                                                                                                                                                                                                                                                                                                                                                                |
| Fixing system                       | Undermount fixing kit (brass insert and clips)                                                                                                                                                                                                                                                                                                                                                                                                                                                                                                                                                                                                                                                        |
| FEATURES                            |                                                                                                                                                                                                                                                                                                                                                                                                                                                                                                                                                                                                                                                                                                       |
| Diamond-shape bottom                | The draining of water is an important feature in a sink, and it's always taken good care of in Foster products. In the bent-welded sinks, which would have a flat bottom, the proper draining is guaranteed by the elegant beveling, which helps the water flow.                                                                                                                                                                                                                                                                                                                                                                                                                                      |
| High thickness                      | 1.5 mm thick steel. A significant thickness, which guarantees the maximum sturdiness and durability.                                                                                                                                                                                                                                                                                                                                                                                                                                                                                                                                                                                                  |
| Basket 3,5" waste fitting           | The drain is equipped with a large 3.5" drain, with the practical basket cap that prevents the discharge of solid parts.                                                                                                                                                                                                                                                                                                                                                                                                                                                                                                                                                                              |
| Triple recess - sliding accessories | The Foster Milano sink has an ingenious design that makes it simple to use a large set of optional accessories. On the topmost supporting step, the innovative Black grids slide, creating a large and practical surface to rinse food and crockery. The second step is meant to support and allow the sliding of a complete combination of accessories, which make some operations practical and safe: rinse, drain, slice, grate everything can be done inside the sink. The third supporting step is on the bottom of the bowl. On this step one can rest the Black grids, making it possible to rinse foodstuffs without their coming in contact with the bottom of the sink, which may be dirty. |