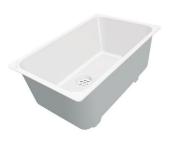

# Sink Leonardo 38" x 20" - U/M

Kitchen Sinks

Code: 1017 660

AISI 304 Stainless steel
Satin finish
Undermount
x cross bending for easy water draining

#### **DETAILS**

| Series             | Leonardo                                   |
|--------------------|--------------------------------------------|
| Material           | AISI 304 stainless steel                   |
| Finish             | Satin finish                               |
| Thickness          | 16 Gauge (1.5 mm)                          |
| Inset type         | Undermount                                 |
| Overall dimensions | 37 <sup>1/2</sup> " x 19 <sup>5/16</sup> " |
| Bowls dimensions   | 1 bowl 36" x 15 <sup>3/4</sup> "           |
| Bowls depht        | 10 "                                       |
|                    |                                            |

| Cut out                             | 36" x 17 <sup>13/16</sup> "                                                                                                                                                                                                                                                                                                                                                                                                                                                                                                                                                                                                                                                                           |
|-------------------------------------|-------------------------------------------------------------------------------------------------------------------------------------------------------------------------------------------------------------------------------------------------------------------------------------------------------------------------------------------------------------------------------------------------------------------------------------------------------------------------------------------------------------------------------------------------------------------------------------------------------------------------------------------------------------------------------------------------------|
| Waste fitting type                  | 3 $^{1/2^{\circ}}$ - with stainless steel basket                                                                                                                                                                                                                                                                                                                                                                                                                                                                                                                                                                                                                                                      |
| Bowls bottom                        | X cross bending for easy water draining                                                                                                                                                                                                                                                                                                                                                                                                                                                                                                                                                                                                                                                               |
| Underside                           | Protected with heavy duty undercoating                                                                                                                                                                                                                                                                                                                                                                                                                                                                                                                                                                                                                                                                |
| Fixing system                       | Undermount fixing kit (brass insert and clips)                                                                                                                                                                                                                                                                                                                                                                                                                                                                                                                                                                                                                                                        |
| FEATURES                            |                                                                                                                                                                                                                                                                                                                                                                                                                                                                                                                                                                                                                                                                                                       |
| Diamond-shape bottom                | The draining of water is an important feature in a sink, and it's always taken good care of in Foster products. In the bent-welded sinks, which would have a flat bottom, the proper draining is guaranteed by the elegant beveling, which helps the water flow.                                                                                                                                                                                                                                                                                                                                                                                                                                      |
| High thickness                      | 1.5 mm thick steel. A significant thickness, which guarantees the maximum sturdiness and durability.                                                                                                                                                                                                                                                                                                                                                                                                                                                                                                                                                                                                  |
| Basket 3,5" waste fitting           | The drain is equipped with a large 3.5" drain, with the practical basket cap that prevents the discharge of solid parts.                                                                                                                                                                                                                                                                                                                                                                                                                                                                                                                                                                              |
| Triple recess - sliding accessories | The Foster Milano sink has an ingenious design that makes it simple to use a large set of optional accessories. On the topmost supporting step, the innovative Black grids slide, creating a large and practical surface to rinse food and crockery. The second step is meant to support and allow the sliding of a complete combination of accessories, which make some operations practical and safe: rinse, drain, slice, grate everything can be done inside the sink. The third supporting step is on the bottom of the bowl. On this step one can rest the Black grids, making it possible to rinse foodstuffs without their coming in contact with the bottom of the sink, which may be dirty. |