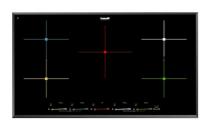

### **RECOMMENDED PAIRINGS**

Faucet Capri

Faucet Salina

Milano Cooktop 6 burnes

Milano Induction Cooktop 5 Plate