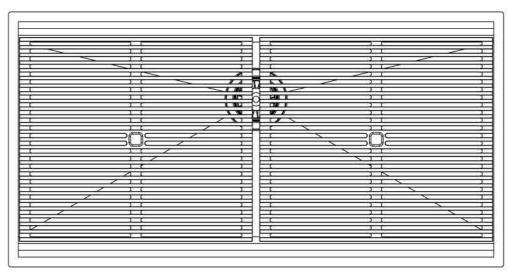

## Leonardo Level 3

Compatible accessories: 8100 600

Edge positioning

8100 600

8100 600

Bottom positioning