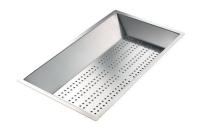

### **OPTIONAL ACCESSORIES**

3 Bottles-holder set

3 Bowls set

4 Spices-holder set

Black Grid

Black Grid

Chopping Board

Chopping Board

Grating kit complete with ring support and food collection tray

Stainless Steel dishes holder

Stainless steel perforated pan

Twin Chopping Board

Waste disposer throat

White bowl