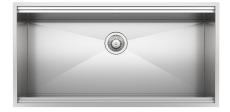

# Sink Leonardo 38" x 20" - U/M

Kitchen Sinks

Code: 1017 660

AISI 304 Stainless steel
Satin finish
Undermount
x cross bending for easy water draining

#### **DETAILS**

| Series             | Leonardo                                   |
|--------------------|--------------------------------------------|
| Material           | AISI 304 stainless steel                   |
| Finish             | Satin finish                               |
| Thickness          | 16 Gauge (1.5 mm)                          |
| Inset type         | Undermount                                 |
| Overall dimensions | 37 <sup>1/2</sup> " x 19 <sup>5/16</sup> " |
| Bowls dimensions   | 1 bowl 36" x 15 <sup>3/4</sup> "           |
| Bowls depht        | 10 "                                       |
|                    |                                            |

| Cut out                             | 36" x 17 <sup>13/16</sup> "                                                                                                                                                                                                                                                                                                                                                                                                                                                                                                                                                                                                                                                                           |
|-------------------------------------|-------------------------------------------------------------------------------------------------------------------------------------------------------------------------------------------------------------------------------------------------------------------------------------------------------------------------------------------------------------------------------------------------------------------------------------------------------------------------------------------------------------------------------------------------------------------------------------------------------------------------------------------------------------------------------------------------------|
| Waste fitting type                  | 3 $^{1/2^{\circ}}$ - with stainless steel basket                                                                                                                                                                                                                                                                                                                                                                                                                                                                                                                                                                                                                                                      |
| Bowls bottom                        | X cross bending for easy water draining                                                                                                                                                                                                                                                                                                                                                                                                                                                                                                                                                                                                                                                               |
| Underside                           | Protected with heavy duty undercoating                                                                                                                                                                                                                                                                                                                                                                                                                                                                                                                                                                                                                                                                |
| Fixing system                       | Undermount fixing kit (brass insert and clips)                                                                                                                                                                                                                                                                                                                                                                                                                                                                                                                                                                                                                                                        |
| FEATURES                            |                                                                                                                                                                                                                                                                                                                                                                                                                                                                                                                                                                                                                                                                                                       |
| Diamond-shape bottom                | The draining of water is an important feature in a sink, and it's always taken good care of in Foster products. In the bent-welded sinks, which would have a flat bottom, the proper draining is guaranteed by the elegant beveling, which helps the water flow.                                                                                                                                                                                                                                                                                                                                                                                                                                      |
| High thickness                      | 1.5 mm thick steel. A significant thickness, which guarantees the maximum sturdiness and durability.                                                                                                                                                                                                                                                                                                                                                                                                                                                                                                                                                                                                  |
| Basket 3,5" waste fitting           | The drain is equipped with a large 3.5" drain, with the practical basket cap that prevents the discharge of solid parts.                                                                                                                                                                                                                                                                                                                                                                                                                                                                                                                                                                              |
| Triple recess - sliding accessories | The Foster Milano sink has an ingenious design that makes it simple to use a large set of optional accessories. On the topmost supporting step, the innovative Black grids slide, creating a large and practical surface to rinse food and crockery. The second step is meant to support and allow the sliding of a complete combination of accessories, which make some operations practical and safe: rinse, drain, slice, grate everything can be done inside the sink. The third supporting step is on the bottom of the bowl. On this step one can rest the Black grids, making it possible to rinse foodstuffs without their coming in contact with the bottom of the sink, which may be dirty. |