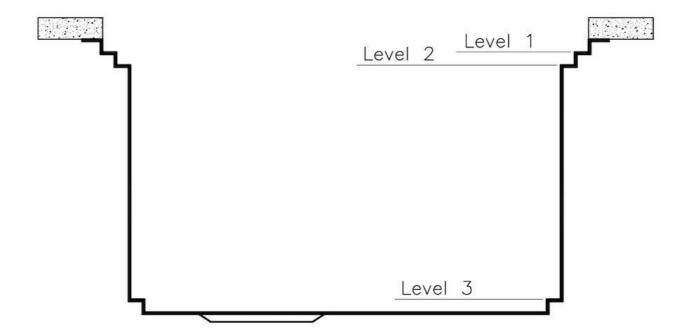

### **TECHNICAL DATA**

### Leonardo Level 1

Compatible accessories:

### Leonardo Level 2

Compatible accessories:

8153 100 8631 300 8644 101

## Leonardo Level 3

Compatible accessories: 8100 600

Edge positioning

8100 600

8100 600

Bottom positioning