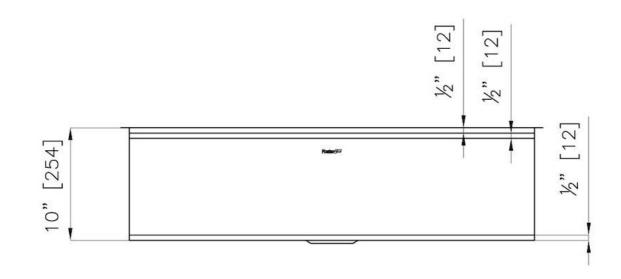

#### **DETAILS**

| Series             | Leonardo                                   |
|--------------------|--------------------------------------------|
| Material           | AISI 304 stainless steel                   |
| Finish             | Satin finish                               |
| Thickness          | 16 Gauge (1.5 mm)                          |
| Inset type         | Undermount                                 |
| Overall dimensions | 37 <sup>1/2</sup> " x 19 <sup>5/16</sup> " |
| Bowls dimensions   | 1 bowl 36" x 15 <sup>3/4</sup> "           |
| Bowls depht        | 10 "                                       |
|                    |                                            |