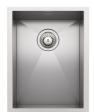

### Armored Sink 15" x 20" - U/M

Kitchen Sinks

Code: 1235 660

AISI 304 Stainless steel
Satin finish
Undermount
x cross bending for easy water draining

### **DETAILS**

| Edge/Installation Type | Undermount               |
|------------------------|--------------------------|
| Series                 | Quadra Armored           |
| Texture                | Satin                    |
| Material               | AISI 304 stainless steel |
| Thickness              | 16 Gauge (1.5 mm)        |
| Overall dimensions     | 15" x 19 <sup>1/2"</sup> |
| Bowls dimensions       | 1 bowl 13" x 18"         |
| Bowls depht            | 10 "                     |
|                        |                          |

| Cut out                   | 13" x 18"                                                                                                                                                                                                                                                        |
|---------------------------|------------------------------------------------------------------------------------------------------------------------------------------------------------------------------------------------------------------------------------------------------------------|
| Waste fitting type        | 3 $^{1/2^{\circ}}$ - with stainless steel basket                                                                                                                                                                                                                 |
| Bowls bottom              | X cross bending for easy water draining                                                                                                                                                                                                                          |
| Underside                 | Protected with heavy duty undercoating                                                                                                                                                                                                                           |
| Fixing system             | Undermount fixing kit (brass insert and clips)                                                                                                                                                                                                                   |
| FEATURES                  |                                                                                                                                                                                                                                                                  |
| Diamond-shape bottom      | The draining of water is an important feature in a sink, and it's always taken good care of in Foster products. In the bent-welded sinks, which would have a flat bottom, the proper draining is guaranteed by the elegant beveling, which helps the water flow. |
| High thickness            | 1.5 mm thick steel. A significant thickness, which guarantees the maximum sturdiness and durability.                                                                                                                                                             |
| Basket 3,5" waste fitting | The drain is equipped with a large 3.5" drain, with the practical basket cap that prevents the discharge of solid parts.                                                                                                                                         |
|                           |                                                                                                                                                                                                                                                                  |