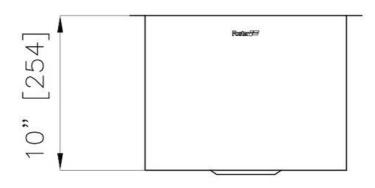

### **DETAILS**

| Edge/Installation Type | Undermount               |
|------------------------|--------------------------|
| Series                 | Quadra Armored           |
| Texture                | Satin                    |
| Material               | AISI 304 stainless steel |
| Thickness              | 16 Gauge (1.5 mm)        |
| Overall dimensions     | 15" x 19 <sup>1/2"</sup> |
| Bowls dimensions       | 1 bowl 13" x 18"         |
| Bowls depht            | 10 "                     |
|                        |                          |