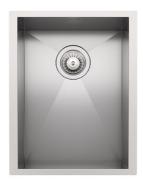

### Armored Sink 15" x 20" - U/M

Kitchen Sinks

Code: 1235 660

AISI 304 Stainless steel
Satin finish
Undermount
x cross bending for easy water draining

### **DETAILS**

| Edge/Installation Type | Undermount               |
|------------------------|--------------------------|
| Series                 | Quadra Armored           |
| Texture                | Satin                    |
| Material               | AISI 304 stainless steel |
| Thickness              | 16 Gauge (1.5 mm)        |
| Overall dimensions     | 15" x 19 <sup>1/2"</sup> |
| Bowls dimensions       | 1 bowl 13" x 18"         |
| Bowls depht            | 10 "                     |
|                        |                          |