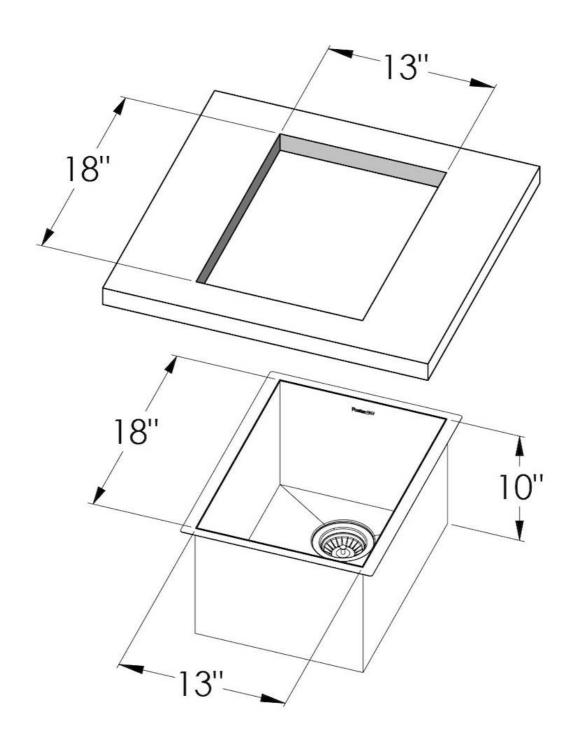

### **DETAILS**

| Edge/Installation Type | Undermount               |
|------------------------|--------------------------|
| Series                 | Quadra Armored           |
| Texture                | Satin                    |
| Material               | AISI 304 stainless steel |
| Thickness              | 16 Gauge (1.5 mm)        |
| Overall dimensions     | 15" x 19 <sup>1/2"</sup> |
| Bowls dimensions       | 1 bowl 13" x 18"         |
| Bowls depht            | 10 "                     |
|                        |                          |

| Cut out                   | 13" x 18"                                                                                                                                                                                                                                                        |
|---------------------------|------------------------------------------------------------------------------------------------------------------------------------------------------------------------------------------------------------------------------------------------------------------|
| Waste fitting type        | 3 $^{1/2^{\circ}}$ - with stainless steel basket                                                                                                                                                                                                                 |
| Bowls bottom              | X cross bending for easy water draining                                                                                                                                                                                                                          |
| Underside                 | Protected with heavy duty undercoating                                                                                                                                                                                                                           |
| Fixing system             | Undermount fixing kit (brass insert and clips)                                                                                                                                                                                                                   |
| FEATURES                  |                                                                                                                                                                                                                                                                  |
| Diamond-shape bottom      | The draining of water is an important feature in a sink, and it's always taken good care of in Foster products. In the bent-welded sinks, which would have a flat bottom, the proper draining is guaranteed by the elegant beveling, which helps the water flow. |
| High thickness            | 1.5 mm thick steel. A significant thickness, which guarantees the maximum sturdiness and durability.                                                                                                                                                             |
| Basket 3,5" waste fitting | The drain is equipped with a large 3.5" drain, with the practical basket cap that prevents the discharge of solid parts.                                                                                                                                         |
|                           |                                                                                                                                                                                                                                                                  |