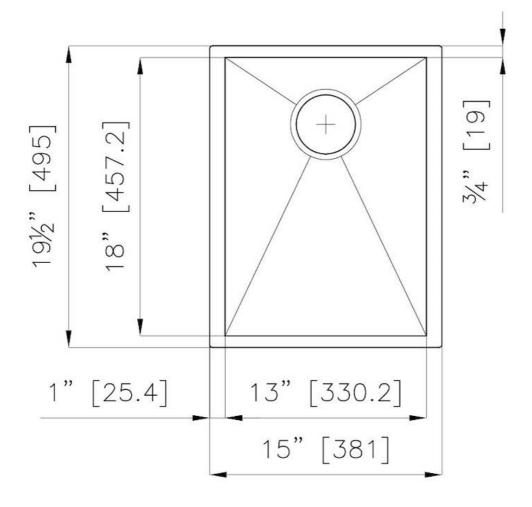

### **DETAILS**

| Edge/Installation Type | Undermount               |
|------------------------|--------------------------|
| Series                 | Quadra Armored           |
| Texture                | Satin                    |
| Material               | AISI 304 stainless steel |
| Thickness              | 16 Gauge (1.5 mm)        |
| Overall dimensions     | 15" x 19 <sup>1/2"</sup> |
| Bowls dimensions       | 1 bowl 13" x 18"         |
| Bowls depht            | 10 "                     |
|                        |                          |

| Cut out                   | 13" x 18"                                                                                                                                                                                                                                                        |
|---------------------------|------------------------------------------------------------------------------------------------------------------------------------------------------------------------------------------------------------------------------------------------------------------|
| Waste fitting type        | 3 $^{1/2^{\circ}}$ - with stainless steel basket                                                                                                                                                                                                                 |
| Bowls bottom              | X cross bending for easy water draining                                                                                                                                                                                                                          |
| Underside                 | Protected with heavy duty undercoating                                                                                                                                                                                                                           |
| Fixing system             | Undermount fixing kit (brass insert and clips)                                                                                                                                                                                                                   |
| FEATURES                  |                                                                                                                                                                                                                                                                  |
| Diamond-shape bottom      | The draining of water is an important feature in a sink, and it's always taken good care of in Foster products. In the bent-welded sinks, which would have a flat bottom, the proper draining is guaranteed by the elegant beveling, which helps the water flow. |
| High thickness            | 1.5 mm thick steel. A significant thickness, which guarantees the maximum sturdiness and durability.                                                                                                                                                             |
| Basket 3,5" waste fitting | The drain is equipped with a large 3.5" drain, with the practical basket cap that prevents the discharge of solid parts.                                                                                                                                         |
|                           |                                                                                                                                                                                                                                                                  |