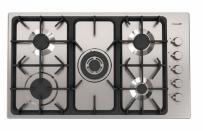

### **RECOMMENDED PAIRINGS**

Faucet Sicilia

Professional series Cooktop 5 burners STD Edge

Milano Induction Cooktop 2 Plate