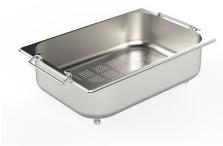

### Armored Sink 15" x 20" - U/M

Kitchen Sinks

Code: 1235 660

AISI 304 Stainless steel
Satin finish
Undermount
x cross bending for easy water draining

### **DETAILS**

| Edge/Installation Type | Undermount               |
|------------------------|--------------------------|
| Series                 | Quadra Armored           |
| Texture                | Satin                    |
| Material               | AISI 304 stainless steel |
| Thickness              | 16 Gauge (1.5 mm)        |
| Overall dimensions     | 15" x 19 <sup>1/2"</sup> |
| Bowls dimensions       | 1 bowl 13" x 18"         |
| Bowls depht            | 10 "                     |
|                        |                          |

| Cut out                   | 13" x 18"                                                                                                                                                                                                                                                        |
|---------------------------|------------------------------------------------------------------------------------------------------------------------------------------------------------------------------------------------------------------------------------------------------------------|
| Waste fitting type        | 3 $^{1/2^{\circ}}$ - with stainless steel basket                                                                                                                                                                                                                 |
| Bowls bottom              | X cross bending for easy water draining                                                                                                                                                                                                                          |
| Underside                 | Protected with heavy duty undercoating                                                                                                                                                                                                                           |
| Fixing system             | Undermount fixing kit (brass insert and clips)                                                                                                                                                                                                                   |
| FEATURES                  |                                                                                                                                                                                                                                                                  |
| Diamond-shape bottom      | The draining of water is an important feature in a sink, and it's always taken good care of in Foster products. In the bent-welded sinks, which would have a flat bottom, the proper draining is guaranteed by the elegant beveling, which helps the water flow. |
| High thickness            | 1.5 mm thick steel. A significant thickness, which guarantees the maximum sturdiness and durability.                                                                                                                                                             |
| Basket 3,5" waste fitting | The drain is equipped with a large 3.5" drain, with the practical basket cap that prevents the discharge of solid parts.                                                                                                                                         |
|                           |                                                                                                                                                                                                                                                                  |