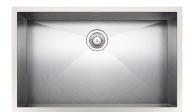

# Armored Sink Vintage finish 32" x 20" – U/M

Kitchen Sinks

Code: 1237 680

AISI 304 Stainless steel Vintage finish Undermount x cross bending for easy water draining

#### **DETAILS**

| Series             | Quadra Armored           |
|--------------------|--------------------------|
| Material           | AISI 304 stainless steel |
| Finish             | Vintage finish           |
| Thickness          | 16 Gauge (1.5 mm)        |
| Inset type         | Undermount               |
| Overall dimensions | 32" x 20"                |
| Bowls dimensions   | 1 bowl 30" x 18"         |
| Bowls depht        | 10 "                     |
|                    |                          |

| Cut out                   | 30" x 18"                                                                                                                                                                                                                                                        |
|---------------------------|------------------------------------------------------------------------------------------------------------------------------------------------------------------------------------------------------------------------------------------------------------------|
| Waste fitting type        | 3 ½" - with stainless steel basket                                                                                                                                                                                                                               |
| Bowls bottom              | X cross bending for easy water draining                                                                                                                                                                                                                          |
| Underside                 | Protected with heavy duty undercoating                                                                                                                                                                                                                           |
| Fixing system             | Undermount fixing kit (brass insert and clips)                                                                                                                                                                                                                   |
| FEATURES                  |                                                                                                                                                                                                                                                                  |
| VINTAGE                   | The Vintage finish gives the product a long-lived and elegant look, creating a surface that does not fear scratches.                                                                                                                                             |
| Diamond-shape bottom      | The draining of water is an important feature in a sink, and it's always taken good care of in Foster products. In the bent-welded sinks, which would have a flat bottom, the proper draining is guaranteed by the elegant beveling, which helps the water flow. |
| High thickness            | 1.5 mm thick steel. A significant thickness, which guarantees the maximum sturdiness and durability.                                                                                                                                                             |
| Basket 3,5" waste fitting | The drain is equipped with a large 3.5" drain, with the practical basket cap that prevents the discharge of solid parts.                                                                                                                                         |
| Deep bowls                | This bowls reach an important depth, over 20 cm, thanks to the advanced production                                                                                                                                                                               |