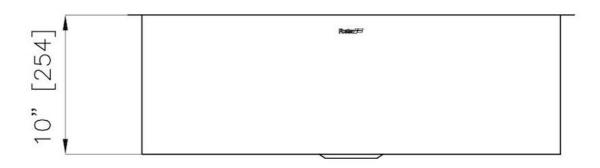

#### **DETAILS**

| Series             | Quadra Armored           |
|--------------------|--------------------------|
| Material           | AISI 304 stainless steel |
| Finish             | Vintage finish           |
| Thickness          | 16 Gauge (1.5 mm)        |
| Inset type         | Undermount               |
| Overall dimensions | 32" x 20"                |
| Bowls dimensions   | 1 bowl 30" x 18"         |
| Bowls depht        | 10 "                     |
|                    |                          |