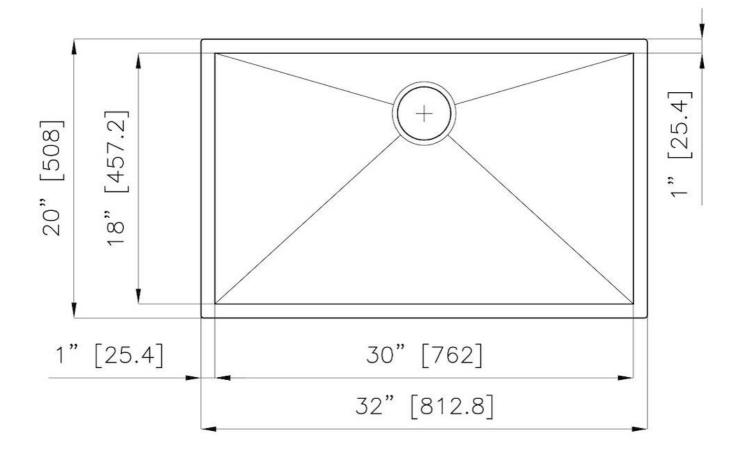

#### **DETAILS**

| Series             | Quadra Armored           |
|--------------------|--------------------------|
| Material           | AISI 304 stainless steel |
| Finish             | Vintage finish           |
| Thickness          | 16 Gauge (1.5 mm)        |
| Inset type         | Undermount               |
| Overall dimensions | 32" x 20"                |
| Bowls dimensions   | 1 bowl 30" x 18"         |
| Bowls depht        | 10 "                     |
|                    |                          |

| Cut out                   | 30" x 18"                                                                                                                                                                                                                                                        |
|---------------------------|------------------------------------------------------------------------------------------------------------------------------------------------------------------------------------------------------------------------------------------------------------------|
| Waste fitting type        | 3 ½" - with stainless steel basket                                                                                                                                                                                                                               |
| Bowls bottom              | X cross bending for easy water draining                                                                                                                                                                                                                          |
| Underside                 | Protected with heavy duty undercoating                                                                                                                                                                                                                           |
| Fixing system             | Undermount fixing kit (brass insert and clips)                                                                                                                                                                                                                   |
| FEATURES                  |                                                                                                                                                                                                                                                                  |
| VINTAGE                   | The Vintage finish gives the product a long-lived and elegant look, creating a surface that does not fear scratches.                                                                                                                                             |
| Diamond-shape bottom      | The draining of water is an important feature in a sink, and it's always taken good care of in Foster products. In the bent-welded sinks, which would have a flat bottom, the proper draining is guaranteed by the elegant beveling, which helps the water flow. |
| High thickness            | 1.5 mm thick steel. A significant thickness, which guarantees the maximum sturdiness and durability.                                                                                                                                                             |
| Basket 3,5" waste fitting | The drain is equipped with a large 3.5" drain, with the practical basket cap that prevents the discharge of solid parts.                                                                                                                                         |
| Deep bowls                | This bowls reach an important depth, over 20 cm, thanks to the advanced production                                                                                                                                                                               |