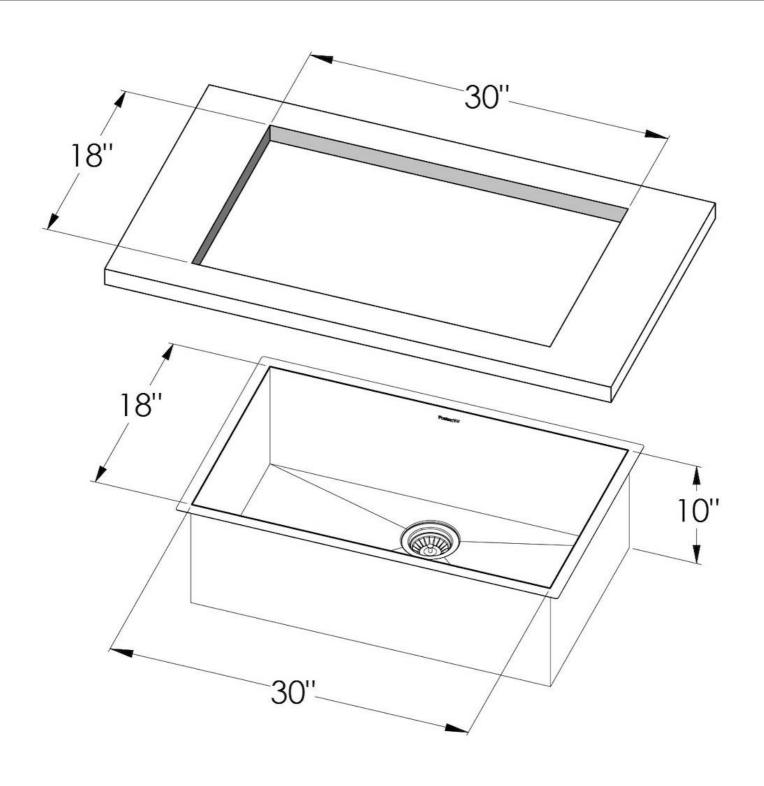

#### **DETAILS**

| Series             | Quadra Armored           |
|--------------------|--------------------------|
| Material           | AISI 304 stainless steel |
| Finish             | Vintage finish           |
| Thickness          | 16 Gauge (1.5 mm)        |
| Inset type         | Undermount               |
| Overall dimensions | 32" x 20"                |
| Bowls dimensions   | 1 bowl 30" x 18"         |
| Bowls depht        | 10 "                     |
|                    |                          |

| Cut out                   | 30" x 18"                                                                                                                                                                                                                                                        |
|---------------------------|------------------------------------------------------------------------------------------------------------------------------------------------------------------------------------------------------------------------------------------------------------------|
| Waste fitting type        | 3 ½" - with stainless steel basket                                                                                                                                                                                                                               |
| Bowls bottom              | X cross bending for easy water draining                                                                                                                                                                                                                          |
| Underside                 | Protected with heavy duty undercoating                                                                                                                                                                                                                           |
| Fixing system             | Undermount fixing kit (brass insert and clips)                                                                                                                                                                                                                   |
| FEATURES                  |                                                                                                                                                                                                                                                                  |
| VINTAGE                   | The Vintage finish gives the product a long-lived and elegant look, creating a surface that does not fear scratches.                                                                                                                                             |
| Diamond-shape bottom      | The draining of water is an important feature in a sink, and it's always taken good care of in Foster products. In the bent-welded sinks, which would have a flat bottom, the proper draining is guaranteed by the elegant beveling, which helps the water flow. |
| High thickness            | 1.5 mm thick steel. A significant thickness, which guarantees the maximum sturdiness and durability.                                                                                                                                                             |
| Basket 3,5" waste fitting | The drain is equipped with a large 3.5" drain, with the practical basket cap that prevents the discharge of solid parts.                                                                                                                                         |
| Deep bowls                | This bowls reach an important depth, over 20 cm, thanks to the advanced production                                                                                                                                                                               |