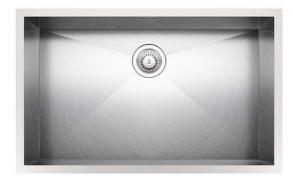

# Armored Sink Vintage finish 32" x 20" – U/M

Kitchen Sinks

Code: 1237 680

AISI 304 Stainless steel Vintage finish Undermount x cross bending for easy water draining

#### **DETAILS**

| Series             | Quadra Armored           |
|--------------------|--------------------------|
| Material           | AISI 304 stainless steel |
| Finish             | Vintage finish           |
| Thickness          | 16 Gauge (1.5 mm)        |
| Inset type         | Undermount               |
| Overall dimensions | 32" x 20"                |
| Bowls dimensions   | 1 bowl 30" x 18"         |
| Bowls depht        | 10 "                     |
|                    |                          |