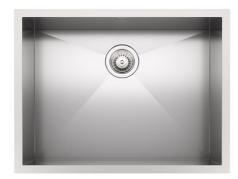

### **Armored Sink 26" x 20" - U/M**

Kitchen Sinks

Code: 1238 660

AISI 304 Stainless steel Satin finish Undermount x cross bending for easy water draining

### **GALLERY**