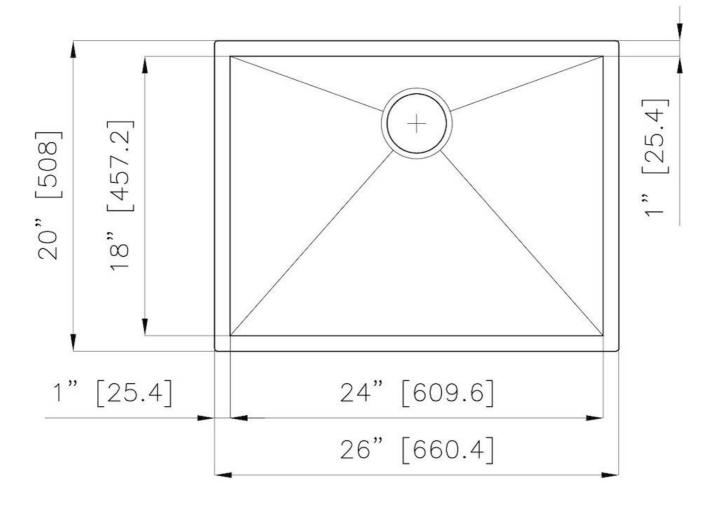

#### **DETAILS**

| Edge/Installation Type | Undermount               |
|------------------------|--------------------------|
| Series                 | Quadra Armored           |
| Texture                | Satin                    |
| Material               | AISI 304 stainless steel |
| Thickness              | 16 Gauge (1.5 mm)        |
| Overall dimensions     | 26" x 20"                |
| Bowls dimensions       | 1 bowl 24" x 18"         |
| Bowls depht            | 10 "                     |

| Cut out                   | 24" x 18"                                                                                                                                                                                                                                                        |
|---------------------------|------------------------------------------------------------------------------------------------------------------------------------------------------------------------------------------------------------------------------------------------------------------|
| Waste fitting type        | 3 $^{1/2"}$ - with stainless steel basket                                                                                                                                                                                                                        |
| Bowls bottom              | X cross bending for easy water draining                                                                                                                                                                                                                          |
| Underside                 | Protected with heavy duty undercoating                                                                                                                                                                                                                           |
| Fixing system             | Undermount fixing kit (brass insert and clips)                                                                                                                                                                                                                   |
| FEATURES                  |                                                                                                                                                                                                                                                                  |
| Diamond-shape bottom      | The draining of water is an important feature in a sink, and it's always taken good care of in Foster products. In the bent-welded sinks, which would have a flat bottom, the proper draining is guaranteed by the elegant beveling, which helps the water flow. |
| High thickness            | 1.5 mm thick steel. A significant thickness, which guarantees the maximum sturdiness and durability.                                                                                                                                                             |
| Basket 3,5" waste fitting | The drain is equipped with a large 3.5" drain, with the practical basket cap that prevents the discharge of solid parts.                                                                                                                                         |