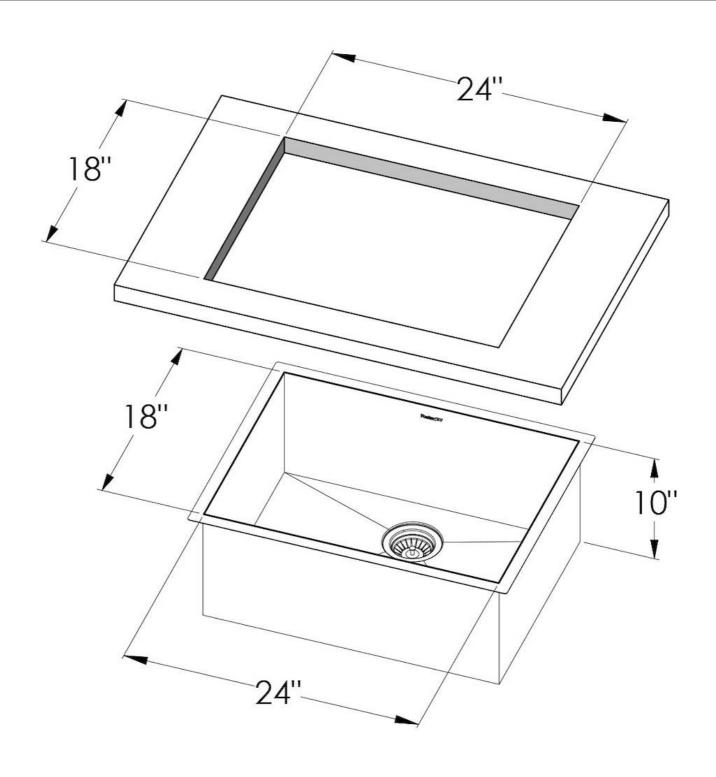

#### **DETAILS**

| Edge/Installation Type | Undermount               |
|------------------------|--------------------------|
| Series                 | Quadra Armored           |
| Texture                | Satin                    |
| Material               | AISI 304 stainless steel |
| Thickness              | 16 Gauge (1.5 mm)        |
| Overall dimensions     | 26" x 20"                |
| Bowls dimensions       | 1 bowl 24" x 18"         |
| Bowls depht            | 10 "                     |

| Cut out                   | 24" x 18"                                                                                                                                                                                                                                                        |
|---------------------------|------------------------------------------------------------------------------------------------------------------------------------------------------------------------------------------------------------------------------------------------------------------|
| Waste fitting type        | 3 $^{1/2"}$ - with stainless steel basket                                                                                                                                                                                                                        |
| Bowls bottom              | X cross bending for easy water draining                                                                                                                                                                                                                          |
| Underside                 | Protected with heavy duty undercoating                                                                                                                                                                                                                           |
| Fixing system             | Undermount fixing kit (brass insert and clips)                                                                                                                                                                                                                   |
| FEATURES                  |                                                                                                                                                                                                                                                                  |
| Diamond-shape bottom      | The draining of water is an important feature in a sink, and it's always taken good care of in Foster products. In the bent-welded sinks, which would have a flat bottom, the proper draining is guaranteed by the elegant beveling, which helps the water flow. |
| High thickness            | 1.5 mm thick steel. A significant thickness, which guarantees the maximum sturdiness and durability.                                                                                                                                                             |
| Basket 3,5" waste fitting | The drain is equipped with a large 3.5" drain, with the practical basket cap that prevents the discharge of solid parts.                                                                                                                                         |