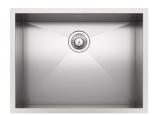

### **Armored Sink 26" x 20" - U/M**

Kitchen Sinks

Code: 1238 660

AISI 304 Stainless steel Satin finish Undermount x cross bending for easy water draining

#### **DETAILS**

| Edge/Installation Type | Undermount               |
|------------------------|--------------------------|
| Series                 | Quadra Armored           |
| Texture                | Satin                    |
| Material               | AISI 304 stainless steel |
| Thickness              | 16 Gauge (1.5 mm)        |
| Overall dimensions     | 26" x 20"                |
| Bowls dimensions       | 1 bowl 24" x 18"         |
| Bowls depht            | 10 "                     |

| Cut out                   | 24" x 18"                                                                                                                                                                                                                                                        |
|---------------------------|------------------------------------------------------------------------------------------------------------------------------------------------------------------------------------------------------------------------------------------------------------------|
| Waste fitting type        | 3 $^{1/2"}$ - with stainless steel basket                                                                                                                                                                                                                        |
| Bowls bottom              | X cross bending for easy water draining                                                                                                                                                                                                                          |
| Underside                 | Protected with heavy duty undercoating                                                                                                                                                                                                                           |
| Fixing system             | Undermount fixing kit (brass insert and clips)                                                                                                                                                                                                                   |
| FEATURES                  |                                                                                                                                                                                                                                                                  |
| Diamond-shape bottom      | The draining of water is an important feature in a sink, and it's always taken good care of in Foster products. In the bent-welded sinks, which would have a flat bottom, the proper draining is guaranteed by the elegant beveling, which helps the water flow. |
| High thickness            | 1.5 mm thick steel. A significant thickness, which guarantees the maximum sturdiness and durability.                                                                                                                                                             |
| Basket 3,5" waste fitting | The drain is equipped with a large 3.5" drain, with the practical basket cap that prevents the discharge of solid parts.                                                                                                                                         |