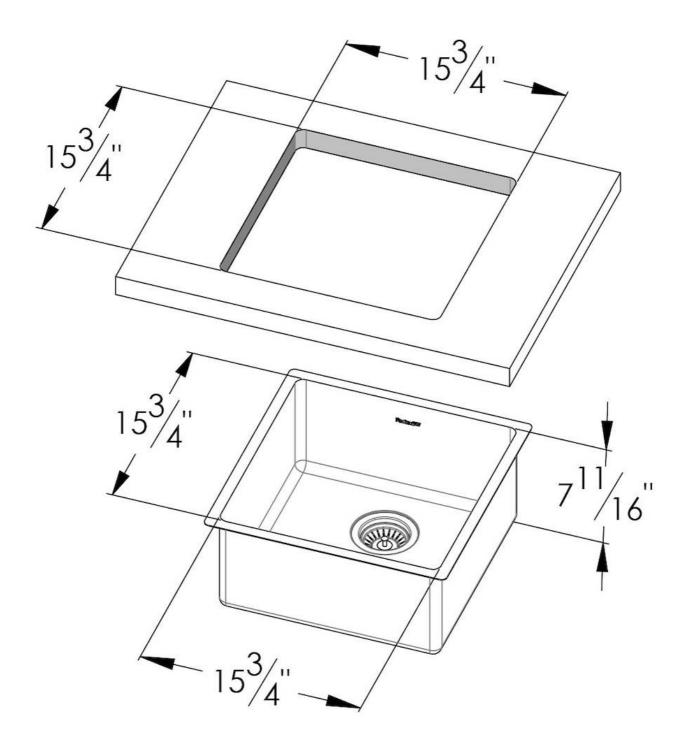

### DETAILS

| Series                 | KE                                          |
|------------------------|---------------------------------------------|
| Coloring               | Gun Metal                                   |
| Finish                 | PVD                                         |
| Material               | AISI 304 stainless steel                    |
| Texture                | Foster brushed                              |
| Edge/Installation Type | Undermount                                  |
| Thickness              | 18 Gauge (1.2 mm)                           |
| Overall dimensions     | 17 <sup>5/16</sup> " x 17 <sup>5/16</sup> " |

| Bowl dimension            | 1 bowl 15 <sup>3/4</sup> " x 15 <sup>3/4</sup> "                                                                                                                                                                                                                                                                                               |
|---------------------------|------------------------------------------------------------------------------------------------------------------------------------------------------------------------------------------------------------------------------------------------------------------------------------------------------------------------------------------------|
| Bowls depht               | <b>7</b> 1\/16"                                                                                                                                                                                                                                                                                                                                |
| Cut out                   | 15 <sup>3/4</sup> " x 15 <sup>3/4</sup> "                                                                                                                                                                                                                                                                                                      |
| Waste fitting type        | 3 <sup>1/2</sup> " - with stainless steel basket                                                                                                                                                                                                                                                                                               |
| Underside                 | Protected with heavy duty undercoating                                                                                                                                                                                                                                                                                                         |
| Fixing system             | Undermount fixing kit (brass insert and clips)                                                                                                                                                                                                                                                                                                 |
| FEATURES                  |                                                                                                                                                                                                                                                                                                                                                |
| GUN METAL                 | The Gun Metal finish is obtained by treating steel with a physical process called PVD (Phisical Vacuum Deposition) which deposits particles of noble metals on the surface. The result is a unique and refined aesthetic effect, and an improvement of the mechanical properties of the steel which is more resistant to impact and scratches. |
| Basket 3,5" waste fitting | The drain is equipped with a large 3.5" drain, with the practical basket cap that prevents the discharge of solid parts.                                                                                                                                                                                                                       |
| High thickness 1.2        | 1.2 mm thick steel. A significant thickness, which guarantees the maximum sturdiness and durability.                                                                                                                                                                                                                                           |
| Small radius              | Bowls with squared shapes with a modern design and an increased capacity, for a minimal aesthetics connected with an extreme practicity.                                                                                                                                                                                                       |

### **TECHNICAL DATA**