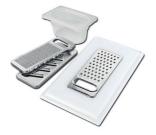

### **OPTIONAL ACCESSORIES**

Chopping Board

Grating kit complete with ring support and food collection tray

Iroko-wood sliding chopping board with stainless steel colander

Stainless Steel dishes holder

Stainless steel perforated pan