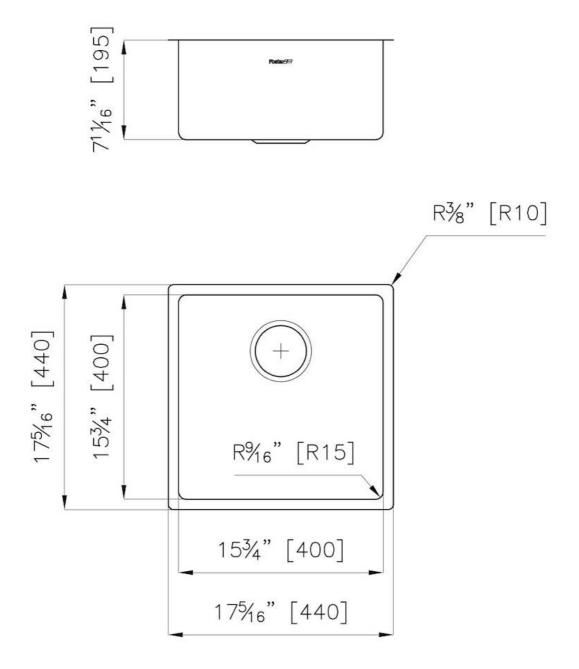

### DETAILS

| Series                 | KE                                          |
|------------------------|---------------------------------------------|
| Coloring               | Gun Metal                                   |
| Finish                 | PVD                                         |
| Material               | AISI 304 stainless steel                    |
| Texture                | Foster brushed                              |
| Edge/Installation Type | Undermount                                  |
| Thickness              | 18 Gauge (1.2 mm)                           |
| Overall dimensions     | 17 <sup>5/16</sup> " x 17 <sup>5/16</sup> " |

| Bowl dimension            | 1 bowl 15 <sup>3/4</sup> " x 15 <sup>3/4</sup> "                                                                                                                                                                                                                                                                                               |
|---------------------------|------------------------------------------------------------------------------------------------------------------------------------------------------------------------------------------------------------------------------------------------------------------------------------------------------------------------------------------------|
| Bowls depht               | <b>7</b> 1\/16"                                                                                                                                                                                                                                                                                                                                |
| Cut out                   | 15 <sup>3/4</sup> " x 15 <sup>3/4</sup> "                                                                                                                                                                                                                                                                                                      |
| Waste fitting type        | 3 <sup>1/2</sup> " - with stainless steel basket                                                                                                                                                                                                                                                                                               |
| Underside                 | Protected with heavy duty undercoating                                                                                                                                                                                                                                                                                                         |
| Fixing system             | Undermount fixing kit (brass insert and clips)                                                                                                                                                                                                                                                                                                 |
| FEATURES                  |                                                                                                                                                                                                                                                                                                                                                |
| GUN METAL                 | The Gun Metal finish is obtained by treating steel with a physical process called PVD (Phisical Vacuum Deposition) which deposits particles of noble metals on the surface. The result is a unique and refined aesthetic effect, and an improvement of the mechanical properties of the steel which is more resistant to impact and scratches. |
| Basket 3,5" waste fitting | The drain is equipped with a large 3.5" drain, with the practical basket cap that prevents the discharge of solid parts.                                                                                                                                                                                                                       |
| High thickness 1.2        | 1.2 mm thick steel. A significant thickness, which guarantees the maximum sturdiness and durability.                                                                                                                                                                                                                                           |
| Small radius              | Bowls with squared shapes with a modern design and an increased capacity, for a minimal aesthetics connected with an extreme practicity.                                                                                                                                                                                                       |

### **TECHNICAL DATA**