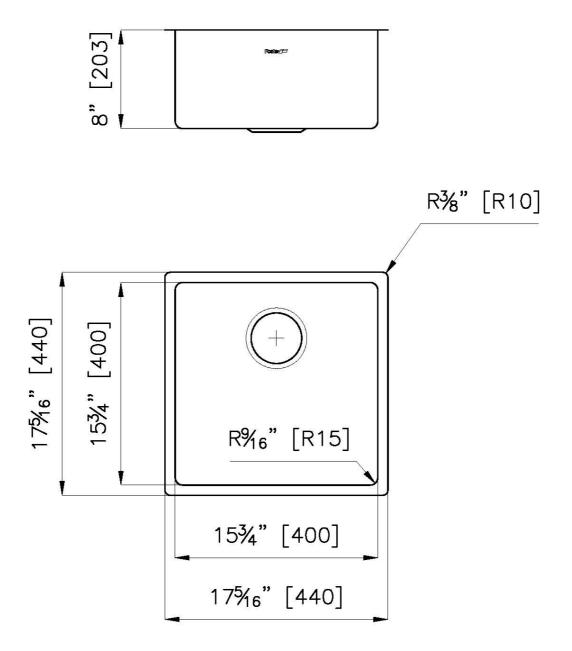

#### DETAILS

| Series                 | KE                                          |
|------------------------|---------------------------------------------|
| Material               | AISI 304 stainless steel                    |
| Texture                | Foster brushed                              |
| Finish                 | PVD                                         |
| Coloring               | Gun Metal                                   |
| Edge/Installation Type | Undermount                                  |
| Thickness              | 18 Gauge (1.2 mm)                           |
| Overall dimensions     | 17 <sup>5/16</sup> " x 17 <sup>5/16</sup> " |

| Bowl dimension            | 1 bowl 15 <sup>3/4</sup> " x 15 <sup>3/4</sup> "                                                                                                                                                                                                                                                                                               |
|---------------------------|------------------------------------------------------------------------------------------------------------------------------------------------------------------------------------------------------------------------------------------------------------------------------------------------------------------------------------------------|
| Bowls depth               | 8"                                                                                                                                                                                                                                                                                                                                             |
| Cut out                   | 15 <sup>3/4</sup> " x 15 <sup>3/4</sup> "                                                                                                                                                                                                                                                                                                      |
| Waste fitting type        | 3 <sup>1/2"</sup> - with stainless steel basket                                                                                                                                                                                                                                                                                                |
| Underside                 | Protected with heavy duty undercoating                                                                                                                                                                                                                                                                                                         |
| Fixing system             | Undermount fixing kit (brass insert and clips)                                                                                                                                                                                                                                                                                                 |
| FEATURES                  |                                                                                                                                                                                                                                                                                                                                                |
| GUN METAL                 | The Gun Metal finish is obtained by treating steel with a physical process called PVD (Phisical Vacuum Deposition) which deposits particles of noble metals on the surface. The result is a unique and refined aesthetic effect, and an improvement of the mechanical properties of the steel which is more resistant to impact and scratches. |
| Basket 3,5" waste fitting | The drain is equipped with a large 3.5" drain, with the practical basket cap that prevents the discharge of solid parts.                                                                                                                                                                                                                       |
| High thickness 1.2        | 1.2 mm thick steel. A significant thickness, which guarantees the maximum sturdiness and durability.                                                                                                                                                                                                                                           |
| Small radius              | Bowls with squared shapes with a modern design and an increased capacity, for a minimal aesthetics connected with an extreme practicity.                                                                                                                                                                                                       |