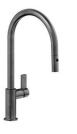

#### **RECOMMENDED PAIRINGS**

Faucet Capri Gun Metal 8467 605

Faucet Capri Gun Metal | Satin finish 8467 106

Milano Cooktop Gun Metal 4 burners inLine 7640 906

Induction Cooktop 30" 7371 947