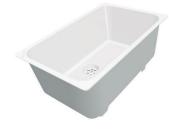

### KE Sink Gun Metal 18" x 18" – U/M

Kitchen Sinks

Code: 2156 866

PVD Gun Metal AISI 304 Stainless steel Foster brushed Undermount

#### DETAILS

| Series                 | KE                                          |
|------------------------|---------------------------------------------|
| Material               | AISI 304 stainless steel                    |
| Texture                | Foster brushed                              |
| Finish                 | PVD                                         |
| Coloring               | Gun Metal                                   |
| Edge/Installation Type | Undermount                                  |
| Thickness              | 18 Gauge (1.2 mm)                           |
| Overall dimensions     | 17 <sup>5/16</sup> " x 17 <sup>5/16</sup> " |

| Bowl dimension            | 1 bowl 15 <sup>3/4</sup> " x 15 <sup>3/4</sup> "                                                                                                                                                                                                                                                                                               |
|---------------------------|------------------------------------------------------------------------------------------------------------------------------------------------------------------------------------------------------------------------------------------------------------------------------------------------------------------------------------------------|
| Bowls depth               | 8"                                                                                                                                                                                                                                                                                                                                             |
| Cut out                   | 15 <sup>3/4</sup> " x 15 <sup>3/4</sup> "                                                                                                                                                                                                                                                                                                      |
| Waste fitting type        | 3 <sup>1/2"</sup> - with stainless steel basket                                                                                                                                                                                                                                                                                                |
| Underside                 | Protected with heavy duty undercoating                                                                                                                                                                                                                                                                                                         |
| Fixing system             | Undermount fixing kit (brass insert and clips)                                                                                                                                                                                                                                                                                                 |
| FEATURES                  |                                                                                                                                                                                                                                                                                                                                                |
| GUN METAL                 | The Gun Metal finish is obtained by treating steel with a physical process called PVD (Phisical Vacuum Deposition) which deposits particles of noble metals on the surface. The result is a unique and refined aesthetic effect, and an improvement of the mechanical properties of the steel which is more resistant to impact and scratches. |
| Basket 3,5" waste fitting | The drain is equipped with a large 3.5" drain, with the practical basket cap that prevents the discharge of solid parts.                                                                                                                                                                                                                       |
| High thickness 1.2        | 1.2 mm thick steel. A significant thickness, which guarantees the maximum sturdiness and durability.                                                                                                                                                                                                                                           |
| Small radius              | Bowls with squared shapes with a modern design and an increased capacity, for a minimal aesthetics connected with an extreme practicity.                                                                                                                                                                                                       |