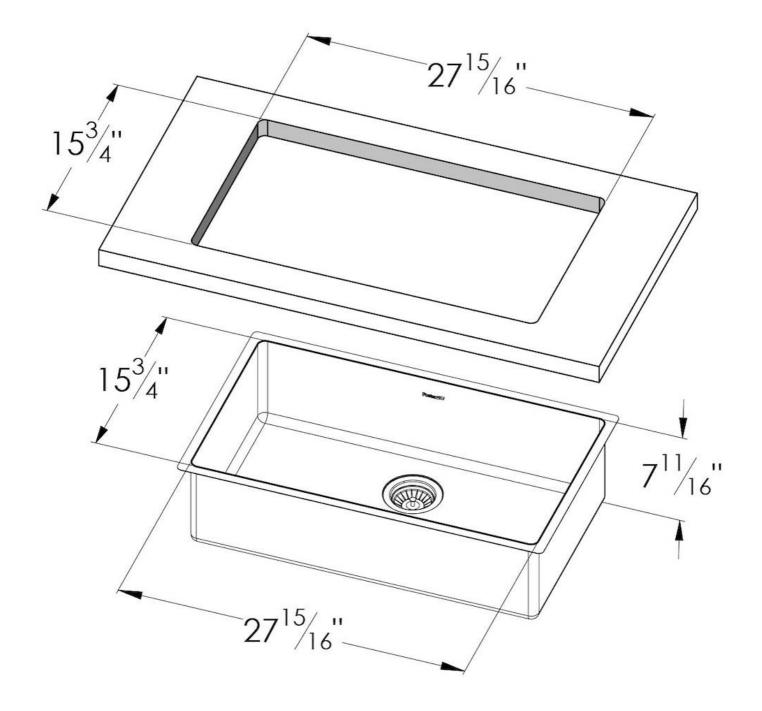

#### DETAILS

| Series                 | KE                                         |
|------------------------|--------------------------------------------|
| Coloring               | Gun Metal                                  |
| Finish                 | PVD                                        |
| Material               | AISI 304 stainless steel                   |
| Texture                | Foster brushed                             |
| Edge/Installation Type | Undermount                                 |
| Thickness              | 18 Gauge (1.2 mm)                          |
| Overall dimensions     | 29 <sup>1/2</sup> " x 17 <sup>5/16</sup> " |

| Bowl dimension            | 1 bowl 27 <sup>15/16</sup> " x 15 <sup>3/4</sup> "                                                                                                                                                                                                                                                                                             |
|---------------------------|------------------------------------------------------------------------------------------------------------------------------------------------------------------------------------------------------------------------------------------------------------------------------------------------------------------------------------------------|
| Bowls depht               | <b>7</b> 11/16 <sup>11</sup>                                                                                                                                                                                                                                                                                                                   |
| Cut out                   | 27 <sup>15/16</sup> " x 15 <sup>3/4</sup> "                                                                                                                                                                                                                                                                                                    |
| Waste fitting type        | 3 <sup>1/2"</sup> - with stainless steel basket                                                                                                                                                                                                                                                                                                |
| Underside                 | Protected with heavy duty undercoating                                                                                                                                                                                                                                                                                                         |
| Fixing system             | Undermount fixing kit (brass insert and clips)                                                                                                                                                                                                                                                                                                 |
| FEATURES                  |                                                                                                                                                                                                                                                                                                                                                |
| GUN METAL                 | The Gun Metal finish is obtained by treating steel with a physical process called PVD (Phisical Vacuum Deposition) which deposits particles of noble metals on the surface. The result is a unique and refined aesthetic effect, and an improvement of the mechanical properties of the steel which is more resistant to impact and scratches. |
| Basket 3,5" waste fitting | The drain is equipped with a large 3.5" drain, with the practical basket cap that prevents the discharge of solid parts.                                                                                                                                                                                                                       |
| High thickness 1.2        | 1.2 mm thick steel. A significant thickness, which guarantees the maximum sturdiness and durability.                                                                                                                                                                                                                                           |
| Small radius              | Bowls with squared shapes with a modern design and an increased capacity, for a minimal aesthetics connected with an extreme practicity.                                                                                                                                                                                                       |

### **TECHNICAL DATA**