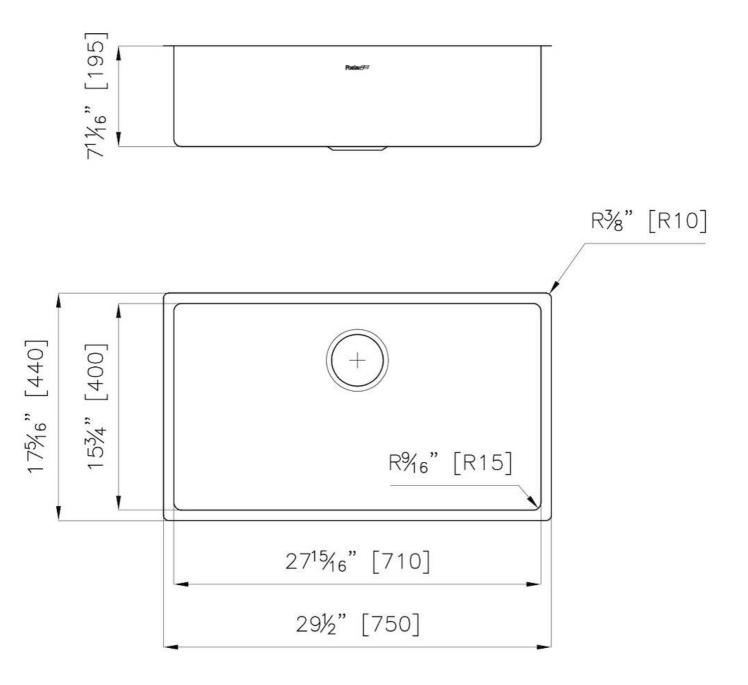

#### DETAILS

| Series                 | KE                                         |
|------------------------|--------------------------------------------|
| Coloring               | Gun Metal                                  |
| Finish                 | PVD                                        |
| Material               | AISI 304 stainless steel                   |
| Texture                | Foster brushed                             |
| Edge/Installation Type | Undermount                                 |
| Thickness              | 18 Gauge (1.2 mm)                          |
| Overall dimensions     | 29 <sup>1/2</sup> " x 17 <sup>5/16</sup> " |

| Bowl dimension            | 1 bowl 27 <sup>15/16</sup> " x 15 <sup>3/4</sup> "                                                                                                                                                                                                                                                                                             |
|---------------------------|------------------------------------------------------------------------------------------------------------------------------------------------------------------------------------------------------------------------------------------------------------------------------------------------------------------------------------------------|
| Bowls depht               | <b>7</b> 11/16 <sup>11</sup>                                                                                                                                                                                                                                                                                                                   |
| Cut out                   | 27 <sup>15/16</sup> " x 15 <sup>3/4</sup> "                                                                                                                                                                                                                                                                                                    |
| Waste fitting type        | 3 <sup>1/2"</sup> - with stainless steel basket                                                                                                                                                                                                                                                                                                |
| Underside                 | Protected with heavy duty undercoating                                                                                                                                                                                                                                                                                                         |
| Fixing system             | Undermount fixing kit (brass insert and clips)                                                                                                                                                                                                                                                                                                 |
| FEATURES                  |                                                                                                                                                                                                                                                                                                                                                |
| GUN METAL                 | The Gun Metal finish is obtained by treating steel with a physical process called PVD (Phisical Vacuum Deposition) which deposits particles of noble metals on the surface. The result is a unique and refined aesthetic effect, and an improvement of the mechanical properties of the steel which is more resistant to impact and scratches. |
| Basket 3,5" waste fitting | The drain is equipped with a large 3.5" drain, with the practical basket cap that prevents the discharge of solid parts.                                                                                                                                                                                                                       |
| High thickness 1.2        | 1.2 mm thick steel. A significant thickness, which guarantees the maximum sturdiness and durability.                                                                                                                                                                                                                                           |
| Small radius              | Bowls with squared shapes with a modern design and an increased capacity, for a minimal aesthetics connected with an extreme practicity.                                                                                                                                                                                                       |

### **TECHNICAL DATA**