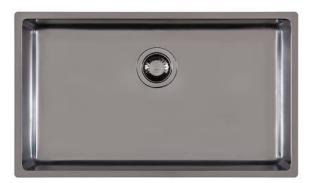

### KE Sink Gun Metal 30" x 18" – U/M

Kitchen Sinks

Code: 2157 866

PVD Gun Metal AISI 304 Stainless steel Foster brushed Undermount

#### DETAILS

| Series                 | KE                                         |
|------------------------|--------------------------------------------|
| Coloring               | Gun Metal                                  |
| Finish                 | PVD                                        |
| Material               | AISI 304 stainless steel                   |
| Texture                | Foster brushed                             |
| Edge/Installation Type | Undermount                                 |
| Thickness              | 18 Gauge (1.2 mm)                          |
| Overall dimensions     | 29 <sup>1/2</sup> " x 17 <sup>5/16</sup> " |