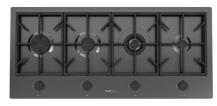

#### **RECOMMENDED PAIRINGS**

Milano Cooktop Gun Metal 4 burners inLine

Milano Induction Cooktop 2 Plate

Faucet Capri Gun Metal