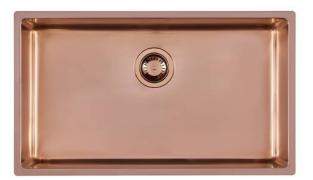

### KE Sink Copper 30" x 18" – U/M

Kitchen Sinks

Code: 2157 868

PVD Copper AISI 304 Stainless steel Foster brushed Undermount

#### DETAILS

| Series                 | KE                                         |
|------------------------|--------------------------------------------|
| Coloring               | Copper                                     |
| Finish                 | PVD                                        |
| Material               | AISI 304 stainless steel                   |
| Texture                | Foster brushed                             |
| Edge/Installation Type | Undermount                                 |
| Thickness              | 18 Gauge (1.2 mm)                          |
| Overall dimensions     | 29 <sup>1/2</sup> " x 17 <sup>5/16</sup> " |