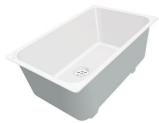

|
| Small radius              | Bowls with squared shapes with a modern design and an increased capacity, for a minimal aesthetics connected with an extreme practicity.                                                                                                                                                                                                    |

### **TECHNICAL DATA**





#### GALLERY



#### **OPTIONAL ACCESSORIES**



Chopping Board



Grating kit complete with ring support and food collection tray



Iroko-wood sliding chopping board with stainless steel colander



Stainless Steel dishes holder



Stainless steel perforated pan



Twin Chopping Board



Waste disposer throat PVD Copper



White bowl

#### **RECOMMENDED PAIRINGS**





Milano Cooktop Copper 4 burners inLine



Milano Induction Cooktop 2 Plate

Faucet Capri Copper