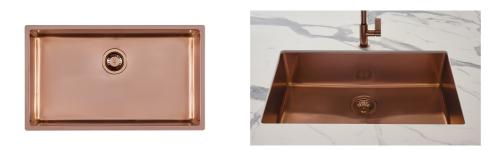

|
| High thickness 1.2        | 1.2 mm thick steel. A significant thickness, which guarantees the maximum sturdiness and durability.                                                                                                                                                                                                                                        |
| Small radius              | Bowls with squared shapes with a modern design and an increased capacity, for a minimal aesthetics connected with an extreme practicity.                                                                                                                                                                                                    |

### **TECHNICAL DATA**





#### GALLERY



#### **OPTIONAL ACCESSORIES**



Chopping Board



Grating kit complete with ring support and food collection tray



Iroko-wood sliding chopping board with stainless steel colander



Stainless Steel dishes holder



Stainless steel perforated pan



Twin Chopping Board



Waste disposer throat PVD Copper



White bowl

#### **RECOMMENDED PAIRINGS**





Milano Cooktop Copper 4 burners inLine



Milano Induction Cooktop 2 Plate

Faucet Capri Copper