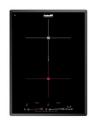

#### **RECOMMENDED PAIRINGS**

Milano Cooktop Copper 4 burners inLine

Milano Induction Cooktop 2 Plate

Faucet Capri Copper