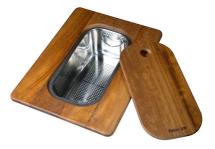

#### **OPTIONAL ACCESSORIES**

Chopping Board

Grating kit complete with ring support and food collection tray

Iroko-wood sliding chopping board with stainless steel colander

Stainless Steel dishes holder

Stainless steel perforated pan