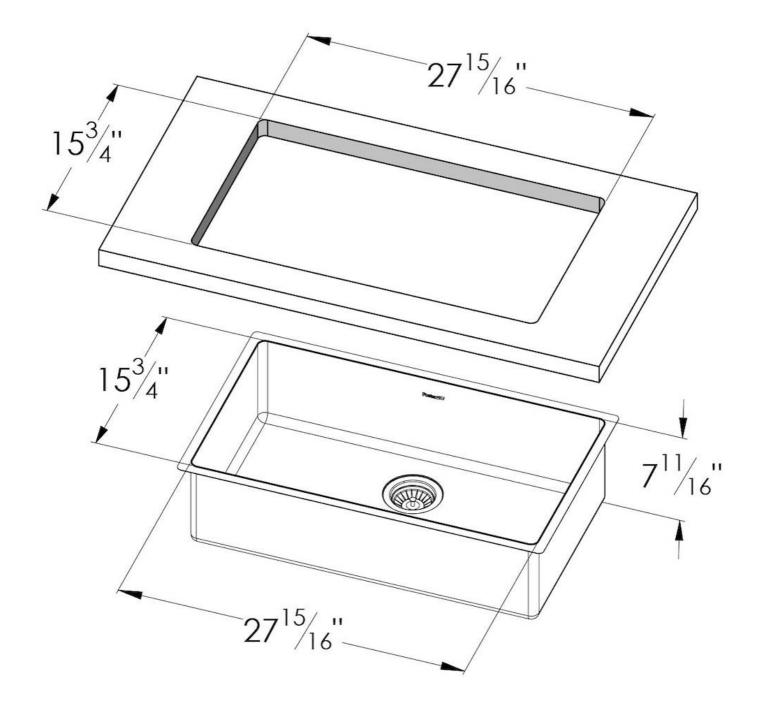

#### DETAILS

| Series                 | KE                                         |
|------------------------|--------------------------------------------|
| Coloring               | Copper                                     |
| Finish                 | PVD                                        |
| Material               | AISI 304 stainless steel                   |
| Texture                | Foster brushed                             |
| Edge/Installation Type | Undermount                                 |
| Thickness              | 18 Gauge (1.2 mm)                          |
| Overall dimensions     | 29 <sup>1/2</sup> " x 17 <sup>5/16</sup> " |

| Bowl dimension            | 1 bowl 27 <sup>15/16</sup> " x 15 <sup>3/4</sup> "                                                                                                                                                                                                                                                                                          |
|---------------------------|---------------------------------------------------------------------------------------------------------------------------------------------------------------------------------------------------------------------------------------------------------------------------------------------------------------------------------------------|
| Bowls depht               | <b>7</b> <sup>11</sup> /16 <sup>11</sup>                                                                                                                                                                                                                                                                                                    |
| Cut out                   | 27 <sup>15/16</sup> " x 15 <sup>3/4</sup> "                                                                                                                                                                                                                                                                                                 |
| Waste fitting type        | 3 <sup>1/2</sup> " - with stainless steel basket                                                                                                                                                                                                                                                                                            |
| Underside                 | Protected with heavy duty undercoating                                                                                                                                                                                                                                                                                                      |
| Fixing system             | Undermount fixing kit (brass insert and clips)                                                                                                                                                                                                                                                                                              |
| FEATURES                  |                                                                                                                                                                                                                                                                                                                                             |
| COPPER                    | The Copper finish is obtained by treating steel with a physical process called PVD (Phisical Vacuum Deposition) which deposits particles of noble metals on the surface. The result is a unique and refined aesthetic effect, and an improvement of the mechanical properties of the steel which is more resistant to impact and scratches. |
| Basket 3,5" waste fitting | The drain is equipped with a large 3.5" drain, with the practical basket cap that prevents the discharge of solid parts.                                                                                                                                                                                                                    |
| High thickness 1.2        | 1.2 mm thick steel. A significant thickness, which guarantees the maximum sturdiness and durability.                                                                                                                                                                                                                                        |
| Small radius              | Bowls with squared shapes with a modern design and an increased capacity, for a minimal aesthetics connected with an extreme practicity.                                                                                                                                                                                                    |

### **TECHNICAL DATA**