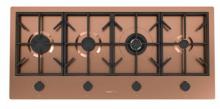

#### **RECOMMENDED PAIRINGS**

Milano Cooktop Copper 4 burners inLine

Milano Induction Cooktop 2 Plate

Faucet Capri Copper