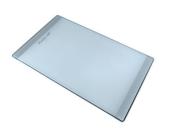

### KE Sink Copper 30" x 18" – U/M

Kitchen Sinks

Code: 2157 868

PVD Copper AISI 304 Stainless steel Foster brushed Undermount

#### DETAILS

| Series                 | KE                                         |
|------------------------|--------------------------------------------|
| Coloring               | Copper                                     |
| Finish                 | PVD                                        |
| Material               | AISI 304 stainless steel                   |
| Texture                | Foster brushed                             |
| Edge/Installation Type | Undermount                                 |
| Thickness              | 18 Gauge (1.2 mm)                          |
| Overall dimensions     | 29 <sup>1/2</sup> " x 17 <sup>5/16</sup> " |

| Bowl dimension            | 1 bowl 27 <sup>15/16</sup> " x 15 <sup>3/4</sup> "                                                                                                                                                                                                                                                                                          |
|---------------------------|---------------------------------------------------------------------------------------------------------------------------------------------------------------------------------------------------------------------------------------------------------------------------------------------------------------------------------------------|
| Bowls depht               | <b>7</b> <sup>11</sup> /16 <sup>11</sup>                                                                                                                                                                                                                                                                                                    |
| Cut out                   | 27 <sup>15/16</sup> " x 15 <sup>3/4</sup> "                                                                                                                                                                                                                                                                                                 |
| Waste fitting type        | 3 <sup>1/2</sup> " - with stainless steel basket                                                                                                                                                                                                                                                                                            |
| Underside                 | Protected with heavy duty undercoating                                                                                                                                                                                                                                                                                                      |
| Fixing system             | Undermount fixing kit (brass insert and clips)                                                                                                                                                                                                                                                                                              |
| FEATURES                  |                                                                                                                                                                                                                                                                                                                                             |
| COPPER                    | The Copper finish is obtained by treating steel with a physical process called PVD (Phisical Vacuum Deposition) which deposits particles of noble metals on the surface. The result is a unique and refined aesthetic effect, and an improvement of the mechanical properties of the steel which is more resistant to impact and scratches. |
| Basket 3,5" waste fitting | The drain is equipped with a large 3.5" drain, with the practical basket cap that prevents the discharge of solid parts.                                                                                                                                                                                                                    |
| High thickness 1.2        | 1.2 mm thick steel. A significant thickness, which guarantees the maximum sturdiness and durability.                                                                                                                                                                                                                                        |
| Small radius              | Bowls with squared shapes with a modern design and an increased capacity, for a minimal aesthetics connected with an extreme practicity.                                                                                                                                                                                                    |