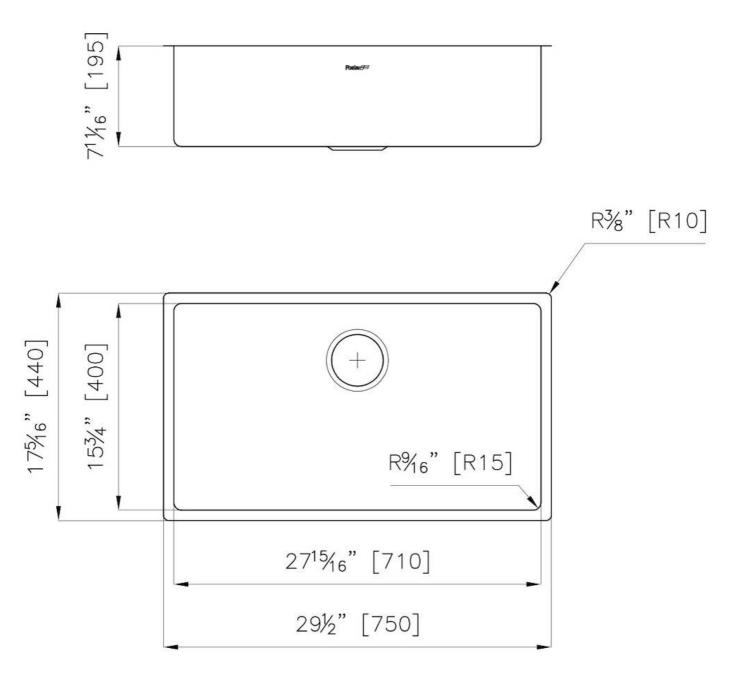

#### DETAILS

| Series                 | KE                                         |
|------------------------|--------------------------------------------|
| Coloring               | Copper                                     |
| Finish                 | PVD                                        |
| Material               | AISI 304 stainless steel                   |
| Texture                | Foster brushed                             |
| Edge/Installation Type | Undermount                                 |
| Thickness              | 18 Gauge (1.2 mm)                          |
| Overall dimensions     | 29 <sup>1/2</sup> " x 17 <sup>5/16</sup> " |

| Bowl dimension            | 1 bowl 27 <sup>15/16</sup> " x 15 <sup>3/4</sup> "                                                                                                                                                                                                                                                                                          |
|---------------------------|---------------------------------------------------------------------------------------------------------------------------------------------------------------------------------------------------------------------------------------------------------------------------------------------------------------------------------------------|
| Bowls depht               | <b>7</b> <sup>11</sup> /16 <sup>11</sup>                                                                                                                                                                                                                                                                                                    |
| Cut out                   | 27 <sup>15/16</sup> " x 15 <sup>3/4</sup> "                                                                                                                                                                                                                                                                                                 |
| Waste fitting type        | 3 <sup>1/2</sup> " - with stainless steel basket                                                                                                                                                                                                                                                                                            |
| Underside                 | Protected with heavy duty undercoating                                                                                                                                                                                                                                                                                                      |
| Fixing system             | Undermount fixing kit (brass insert and clips)                                                                                                                                                                                                                                                                                              |
| FEATURES                  |                                                                                                                                                                                                                                                                                                                                             |
| COPPER                    | The Copper finish is obtained by treating steel with a physical process called PVD (Phisical Vacuum Deposition) which deposits particles of noble metals on the surface. The result is a unique and refined aesthetic effect, and an improvement of the mechanical properties of the steel which is more resistant to impact and scratches. |
| Basket 3,5" waste fitting | The drain is equipped with a large 3.5" drain, with the practical basket cap that prevents the discharge of solid parts.                                                                                                                                                                                                                    |
| High thickness 1.2        | 1.2 mm thick steel. A significant thickness, which guarantees the maximum sturdiness and durability.                                                                                                                                                                                                                                        |
| Small radius              | Bowls with squared shapes with a modern design and an increased capacity, for a minimal aesthetics connected with an extreme practicity.                                                                                                                                                                                                    |

### **TECHNICAL DATA**