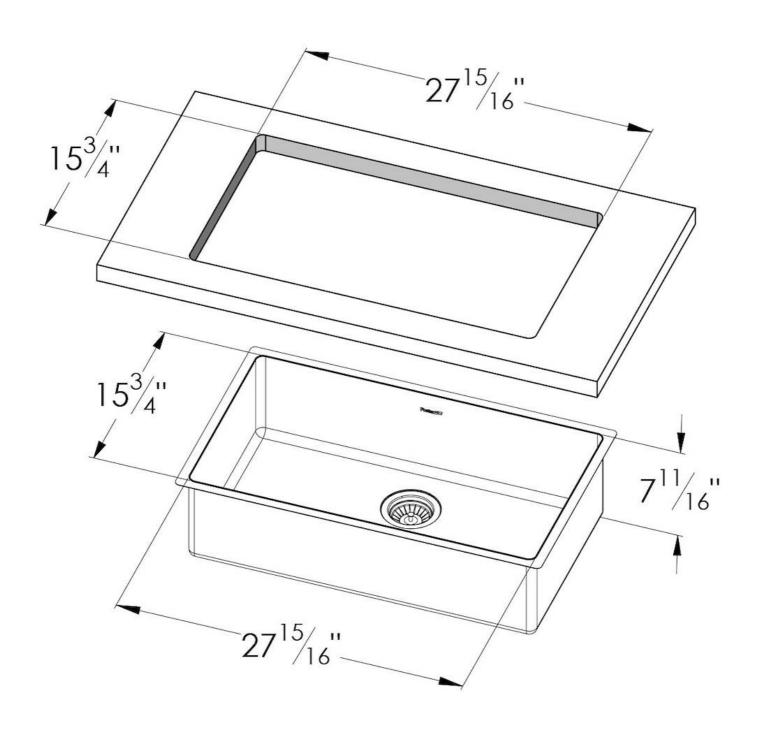

#### **DETAILS**

| Series                 | KE                                         |
|------------------------|--------------------------------------------|
| Coloring               | Gold                                       |
| Finish                 | PVD                                        |
| Material               | AISI 304 stainless steel                   |
| Texture                | Foster brushed                             |
| Edge/Installation Type | Undermount                                 |
| Thickness              | 18 Gauge (1.2 mm)                          |
| Overall dimensions     | 29 <sup>1/2</sup> " x 17 <sup>5/16</sup> " |
|                        |                                            |

| Bowl dimension            | 1 bowl 27 <sup>15/16</sup> " x 15 <sup>3/4</sup> "                                                                                                                                                                                                                                                                                           |
|---------------------------|----------------------------------------------------------------------------------------------------------------------------------------------------------------------------------------------------------------------------------------------------------------------------------------------------------------------------------------------|
| Bowls depht               | 7 11/16"                                                                                                                                                                                                                                                                                                                                     |
| Cut out                   | 27 <sup>15/16</sup> " x 15 <sup>3/4</sup> "                                                                                                                                                                                                                                                                                                  |
| Waste fitting type        | 3 $^{1/2^{\circ}}$ - with stainless steel basket                                                                                                                                                                                                                                                                                             |
| Underside                 | Protected with heavy duty undercoating                                                                                                                                                                                                                                                                                                       |
| Fixing system             | Undermount fixing kit (brass insert and clips)                                                                                                                                                                                                                                                                                               |
| FEATURES                  |                                                                                                                                                                                                                                                                                                                                              |
| GOLD                      | The Gold finish is obtained by treating the steel with a physical process called PVD (Physical Vacuum Deposition) which deposits particles of noble metals on the surface. The result is a unique and refined aesthetic effect, and an improvement in the mechanical properties of the steel that is more resistant to shocks and scratches. |
| Basket 3,5" waste fitting | The drain is equipped with a large 3.5" drain, with the practical basket cap that prevents the discharge of solid parts.                                                                                                                                                                                                                     |
| High thickness 1.2        | 1.2 mm thick steel. A significant thickness, which guarantees the maximum sturdiness and durability.                                                                                                                                                                                                                                         |
| Small radius              | Bowls with squared shapes with a modern design and an increased capacity, for a minimal aesthetics connected with an extreme practicity.                                                                                                                                                                                                     |

### **TECHNICAL DATA**