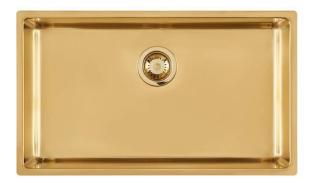

### **KE Sink Gold 30" x 18" - U/M**

Kitchen Sinks

Code: 2157 869

PVD Gold AISI 304 Stainless steel Foster brushed Undermount

#### **DETAILS**

| Series                 | KE                                         |
|------------------------|--------------------------------------------|
| Coloring               | Gold                                       |
| Finish                 | PVD                                        |
| Material               | AISI 304 stainless steel                   |
| Texture                | Foster brushed                             |
| Edge/Installation Type | Undermount                                 |
| Thickness              | 18 Gauge (1.2 mm)                          |
| Overall dimensions     | 29 <sup>1/2</sup> " x 17 <sup>5/16</sup> " |
|                        |                                            |

| Bowl dimension            | 1 bowl 27 <sup>15/16</sup> " x 15 <sup>3/4</sup> "                                                                                                                                                                                                                                                                                           |
|---------------------------|----------------------------------------------------------------------------------------------------------------------------------------------------------------------------------------------------------------------------------------------------------------------------------------------------------------------------------------------|
| Bowls depht               | 7 11/16"                                                                                                                                                                                                                                                                                                                                     |
| Cut out                   | 27 <sup>15/16</sup> " x 15 <sup>3/4</sup> "                                                                                                                                                                                                                                                                                                  |
| Waste fitting type        | 3 $^{1/2^{\circ}}$ - with stainless steel basket                                                                                                                                                                                                                                                                                             |
| Underside                 | Protected with heavy duty undercoating                                                                                                                                                                                                                                                                                                       |
| Fixing system             | Undermount fixing kit (brass insert and clips)                                                                                                                                                                                                                                                                                               |
| FEATURES                  |                                                                                                                                                                                                                                                                                                                                              |
| GOLD                      | The Gold finish is obtained by treating the steel with a physical process called PVD (Physical Vacuum Deposition) which deposits particles of noble metals on the surface. The result is a unique and refined aesthetic effect, and an improvement in the mechanical properties of the steel that is more resistant to shocks and scratches. |
| Basket 3,5" waste fitting | The drain is equipped with a large 3.5" drain, with the practical basket cap that prevents the discharge of solid parts.                                                                                                                                                                                                                     |
| High thickness 1.2        | 1.2 mm thick steel. A significant thickness, which guarantees the maximum sturdiness and durability.                                                                                                                                                                                                                                         |
| Small radius              | Bowls with squared shapes with a modern design and an increased capacity, for a minimal aesthetics connected with an extreme practicity.                                                                                                                                                                                                     |