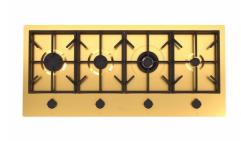

### **RECOMMENDED PAIRINGS**

Milano Cooktop Gold 4 burners inLine

Milano Induction Cooktop 2 Plate