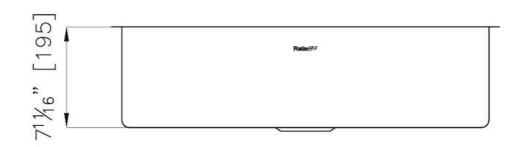

| Bowl dimension            | 1 bowl 27 <sup>15/16</sup> " x 15 <sup>3/4</sup> "                                                                                                                                                                                                                                                                                           |
|---------------------------|----------------------------------------------------------------------------------------------------------------------------------------------------------------------------------------------------------------------------------------------------------------------------------------------------------------------------------------------|
| Bowls depht               | 7 11/16"                                                                                                                                                                                                                                                                                                                                     |
| Cut out                   | 27 <sup>15/16</sup> " x 15 <sup>3/4</sup> "                                                                                                                                                                                                                                                                                                  |
| Waste fitting type        | 3 $^{1/2^{\circ}}$ - with stainless steel basket                                                                                                                                                                                                                                                                                             |
| Underside                 | Protected with heavy duty undercoating                                                                                                                                                                                                                                                                                                       |
| Fixing system             | Undermount fixing kit (brass insert and clips)                                                                                                                                                                                                                                                                                               |
| FEATURES                  |                                                                                                                                                                                                                                                                                                                                              |
| GOLD                      | The Gold finish is obtained by treating the steel with a physical process called PVD (Physical Vacuum Deposition) which deposits particles of noble metals on the surface. The result is a unique and refined aesthetic effect, and an improvement in the mechanical properties of the steel that is more resistant to shocks and scratches. |
| Basket 3,5" waste fitting | The drain is equipped with a large 3.5" drain, with the practical basket cap that prevents the discharge of solid parts.                                                                                                                                                                                                                     |
| High thickness 1.2        | 1.2 mm thick steel. A significant thickness, which guarantees the maximum sturdiness and durability.                                                                                                                                                                                                                                         |
| Small radius              | Bowls with squared shapes with a modern design and an increased capacity, for a minimal aesthetics connected with an extreme practicity.                                                                                                                                                                                                     |

### **TECHNICAL DATA**