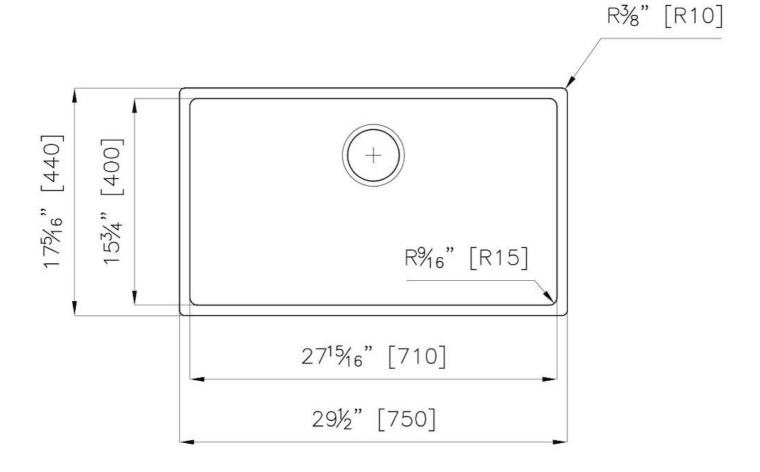

#### **DETAILS**

| Series                 | KE                                         |
|------------------------|--------------------------------------------|
| Coloring               | Gold                                       |
| Finish                 | PVD                                        |
| Material               | AISI 304 stainless steel                   |
| Texture                | Foster brushed                             |
| Edge/Installation Type | Undermount                                 |
| Thickness              | 18 Gauge (1.2 mm)                          |
| Overall dimensions     | 29 <sup>1/2</sup> " x 17 <sup>5/16</sup> " |
|                        |                                            |

| Bowl dimension            | 1 bowl 27 <sup>15/16</sup> " x 15 <sup>3/4</sup> "                                                                                                                                                                                                                                                                                           |
|---------------------------|----------------------------------------------------------------------------------------------------------------------------------------------------------------------------------------------------------------------------------------------------------------------------------------------------------------------------------------------|
| Bowls depht               | 7 11/16"                                                                                                                                                                                                                                                                                                                                     |
| Cut out                   | 27 <sup>15/16</sup> " x 15 <sup>3/4</sup> "                                                                                                                                                                                                                                                                                                  |
| Waste fitting type        | 3 $^{1/2^{\circ}}$ - with stainless steel basket                                                                                                                                                                                                                                                                                             |
| Underside                 | Protected with heavy duty undercoating                                                                                                                                                                                                                                                                                                       |
| Fixing system             | Undermount fixing kit (brass insert and clips)                                                                                                                                                                                                                                                                                               |
| FEATURES                  |                                                                                                                                                                                                                                                                                                                                              |
| GOLD                      | The Gold finish is obtained by treating the steel with a physical process called PVD (Physical Vacuum Deposition) which deposits particles of noble metals on the surface. The result is a unique and refined aesthetic effect, and an improvement in the mechanical properties of the steel that is more resistant to shocks and scratches. |
| Basket 3,5" waste fitting | The drain is equipped with a large 3.5" drain, with the practical basket cap that prevents the discharge of solid parts.                                                                                                                                                                                                                     |
| High thickness 1.2        | 1.2 mm thick steel. A significant thickness, which guarantees the maximum sturdiness and durability.                                                                                                                                                                                                                                         |
| Small radius              | Bowls with squared shapes with a modern design and an increased capacity, for a minimal aesthetics connected with an extreme practicity.                                                                                                                                                                                                     |

### **TECHNICAL DATA**