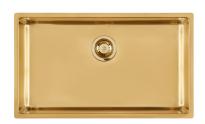

### **KE Sink Gold 30" x 18" - U/M**

Kitchen Sinks

Code: 2157 869

PVD Gold AISI 304 Stainless steel Foster brushed Undermount

#### **DETAILS**

| Series                 | KE                                         |
|------------------------|--------------------------------------------|
| Coloring               | Gold                                       |
| Finish                 | PVD                                        |
| Material               | AISI 304 stainless steel                   |
| Texture                | Foster brushed                             |
| Edge/Installation Type | Undermount                                 |
| Thickness              | 18 Gauge (1.2 mm)                          |
| Overall dimensions     | 29 <sup>1/2</sup> " x 17 <sup>5/16</sup> " |
|                        |                                            |

| Bowl dimension            | 1 bowl 27 <sup>15/16</sup> " x 15 <sup>3/4</sup> "                                                                                                                                                                                                                                                                                           |
|---------------------------|----------------------------------------------------------------------------------------------------------------------------------------------------------------------------------------------------------------------------------------------------------------------------------------------------------------------------------------------|
| Bowls depht               | 7 11/16"                                                                                                                                                                                                                                                                                                                                     |
| Cut out                   | 27 <sup>15/16</sup> " x 15 <sup>3/4</sup> "                                                                                                                                                                                                                                                                                                  |
| Waste fitting type        | 3 $^{1/2^{\circ}}$ - with stainless steel basket                                                                                                                                                                                                                                                                                             |
| Underside                 | Protected with heavy duty undercoating                                                                                                                                                                                                                                                                                                       |
| Fixing system             | Undermount fixing kit (brass insert and clips)                                                                                                                                                                                                                                                                                               |
| FEATURES                  |                                                                                                                                                                                                                                                                                                                                              |
| GOLD                      | The Gold finish is obtained by treating the steel with a physical process called PVD (Physical Vacuum Deposition) which deposits particles of noble metals on the surface. The result is a unique and refined aesthetic effect, and an improvement in the mechanical properties of the steel that is more resistant to shocks and scratches. |
| Basket 3,5" waste fitting | The drain is equipped with a large 3.5" drain, with the practical basket cap that prevents the discharge of solid parts.                                                                                                                                                                                                                     |
| High thickness 1.2        | 1.2 mm thick steel. A significant thickness, which guarantees the maximum sturdiness and durability.                                                                                                                                                                                                                                         |
| Small radius              | Bowls with squared shapes with a modern design and an increased capacity, for a minimal aesthetics connected with an extreme practicity.                                                                                                                                                                                                     |