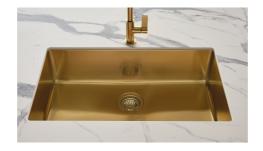

thickness 1.2        | 1.2 mm thick steel. A significant thickness, which guarantees the maximum sturdiness and durability.                                                                                                                                                                                                                                         |
| Small radius              | Bowls with squared shapes with a modern design and an increased capacity, for a minimal aesthetics connected with an extreme practicity.                                                                                                                                                                                                     |

### **TECHNICAL DATA**

## Foster ==



# Foster ==





### **GALLERY**







### **OPTIONAL ACCESSORIES**



Chopping Board



Grating kit complete with ring support and food collection tray



Iroko-wood sliding chopping board with stainless steel colander



Stainless Steel dishes holder



Stainless steel perforated pan



Twin Chopping Board



Waste disposer throat PVD Gold



White bowl



### **RECOMMENDED PAIRINGS**







Milano Cooktop Gold 4 burners inLine



Milano Induction Cooktop 2 Plate