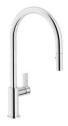

|
| Squared bowls - 0/9 radius | The square bowls of Foster have perfectly squared vertical edges, while those on the bottom have a small radius of 9 mm that facilitates cleaning operations.                                                                                                    |

### **TECHNICAL DATA**

## Foster ==







# Foster ==







### **GALLERY**





### **OPTIONAL ACCESSORIES**



Chopping board



Grating kit complete with ring support and food collection tray



**HDPE Twin Chopping Board** 



Stainless Steel dishes holder



Stainless steel perforated pan

#### **WARNING:**

The accessories 8159101, 8100303, 8151000 are only usable in combination with 8644100

### **RECOMMENDED PAIRINGS**



Faucet Capri



Faucet Salina