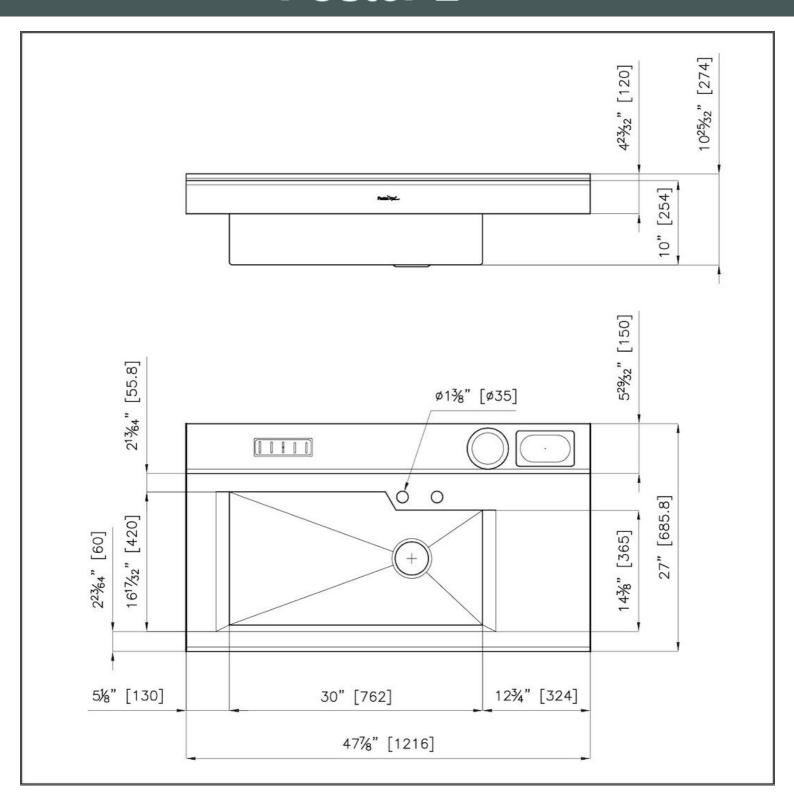

#### **DETAILS**

| Series             | Foster Milano                      |
|--------------------|------------------------------------|
| Finish             | Foster brushed                     |
| Material           | AISI 304 stainless steel           |
| Texture            | Satin                              |
| Thickness          | 16 Gauge (1.5 mm)                  |
| Overall dimensions | 47 <sup>7/8</sup> " x 27"          |
| Bowls dimensions   | 1 bowl 30" x 16 <sup>17/32</sup> " |
| Bowl depht         | 10"                                |

| Cut out                    | 44 <sup>23/32</sup> " x 25 <sup>13/16</sup> "                                                                                                                                                                                                                    |
|----------------------------|------------------------------------------------------------------------------------------------------------------------------------------------------------------------------------------------------------------------------------------------------------------|
| Waste fitting type         | 3 ½" - with stainless steel basket                                                                                                                                                                                                                               |
| Bowls bottom               | X cross bending for easy water draining                                                                                                                                                                                                                          |
| Underside                  | Protected with heavy duty undercoating                                                                                                                                                                                                                           |
| Fixing system              | Fixing kit (brass insert and clips)                                                                                                                                                                                                                              |
| Notes:                     | The following accessories are included: 1x 8542 655 - Knife holder 1x 1773 722 - Bottle holder 1x 1774 000 - Bowl with lid                                                                                                                                       |
| FEATURES                   |                                                                                                                                                                                                                                                                  |
| Diamond-shape bottom       | The draining of water is an important feature in a sink, and it's always taken good care of in Foster products. In the bent-welded sinks, which would have a flat bottom, the proper draining is guaranteed by the elegant beveling, which helps the water flow. |
| High thickness             | 1.5 mm thick steel. A significant thickness, which guarantees the maximum sturdiness and durability.                                                                                                                                                             |
| Inclined recess            | A deep and inclined recess houses the burners and grigs, allowing to create a single work surface. The inclination also makes it extremely easy to clean the edges.                                                                                              |
| Save space system          | Drain and siphon are designed to leave as much space as possible in the under-sink area, more and more useful today for theseparate waste collection systems.                                                                                                    |
| Squared bowls - 0/9 radius | The square bowls of Foster have perfectly squared vertical edges, while those on the bottom have a small radius of 9 mm that facilitates cleaning operations.                                                                                                    |