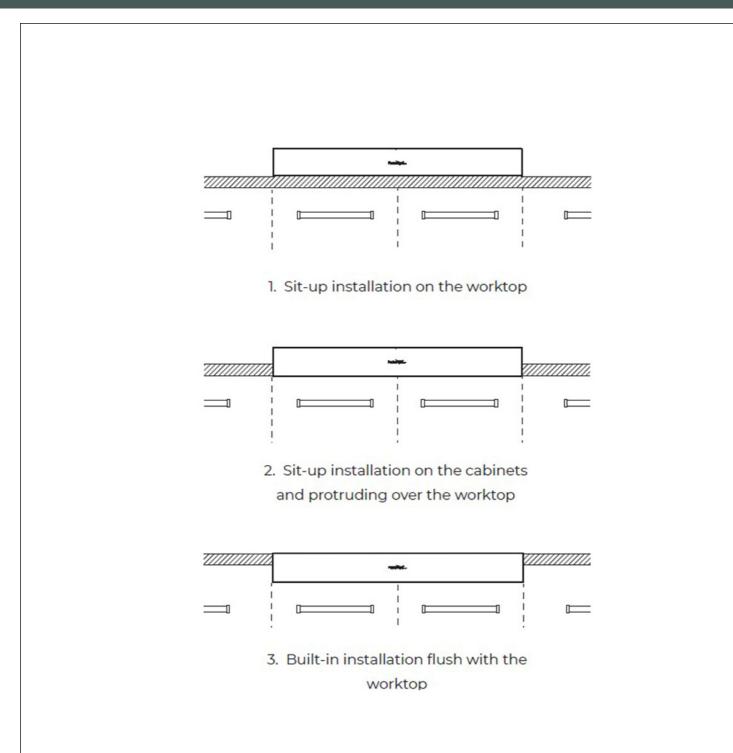

le work surface. The inclination also makes it extremely easy to clean the edges.                                                                                              |
| Save space system          | Drain and siphon are designed to leave as much space as possible in the under-sink area, more and more useful today for theseparate waste collection systems.                                                                                                    |
| Squared bowls - 0/9 radius | The square bowls of Foster have perfectly squared vertical edges, while those on the bottom have a small radius of 9 mm that facilitates cleaning operations.                                                                                                    |

### **TECHNICAL DATA**

## Foster ==







# Foster ==







### **GALLERY**





### **OPTIONAL ACCESSORIES**



Chopping board



Grating kit complete with ring support and food collection tray



**HDPE Twin Chopping Board** 



Stainless Steel dishes holder



Stainless steel perforated pan

#### **WARNING:**

The accessories 8159101, 8100303, 8151000 are only usable in combination with 8644100

### **RECOMMENDED PAIRINGS**



Faucet Capri



Faucet Salina