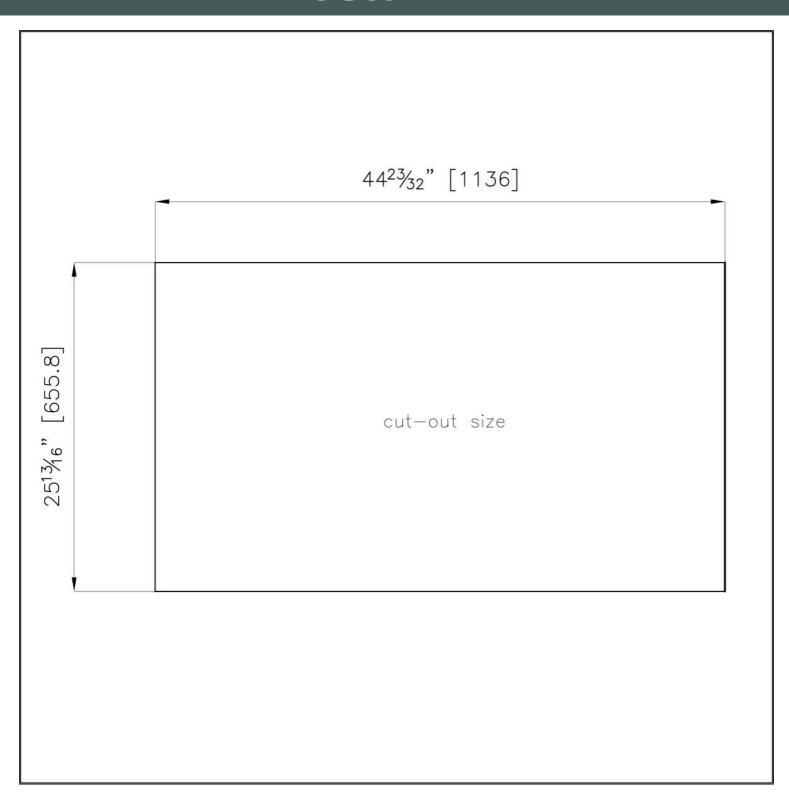

| Cut out                    | 44 <sup>23/32</sup> " x 25 <sup>13/16</sup> "                                                                                                                                                                                                                    |
|----------------------------|------------------------------------------------------------------------------------------------------------------------------------------------------------------------------------------------------------------------------------------------------------------|
| Waste fitting type         | 3 ½" - with stainless steel basket                                                                                                                                                                                                                               |
| Bowls bottom               | X cross bending for easy water draining                                                                                                                                                                                                                          |
| Underside                  | Protected with heavy duty undercoating                                                                                                                                                                                                                           |
| Fixing system              | Fixing kit (brass insert and clips)                                                                                                                                                                                                                              |
| Notes:                     | The following accessories are included: 1x 8542 655 - Knife holder 1x 1773 722 - Bottle holder 1x 1774 000 - Bowl with lid                                                                                                                                       |
| FEATURES                   |                                                                                                                                                                                                                                                                  |
| Diamond-shape bottom       | The draining of water is an important feature in a sink, and it's always taken good care of in Foster products. In the bent-welded sinks, which would have a flat bottom, the proper draining is guaranteed by the elegant beveling, which helps the water flow. |
| High thickness             | 1.5 mm thick steel. A significant thickness, which guarantees the maximum sturdiness and durability.                                                                                                                                                             |
| Inclined recess            | A deep and inclined recess houses the burners and grigs, allowing to create a single work surface. The inclination also makes it extremely easy to clean the edges.                                                                                              |
| Save space system          | Drain and siphon are designed to leave as much space as possible in the under-sink area, more and more useful today for theseparate waste collection systems.                                                                                                    |
| Squared bowls - 0/9 radius | The square bowls of Foster have perfectly squared vertical edges, while those on the bottom have a small radius of 9 mm that facilitates cleaning operations.                                                                                                    |