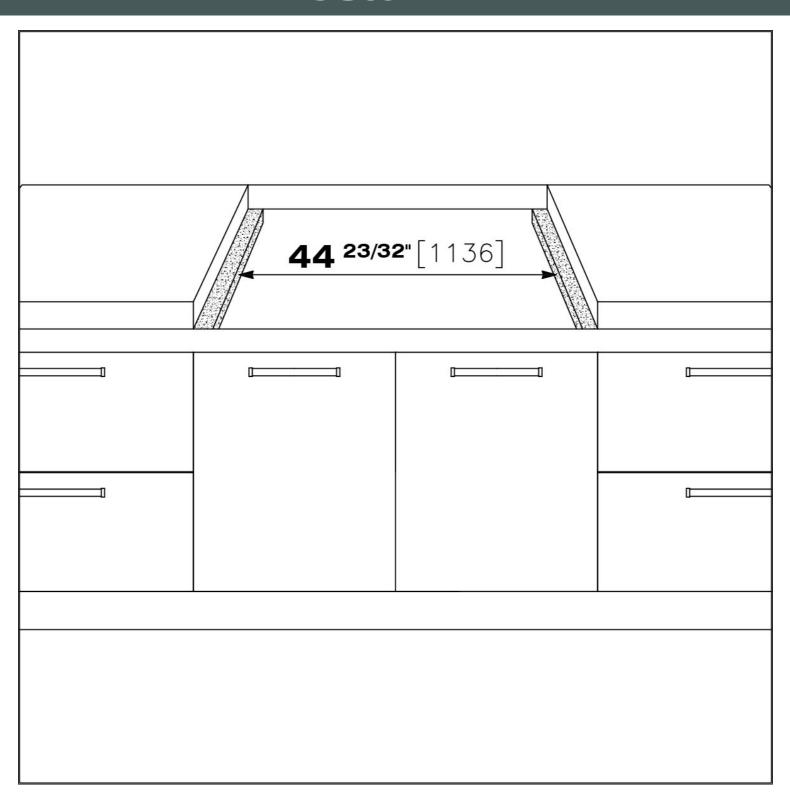

| Cut out                    | 44 <sup>23/32</sup> " x 25 <sup>13/16</sup> "                                                                                                                                                                                                                    |
|----------------------------|------------------------------------------------------------------------------------------------------------------------------------------------------------------------------------------------------------------------------------------------------------------|
| Waste fitting type         | 3 ½" - with stainless steel basket                                                                                                                                                                                                                               |
| Bowls bottom               | X cross bending for easy water draining                                                                                                                                                                                                                          |
| Underside                  | Protected with heavy duty undercoating                                                                                                                                                                                                                           |
| Fixing system              | Fixing kit (brass insert and clips)                                                                                                                                                                                                                              |
| Notes:                     | The following accessories are included: 1x 8542 655 - Knife holder 1x 1773 722 - Bottle holder 1x 1774 000 - Bowl with lid                                                                                                                                       |
| FEATURES                   |                                                                                                                                                                                                                                                                  |
| Diamond-shape bottom       | The draining of water is an important feature in a sink, and it's always taken good care of in Foster products. In the bent-welded sinks, which would have a flat bottom, the proper draining is guaranteed by the elegant beveling, which helps the water flow. |
| High thickness             | 1.5 mm thick steel. A significant thickness, which guarantees the maximum sturdiness and durability.                                                                                                                                                             |
| Inclined recess            | A deep and inclined recess houses the burners and grigs, allowing to create a single work surface. The inclination also makes it extremely easy to clean the edges.                                                                                              |
| Save space system          | Drain and siphon are designed to leave as much space as possible in the under-sink area, more and more useful today for theseparate waste collection systems.                                                                                                    |
| Squared bowls - 0/9 radius | The square bowls of Foster have perfectly squared vertical edges, while those on the bottom have a small radius of 9 mm that facilitates cleaning operations.                                                                                                    |