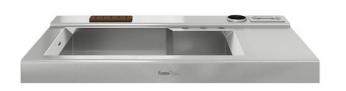

### **Foster Milano Wash Station**

Rangetop

Code: 3153 900

30" Michelangelo Sink fully integrated with a range top AISI 304 Stainless steel Satin finish Overmount x cross bending for easy water draining

#### **DETAILS**

| Series             | Foster Milano                      |
|--------------------|------------------------------------|
| Finish             | Foster brushed                     |
| Material           | AISI 304 stainless steel           |
| Texture            | Satin                              |
| Thickness          | 16 Gauge (1.5 mm)                  |
| Overall dimensions | 47 <sup>7/8</sup> " x 27"          |
| Bowls dimensions   | 1 bowl 30" x 16 <sup>17/32</sup> " |
| Bowl depht         | 10"                                |