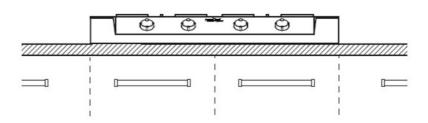

## Foster ==

1. Sit-up installation on the worktop

2. Sit-up installation on the cabinets and protruding over the worktop

3. Built-in installation flush with the worktop