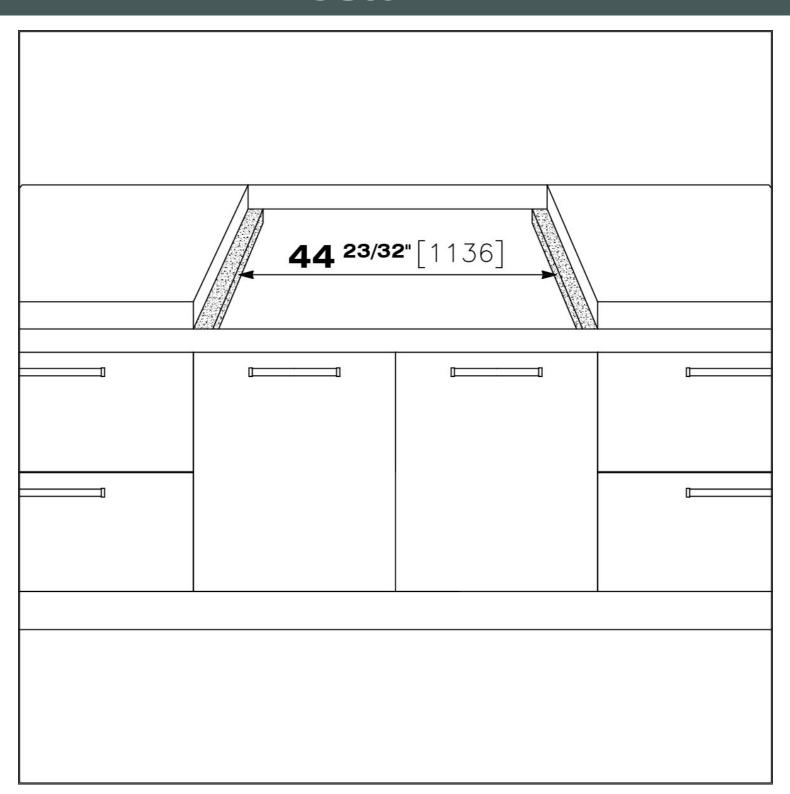

th electronic under-knob ignition, a common feature of all models that allows a one-hand ignition of the burner.                                                                                                                                                  |
| XXL grids            | The weighty enamelled cast iron grid has extraordinary dimensions, 33x25 cm, with a working surface up to 50% bigger compared to a standard cooker hob. Now you can use all the burners at the same time even with large cookware.                                                                 |

### **TECHNICAL DATA**

## Foster ==







1. Sit-up installation on the worktop



2. Sit-up installation on the cabinets and protruding over the worktop



3. Built-in installation flush with the worktop

# Foster ==







### **GALLERY**









### **OPTIONAL ACCESSORIES**



Cast Iron Wok Support

#### **RECOMMENDED PAIRINGS**







Cucinotta Hood 48"

Foster Milano Wash Station

Sink Leonardo 40" x 20" – U/M