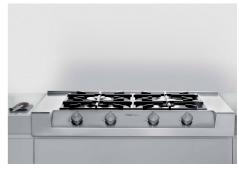

# Milano Rangetop 4 burners inLine (with holder)

Rangetop

Code: 3154 900

AISI 304 Stainless steel Satin finish Enamelled cast iron grids and burner covers Electric under-knob ignition Gas taps with safety valves

### **GALLERY**