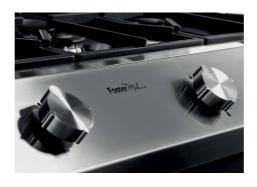

# Milano Rangetop 4 burners inLine (with holder)

Rangetop

Code: 3154 900

AISI 304 Stainless steel Satin finish Enamelled cast iron grids and burner covers Electric under-knob ignition Gas taps with safety valves

#### **DETAILS**

| Series           | Foster Milano              |
|------------------|----------------------------|
| Finish           | Foster brushed             |
| Material         | AISI 304 stainless steel   |
| Texture          | Satin                      |
| Dimensions       | 47 <sup>7/8</sup> " x 27 " |
| Grids            | Enamelled cast iron        |
| Cooktop controls | Knobs                      |
| Knobs            | Solid Metal                |