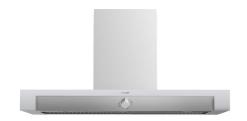

#### **RECOMMENDED PAIRINGS**

Cucinotta Hood 48"

Foster Milano Wash Station

Sink Leonardo 40" x 20" – U/M