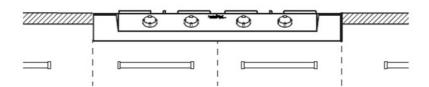

## Foster ==

1. Sit-up installation on the worktop

2. Sit-up installation on the cabinets and protruding over the worktop

3. Built-in installation flush with the worktop