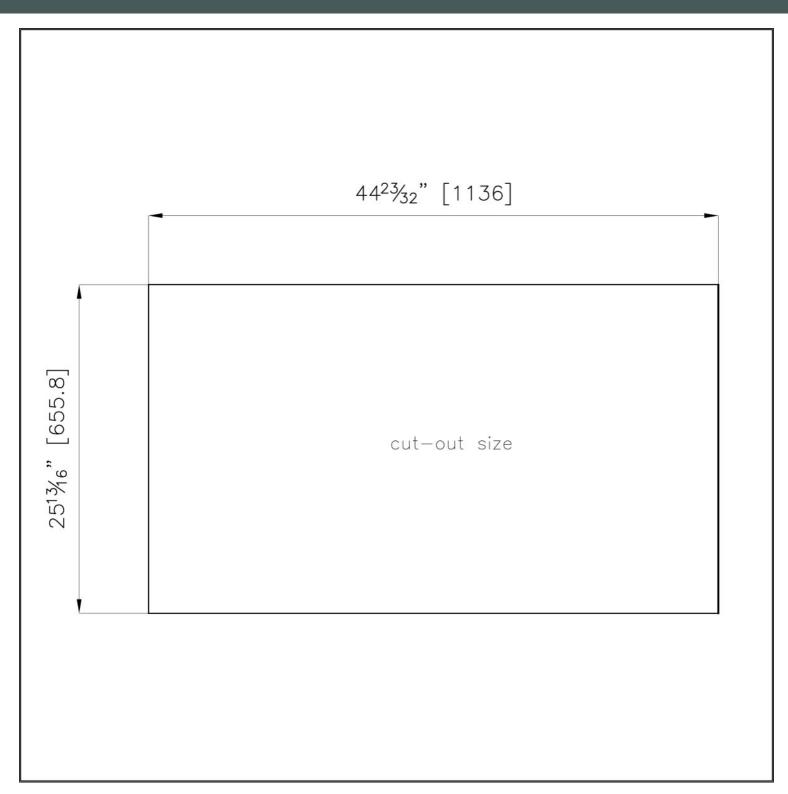

lectronic under-knob ignition, a common feature of all models that allows a one-hand ignition of the burner.                                                                                                                                                  |
| XXL grids            | The weighty enamelled cast iron grid has extraordinary dimensions, 33x25 cm, with a working surface up to 50% bigger compared to a standard cooker hob. Now you can use all the burners at the same time even with large cookware.                                                                 |

### **TECHNICAL DATA**

## Foster ==







1. Sit-up installation on the worktop



2. Sit-up installation on the cabinets and protruding over the worktop



3. Built-in installation flush with the worktop

# Foster ==







### **GALLERY**









### **OPTIONAL ACCESSORIES**



Cast Iron Wok Support

#### **RECOMMENDED PAIRINGS**







Cucinotta Hood 48"

Foster Milano Wash Station

Sink Leonardo 40" x 20" – U/M