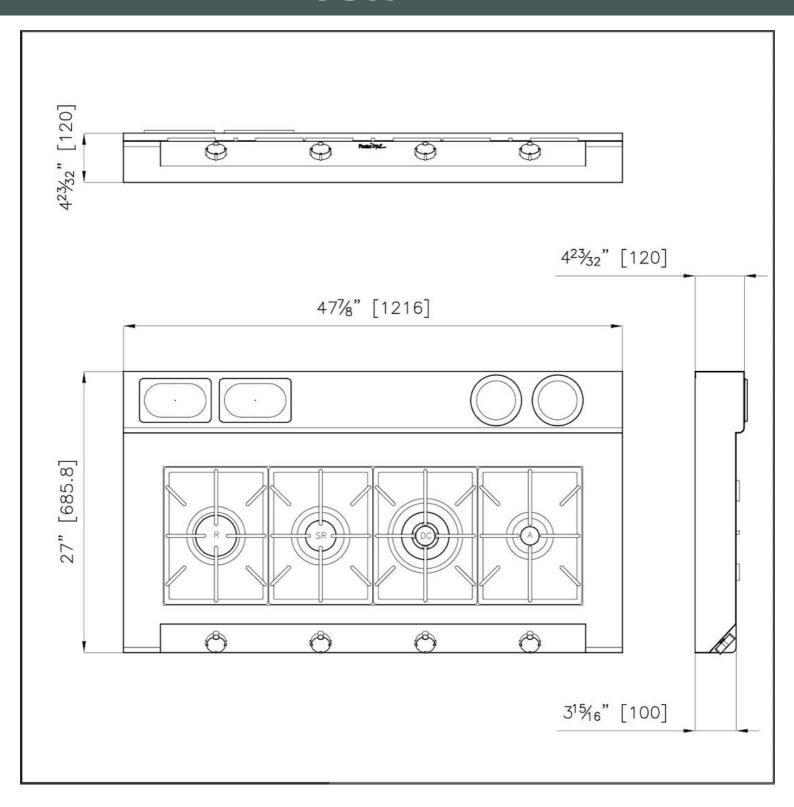

#### **DETAILS**

| Series           | Foster Milano              |
|------------------|----------------------------|
| Finish           | Foster brushed             |
| Material         | AISI 304 stainless steel   |
| Texture          | Satin                      |
| Dimensions       | 47 <sup>7/8</sup> " x 27 " |
| Grids            | Enamelled cast iron        |
| Cooktop controls | Knobs                      |
| Knobs            | Solid Metal                |

### **TECHNICAL DATA**