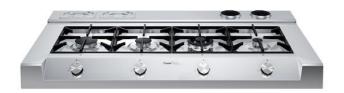

# Milano Rangetop 4 burners inLine (with holder)

Rangetop

Code: 3154 900

AISI 304 Stainless steel Satin finish Enamelled cast iron grids and burner covers Electric under-knob ignition Gas taps with safety valves

#### **DETAILS**

| Series           | Foster Milano              |
|------------------|----------------------------|
| Finish           | Foster brushed             |
| Material         | AISI 304 stainless steel   |
| Texture          | Satin                      |
| Dimensions       | 47 <sup>7/8</sup> " x 27 " |
| Grids            | Enamelled cast iron        |
| Cooktop controls | Knobs                      |
| Knobs            | Solid Metal                |