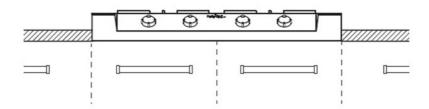

## Foster ==

1. Sit-up installation on the worktop

2. Sit-up installation on the cabinets and protruding over the worktop

3. Built-in installation flush with the worktop