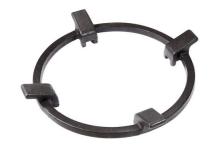

| Optional accessories | Cast iron wok support                                                                                                                                                                                                                                                                              |
|----------------------|----------------------------------------------------------------------------------------------------------------------------------------------------------------------------------------------------------------------------------------------------------------------------------------------------|
| FEATURES             |                                                                                                                                                                                                                                                                                                    |
| Aeo burners          | The AEO burners guarantee up to 25% energy saving compared to standard burners. All models are designed with The Dual burner with 2 independent crowns, controlled by a single knob, delivers from 1 to 5KW, a power that can only be found in professional models.                                |
| Cast iron grids      | Cast-iron is the ideal material for an hob grid, this due to the manifold properties characterising it: high heat capacity that improves cooking performance; high weight and stability that improve safety; sturdiness that preserves the hob's original aspect over time; easy cleaning.         |
| Safe cooking         | All Foster cooker hobs are equipped with safety valves. They shut off the gas supply very quickly if the flame accidentally goes out.                                                                                                                                                              |
| Special burners      | Many Foster hobs are equipped with special burners, with two or three rings of fire that greatly increase the power delivered and the heated surface. In the DUAL models the two fire crowns also have independent ignition, making these burners perfect for both intensive and delicate cooking. |
| Under-knob ignition  | The utmost freedom of movement with electronic under-knob ignition, a common feature of all models that allows a one-hand ignition of the burner.                                                                                                                                                  |
| XXL grids            | The weighty enamelled cast iron grid has extraordinary dimensions, 33x25 cm, with a working surface up to 50% bigger compared to a standard cooker hob. Now you can use all the burners at the same time even with large cookware.                                                                 |

### **OPTIONAL ACCESSORIES**

Cast Iron Wok Support