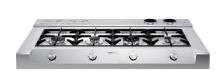

# Milano Rangetop 4 burners inLine (with holder)

Rangetop

Code: 3154 900

AISI 304 Stainless steel Satin finish Enamelled cast iron grids and burner covers Electric under-knob ignition Gas taps with safety valves

#### **DETAILS**

| Series           | Foster Milano              |
|------------------|----------------------------|
| Finish           | Foster brushed             |
| Material         | AISI 304 stainless steel   |
| Texture          | Satin                      |
| Dimensions       | 47 <sup>7/8</sup> " x 27 " |
| Grids            | Enamelled cast iron        |
| Cooktop controls | Knobs                      |
| Knobs            | Solid Metal                |