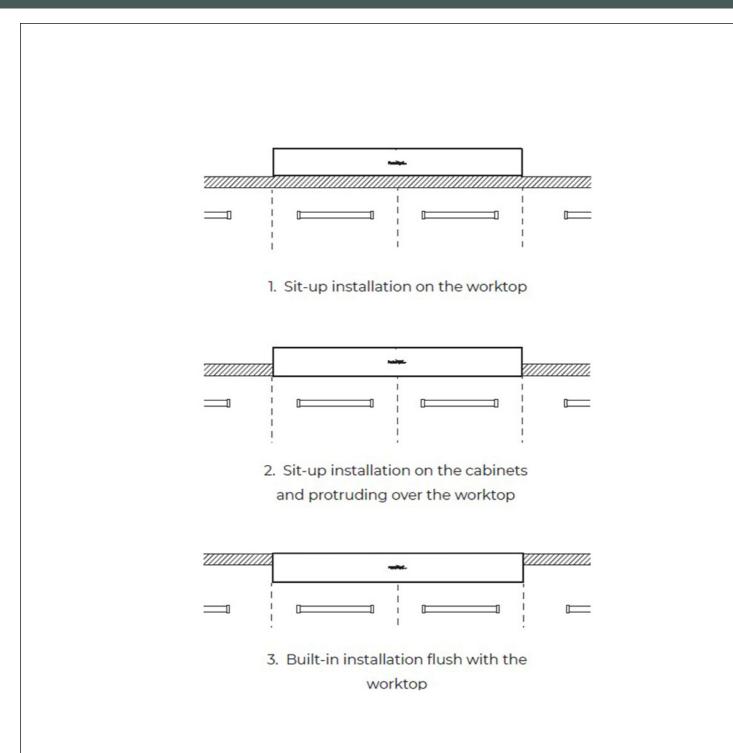

|
| Safety           | All electric cooker hobs feature the most modern and sophisticated safety protections: Centralised power-off function; Child-proof safety lock; Residual heat warning lights. Induction models feature the following functions: Safety System that turn off the hob in the absence of the pot; Overflow detector that automatically turns off the plate in case of liquid overflow; Automatic deactivation to prevent accidents caused by forgetfulness. |

### **TECHNICAL DATA**

### Foster ==







## Foster ==







### **GALLERY**





### **OPTIONAL ACCESSORIES**



Induction Pro - Cookware set -8pcs

### **RECOMMENDED PAIRINGS**







Cucinotta Hood 48"

Foster Milano Wash Station

Sink Leonardo 40" x 20" – U/M