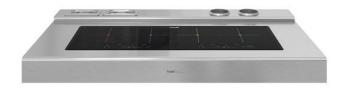

# Foster Milano Rangetop 4 Plate Induction (with holder)

Rangetop

Code: 3171 900

AISI 304 Stainless steel Satin finish 9 settings plus Powerboost 4 slider commands Overflow detection Security lock

### **DETAILS**

| Series                                    | Foster Milano              |  |
|-------------------------------------------|----------------------------|--|
| Finish                                    | Foster brushed             |  |
| Material                                  | AISI 304 stainless steel   |  |
| Texture                                   | Satin                      |  |
| Dimensions                                | 47 <sup>7/8</sup> " x 27 " |  |
| Induction cooker hob:                     |                            |  |
| 9 Power settings per zone +<br>Powerboost | Bridge function            |  |