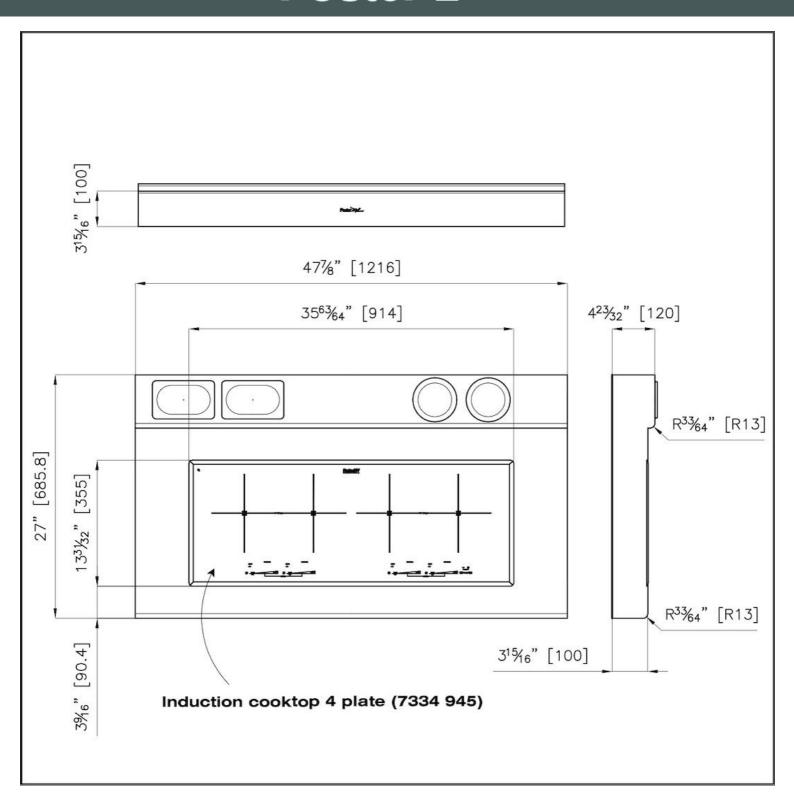

### **DETAILS**

| Series                                    | Foster Milano              |  |
|-------------------------------------------|----------------------------|--|
| Finish                                    | Foster brushed             |  |
| Material                                  | AISI 304 stainless steel   |  |
| Texture                                   | Satin                      |  |
| Dimensions                                | 47 <sup>7/8</sup> " x 27 " |  |
| Induction cooker hob:                     |                            |  |
| 9 Power settings per zone +<br>Powerboost | Bridge function            |  |

| Heating element                           | Four zones                       |
|-------------------------------------------|----------------------------------|
| 4 slider commands                         | T-chef function                  |
| Delay off timer                           | Pause and Recall                 |
| Light switch                              | Independent timer                |
| Extractable oil collector                 | Security lock                    |
| Air Outlet                                | Residual heat light              |
| Overflow detection                        |                                  |
| Power                                     |                                  |
| Power 1,900-2,200 W (3,400-3,900 Booster) | 4 Zones size 7×8"                |
| Electrical supply                         | 208-240V – 50/60 Hz              |
| Total power                               | 6,700 W @208 V<br>7,800 W @240 V |
| Optional accessories                      | 8210 008 Induction Pro Pot Set   |
|                                           |                                  |