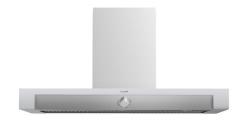

### **RECOMMENDED PAIRINGS**

Cucinotta Hood 48"

Foster Milano Wash Station

Sink Leonardo 40" x 20" – U/M