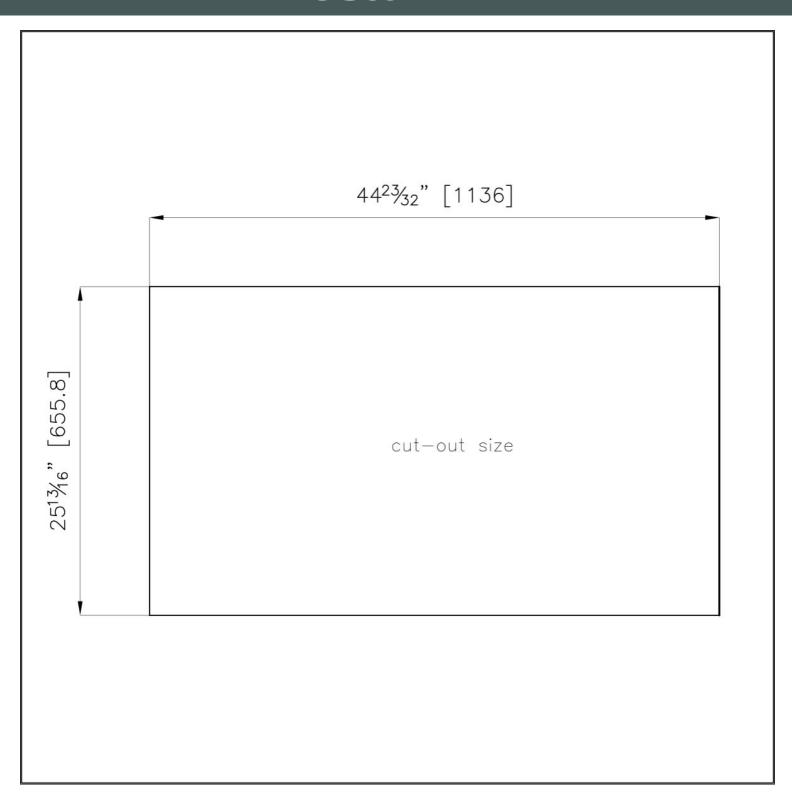

### **DETAILS**

| Series                                    | Foster Milano              |  |
|-------------------------------------------|----------------------------|--|
| Finish                                    | Foster brushed             |  |
| Material                                  | AISI 304 stainless steel   |  |
| Texture                                   | Satin                      |  |
| Dimensions                                | 47 <sup>7/8</sup> " x 27 " |  |
| Induction cooker hob:                     |                            |  |
| 9 Power settings per zone +<br>Powerboost | Bridge function            |  |

### **TECHNICAL DATA**