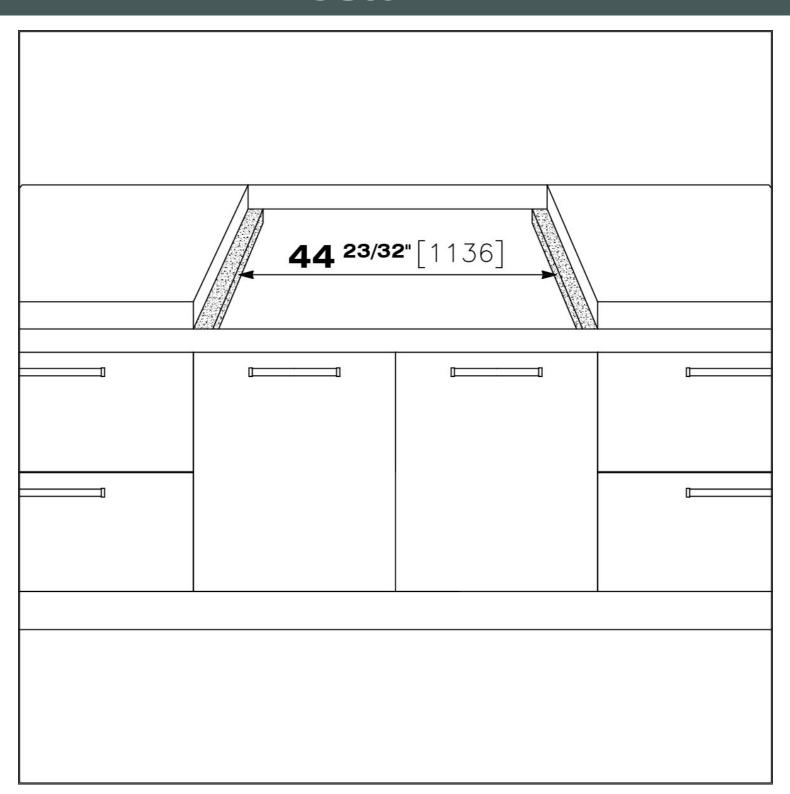

|
| Safety           | All electric cooker hobs feature the most modern and sophisticated safety protections: Centralised power-off function; Child-proof safety lock; Residual heat warning lights. Induction models feature the following functions: Safety System that turn off the hob in the absence of the pot; Overflow detector that automatically turns off the plate in case of liquid overflow; Automatic deactivation to prevent accidents caused by forgetfulness. |

### **TECHNICAL DATA**

### Foster ==







## Foster ==







### **GALLERY**





### **OPTIONAL ACCESSORIES**



Induction Pro - Cookware set -8pcs

### **RECOMMENDED PAIRINGS**







Cucinotta Hood 48"

Foster Milano Wash Station

Sink Leonardo 40" x 20" – U/M