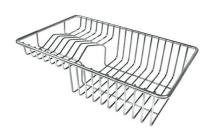

## **OPTIONAL ACCESSORIES**

Chopping board

Grating kit complete with ring support and food collection tray

HDPE Twin Chopping Board

Stainless Steel dishes holder

Stainless steel perforated pan

Four-bin kit for separate waste collection