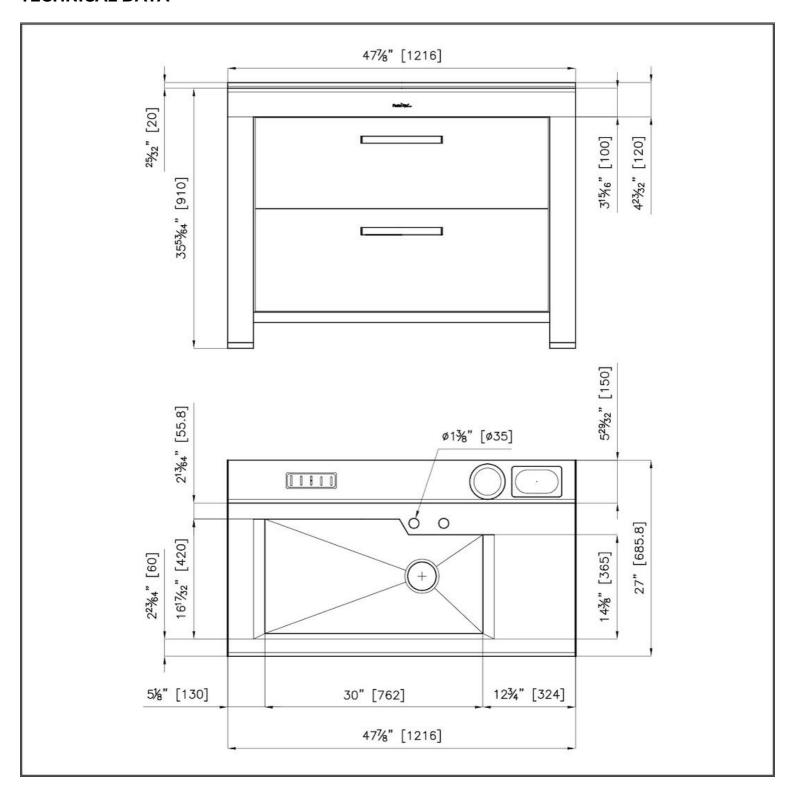

n also makes it extremely easy to clean the edges.                                                                                              |
|                                                                                                                                                                                                                                                                  |

Drain and siphon are designed to leave as much space as possible in the under-sink area, more

The square bowls of Foster have perfectly squared vertical edges, while those on the bottom

and more useful today for theseparate waste collection systems.

have a small radius of 9 mm that facilitates cleaning operations.

Save space system

Squared bowls - 0/9 radius



## **TECHNICAL DATA**





## **GALLERY**





## **OPTIONAL ACCESSORIES**



Chopping board



Grating kit complete with ring support and food collection tray



HDPE Twin Chopping Board



Stainless Steel dishes holder



Stainless steel perforated pan



Four-bin kit for separate waste collection

#### **WARNING:**

The accessories 8159101, 8100303, 8151000 are only usable in combination with 8644100



## **RECOMMENDED PAIRINGS**





Faucet Capri

Faucet Salina