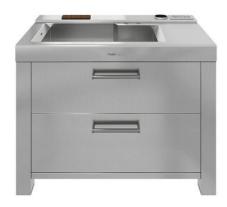

# **Foster Milano Washing** center

Ranges

Code: 7153 900

AISI 304 Stainless steel Satin finish Three tap holes Dimensions: 47 <sup>7/8</sup>" x 27" x 35 <sup>53/64</sup>"

#### **DETAILS**

| Series              | Foster Milano                      |
|---------------------|------------------------------------|
| SINK SPECIFICATIONS |                                    |
| Series              | Michelangelo Series                |
| Finish              | Foster brushed                     |
| Material            | AISI 304 stainless steel           |
| Texture             | Satin                              |
| Thickness           | 16 Gauge (1.5 mm)                  |
| Bowls dimensions    | 1 bowl 30" x 16 <sup>17/32</sup> " |