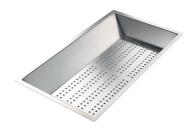

## **OPTIONAL ACCESSORIES**

Chopping board

Grating kit complete with ring support and food collection tray

HDPE Twin Chopping Board

Stainless Steel dishes holder

Stainless steel perforated pan

Four-bin kit for separate waste collection