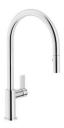

d siphon are designed to leave as much space as possible in the under-sink area, more

The square bowls of Foster have perfectly squared vertical edges, while those on the bottom

and more useful today for theseparate waste collection systems.

have a small radius of 9 mm that facilitates cleaning operations.

Save space system

Squared bowls - 0/9 radius



## **TECHNICAL DATA**





## **GALLERY**





## **OPTIONAL ACCESSORIES**



Chopping board



Grating kit complete with ring support and food collection tray



HDPE Twin Chopping Board



Stainless Steel dishes holder



Stainless steel perforated pan



Four-bin kit for separate waste collection

#### **WARNING:**

The accessories 8159101, 8100303, 8151000 are only usable in combination with 8644100



## **RECOMMENDED PAIRINGS**





Faucet Capri

Faucet Salina