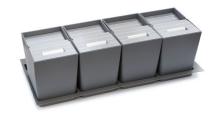

Drain and siphon are designed to leave as much space as possible in the under-sink area, more

The square bowls of Foster have perfectly squared vertical edges, while those on the bottom

and more useful today for theseparate waste collection systems.

## **OPTIONAL ACCESSORIES**

Chopping board

Grating kit complete with ring support and food collection tray

HDPE Twin Chopping Board

Stainless Steel dishes holder

Stainless steel perforated pan

Four-bin kit for separate waste collection