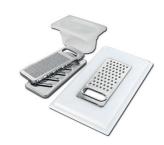

## **OPTIONAL ACCESSORIES**

Chopping board

Grating kit complete with ring support and food collection tray

HDPE Twin Chopping Board

Stainless Steel dishes holder

Stainless steel perforated pan

Four-bin kit for separate waste collection