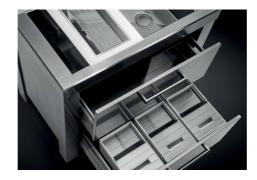

ely easy to clean the edges.                                                                                              |
|                                                                                                                                                                                                                                                                  |

Drain and siphon are designed to leave as much space as possible in the under-sink area, more

The square bowls of Foster have perfectly squared vertical edges, while those on the bottom

and more useful today for theseparate waste collection systems.

have a small radius of 9 mm that facilitates cleaning operations.

Save space system

Squared bowls - 0/9 radius



## **TECHNICAL DATA**





## **GALLERY**





## **OPTIONAL ACCESSORIES**



Chopping board



Grating kit complete with ring support and food collection tray



HDPE Twin Chopping Board



Stainless Steel dishes holder



Stainless steel perforated pan



Four-bin kit for separate waste collection

#### **WARNING:**

The accessories 8159101, 8100303, 8151000 are only usable in combination with 8644100



## **RECOMMENDED PAIRINGS**





Faucet Capri

Faucet Salina