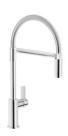

siphon are designed to leave as much space as possible in the under-sink area, more

The square bowls of Foster have perfectly squared vertical edges, while those on the bottom

and more useful today for theseparate waste collection systems.

have a small radius of 9 mm that facilitates cleaning operations.

Save space system

Squared bowls - 0/9 radius



## **TECHNICAL DATA**





## **GALLERY**





## **OPTIONAL ACCESSORIES**



Chopping board



Grating kit complete with ring support and food collection tray



HDPE Twin Chopping Board



Stainless Steel dishes holder



Stainless steel perforated pan



Four-bin kit for separate waste collection

#### **WARNING:**

The accessories 8159101, 8100303, 8151000 are only usable in combination with 8644100



## **RECOMMENDED PAIRINGS**





Faucet Capri

Faucet Salina