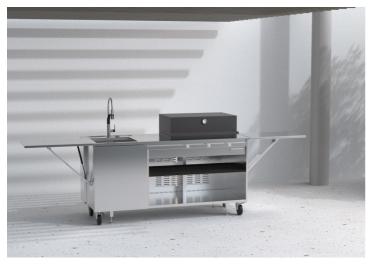

# Finalmente BBQ with sink model 7555 005

Ranges

Code: 7555 005

### DETAILS

| Collections                | Finalmente                                                                                                                                         |
|----------------------------|----------------------------------------------------------------------------------------------------------------------------------------------------|
| Material                   | Stainless steel AISI 316 L with alveolar aluminum support                                                                                          |
| Texture                    | Satin                                                                                                                                              |
| Framework                  | Carbon steel welded tubular structure with outdoor painting cycle                                                                                  |
| Dimensions (open)          | 327 x 78 x (h) 156 cm                                                                                                                              |
| Dimensions (closed)        | 185 x 78 x (h)136 cm                                                                                                                               |
| Weight                     | 285 kg                                                                                                                                             |
| Foster integrated products | 1011 050 - Milano sink 462 x 400 mm welded<br>8425 100 - Milanello mixer with extractable spout<br>8407 115 - Space Milano automatic waste fitting |
| Wheels                     | Yes                                                                                                                                                |