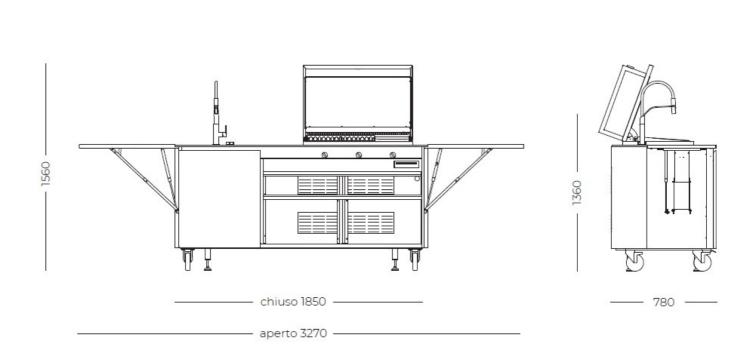

### DETAILS

| Collections                | Finalmente                                                                                                                                         |
|----------------------------|----------------------------------------------------------------------------------------------------------------------------------------------------|
| Material                   | Stainless steel AISI 316 L with alveolar aluminum support                                                                                          |
| Texture                    | Satin                                                                                                                                              |
| Framework                  | Carbon steel welded tubular structure with outdoor painting cycle                                                                                  |
| Dimensions (open)          | 327 x 78 x (h) 156 cm                                                                                                                              |
| Dimensions (closed)        | 185 x 78 x (h)136 cm                                                                                                                               |
| Weight                     | 285 kg                                                                                                                                             |
| Foster integrated products | 1011 050 - Milano sink 462 x 400 mm welded<br>8425 100 - Milanello mixer with extractable spout<br>8407 115 - Space Milano automatic waste fitting |
| Wheels                     | Yes                                                                                                                                                |

### **TECHNICAL DATA**