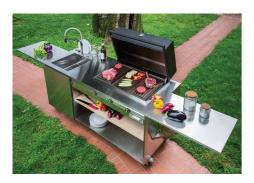

ers 20 kW with safety valve and thermocouples rapid action<br>Electronic ignition<br>LPG gas testing<br>Set of methane nozzles supplied |
| Accessories supplied        | Waterproof PVC sheet (650 g / m2)                                                                                                                                                                                                                                                    |
| Туре                        | BBQ + Sink                                                                                                                                                                                                                                                                           |

### **TECHNICAL DATA**



### GALLERY











#### EQUIPMENT