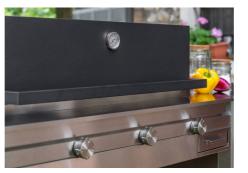

| Integrated equipped channel | 4 round containers of different depths<br>2 Retractable socket holders (230V 16A IP66)                                                                                                                                                                                               |
|-----------------------------|--------------------------------------------------------------------------------------------------------------------------------------------------------------------------------------------------------------------------------------------------------------------------------------|
| Rear features               | Electrical connection, gas connection                                                                                                                                                                                                                                                |
| Front door equipment        | Compartment with stainless steel shelf<br>Pull-out chest of drawers with differentiated story with 4 compartments                                                                                                                                                                    |
| Framework                   | 2 side shelves that can be opened<br>4 wheels (2 with locking system)<br>2 adjustable feet for laying on the ground                                                                                                                                                                  |
| Integrated BBQ              | Cooking area 750 x 400 mm<br>2 cooking grates 250 x 430 mm<br>1 cooking plate 250 x 430 mm<br>Insulated lid with analog thermometer<br>3 burners 20 kW with safety valve and thermocouples rapid action<br>Electronic ignition<br>LPG gas testing<br>Set of methane nozzles supplied |
| Accessories supplied        | Waterproof PVC sheet (650 g / m2)                                                                                                                                                                                                                                                    |
| Туре                        | BBQ + Sink                                                                                                                                                                                                                                                                           |