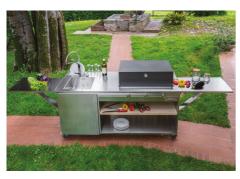

### DETAILS

| Collections                | Finalmente                                                                                                                                         |
|----------------------------|----------------------------------------------------------------------------------------------------------------------------------------------------|
| Material                   | Stainless steel AISI 316 L with alveolar aluminum support                                                                                          |
| Texture                    | Satin                                                                                                                                              |
| Framework                  | Carbon steel welded tubular structure with outdoor painting cycle                                                                                  |
| Dimensions (open)          | 327 x 78 x (h) 156 cm                                                                                                                              |
| Dimensions (closed)        | 185 x 78 x (h)136 cm                                                                                                                               |
| Weight                     | 285 kg                                                                                                                                             |
| Foster integrated products | 1011 050 - Milano sink 462 x 400 mm welded<br>8425 100 - Milanello mixer with extractable spout<br>8407 115 - Space Milano automatic waste fitting |
| Wheels                     | Yes                                                                                                                                                |

| Integrated equipped channel | 4 round containers of different depths<br>2 Retractable socket holders (230V 16A IP66)                                                                                                                                                                                               |
|-----------------------------|--------------------------------------------------------------------------------------------------------------------------------------------------------------------------------------------------------------------------------------------------------------------------------------|
| Rear features               | Electrical connection, gas connection                                                                                                                                                                                                                                                |
| Front door equipment        | Compartment with stainless steel shelf<br>Pull-out chest of drawers with differentiated story with 4 compartments                                                                                                                                                                    |
| Framework                   | 2 side shelves that can be opened<br>4 wheels (2 with locking system)<br>2 adjustable feet for laying on the ground                                                                                                                                                                  |
| Integrated BBQ              | Cooking area 750 x 400 mm<br>2 cooking grates 250 x 430 mm<br>1 cooking plate 250 x 430 mm<br>Insulated lid with analog thermometer<br>3 burners 20 kW with safety valve and thermocouples rapid action<br>Electronic ignition<br>LPG gas testing<br>Set of methane nozzles supplied |
| Accessories supplied        | Waterproof PVC sheet (650 g / m2)                                                                                                                                                                                                                                                    |
| Туре                        | BBQ + Sink                                                                                                                                                                                                                                                                           |