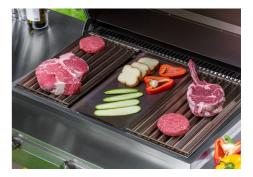

| Integrated equipped channel | 4 round containers of different depths<br>2 Retractable socket holders (230V 16A IP66)                                                                                                                                                                                               |
|-----------------------------|--------------------------------------------------------------------------------------------------------------------------------------------------------------------------------------------------------------------------------------------------------------------------------------|
| Rear features               | Electrical connection, gas connection                                                                                                                                                                                                                                                |
| Front door equipment        | Compartment with stainless steel shelf<br>Pull-out chest of drawers with differentiated story with 4 compartments                                                                                                                                                                    |
| Framework                   | 2 side shelves that can be opened<br>4 wheels (2 with locking system)<br>2 adjustable feet for laying on the ground                                                                                                                                                                  |
| Integrated BBQ              | Cooking area 750 x 400 mm<br>2 cooking grates 250 x 430 mm<br>1 cooking plate 250 x 430 mm<br>Insulated lid with analog thermometer<br>3 burners 20 kW with safety valve and thermocouples rapid action<br>Electronic ignition<br>LPG gas testing<br>Set of methane nozzles supplied |
| Accessories supplied        | Waterproof PVC sheet (650 g / m2)                                                                                                                                                                                                                                                    |
| Туре                        | BBQ + Sink                                                                                                                                                                                                                                                                           |