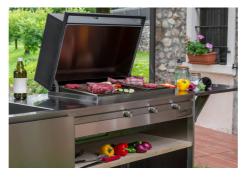

s 20 kW with safety valve and thermocouples rapid action<br>Electronic ignition<br>LPG gas testing<br>Set of methane nozzles supplied |
| Accessories supplied        | Waterproof PVC sheet (650 g / m2)                                                                                                                                                                                                                                                    |
| Туре                        | BBQ + Sink                                                                                                                                                                                                                                                                           |

### **TECHNICAL DATA**



### GALLERY











#### EQUIPMENT