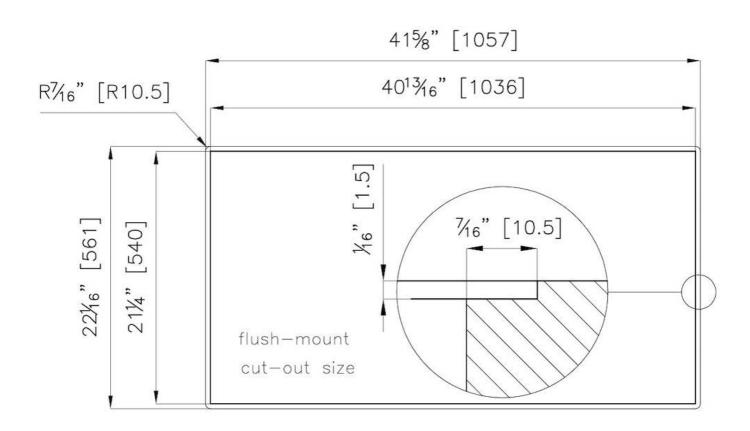

| Installation        | Flush-mount or overmount                    |
|---------------------|---------------------------------------------|
| Flush-mount cut-out | See cut-out drawing                         |
| Overmount cut-out   | 40 <sup>13/16</sup> " x 21 <sup>1/4</sup> " |
| Grids               | Enamelled cast iron                         |
| Cooktop controls    | Knobs                                       |
| Knobs               | Solid Metal                                 |
| Safety              | Safety valves                               |
| Total power Btu/h   | 45,350 Btu/h                                |
| Burners             | 5                                           |
| DC                  | 15,500 Btu/h                                |
| Rapid               | 10,750 Btu/h                                |
| Semirapid           | 9,100 Btu/h                                 |
| Auxiliary           | 5,000 (2x) Btu/h                            |
| Simmer ring         | 2                                           |
| Simmer Rate         | 900 Btu/h                                   |