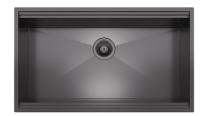

### **RECOMMENDED PAIRINGS**

Sink Leonardo Gun Metal 1B 33" – Oven Milano single Glass 30" UM

Hood Milano Island 48"