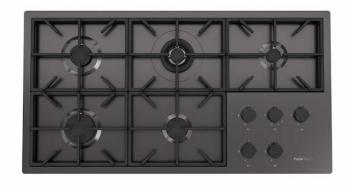

## Milano Cooktop Gun Metal 5 burners

Gas cooktops

Code: 7638 906

PVD Gun Metal AISI 304 Stainless steel Satin finish Enamelled cast iron grids and burner covers Electric under-knob ignition Gas taps with safety valves

## **GALLERY**