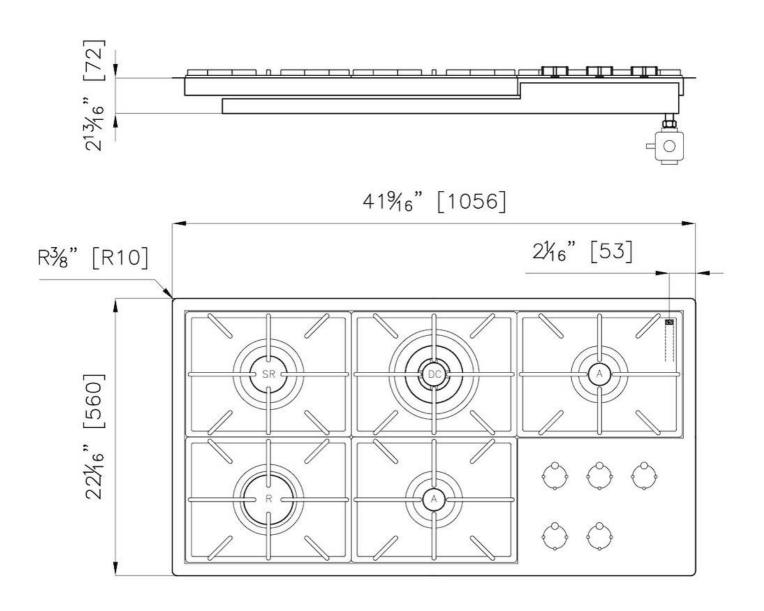

### **DETAILS**

| Series       | Foster Milano                               |
|--------------|---------------------------------------------|
| Coloring     | Gun Metal                                   |
| Finish       | Satin finish                                |
| Finish       | PVD                                         |
| Maintop      | AISI 304 Stainless Steel                    |
| Dimensions   | 41 <sup>9/16</sup> " x 22 <sup>1/16</sup> " |
| Kind of Edge | 1 mm – flush edge                           |

| Installation        | Flush-mount or overmount                    |
|---------------------|---------------------------------------------|
| Flush-mount cut-out | See cut-out drawing                         |
| Overmount cut-out   | 40 <sup>13/16</sup> " x 21 <sup>1/4</sup> " |
| Grids               | Enamelled cast iron                         |
| Cooktop controls    | Knobs                                       |
| Knobs               | Solid Metal                                 |
| Safety              | Safety valves                               |
| Total power Btu/h   | 45,350 Btu/h                                |
| Burners             | 5                                           |
| DC                  | 15,500 Btu/h                                |
| Rapid               | 10,750 Btu/h                                |
| Semirapid           | 9,100 Btu/h                                 |
| Auxiliary           | 5,000 (2x) Btu/h                            |
| Simmer ring         | 2                                           |
| Simmer Rate         | 900 Btu/h                                   |