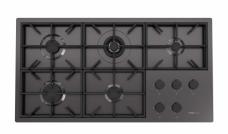

## Milano Cooktop Gun Metal 5 burners

Gas cooktops

Code: 7638 906

PVD Gun Metal AISI 304 Stainless steel Satin finish Enamelled cast iron grids and burner covers Electric under-knob ignition Gas taps with safety valves

### **DETAILS**

| Series       | Foster Milano                               |
|--------------|---------------------------------------------|
| Coloring     | Gun Metal                                   |
| Finish       | Satin finish                                |
| Finish       | PVD                                         |
| Maintop      | AISI 304 Stainless Steel                    |
| Dimensions   | 41 <sup>9/16</sup> " x 22 <sup>1/16</sup> " |
| Kind of Edge | 1 mm – flush edge                           |

| Installation        | Flush-mount or overmount                    |
|---------------------|---------------------------------------------|
| Flush-mount cut-out | See cut-out drawing                         |
| Overmount cut-out   | 40 <sup>13/16</sup> " x 21 <sup>1/4</sup> " |
| Grids               | Enamelled cast iron                         |
| Cooktop controls    | Knobs                                       |
| Knobs               | Solid Metal                                 |
| Safety              | Safety valves                               |
| Total power Btu/h   | 45,350 Btu/h                                |
| Burners             | 5                                           |
| DC                  | 15,500 Btu/h                                |
| Rapid               | 10,750 Btu/h                                |
| Semirapid           | 9,100 Btu/h                                 |
| Auxiliary           | 5,000 (2x) Btu/h                            |
| Simmer ring         | 2                                           |
| Simmer Rate         | 900 Btu/h                                   |

| Technical requirements |                                                                                                                                                                                                                                                                                                                                                |
|------------------------|------------------------------------------------------------------------------------------------------------------------------------------------------------------------------------------------------------------------------------------------------------------------------------------------------------------------------------------------|
| Electrical supply      | 120V 60Hz                                                                                                                                                                                                                                                                                                                                      |
| Gas std setting        | Natural Gas                                                                                                                                                                                                                                                                                                                                    |
| LP Gas conversion      | Kit for all burners included                                                                                                                                                                                                                                                                                                                   |
| Optional accessories   | Cast iron wok support                                                                                                                                                                                                                                                                                                                          |
| FEATURES               |                                                                                                                                                                                                                                                                                                                                                |
| GUN METAL              | The Gun Metal finish is obtained by treating steel with a physical process called PVD (Phisical Vacuum Deposition) which deposits particles of noble metals on the surface. The result is a unique and refined aesthetic effect, and an improvement of the mechanical properties of the steel which is more resistant to impact and scratches. |
| Under-knob ignition    | The utmost freedom of movement with electronic under-knob ignition, a common feature of all models that allows a one-hand ignition of the burner.                                                                                                                                                                                              |
| Aeo burners            | The AEO burners guarantee up to 25% energy saving compared to standard burners. All models are designed with The Dual burner with 2 independent crowns, controlled by a single knob, delivers from 1 to 5KW, a power that can only be found in professional models.                                                                            |
| Special burners        | Many Foster hobs are equipped with special burners, with two or three rings of fire that greatly increase the power delivered and the heated surface. In the DUAL models the two fire crowns also have independent ignition, making these burners perfect for both intensive and delicate cooking.                                             |
| Safe cooking           | All Foster cooker hobs are equipped with safety valves. They shut off the gas supply very quickly if the flame accidentally goes out.                                                                                                                                                                                                          |
| XXL grids              | The weighty enamelled cast iron grid has extraordinary dimensions, 33x25 cm, with a working surface up to 50% bigger compared to a standard cooker hob. Now you can use all the burners at the same time even with large cookware.                                                                                                             |