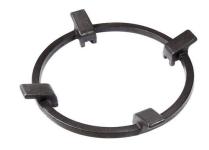

|
| XXL grids              | The weighty enamelled cast iron grid has extraordinary dimensions, 33x25 cm, with a working surface up to 50% bigger compared to a standard cooker hob. Now you can use all the burners at the same time even with large cookware.                                                                                                             |



56 cm deep 56 cm deep. An increased dimension synonymous with great functionality, which distinguishes the Foster Milano series.

Ultra-flat hob

Design meets functionality in the the ultra-flat models. Elegant grids that form a generously sized overall surface.

### **TECHNICAL DATA**



## Foster ==



# Foster ==



## **GALLERY**





## **OPTIONAL ACCESSORIES**



Cast Iron Wok Support

### **RECOMMENDED PAIRINGS**



Sink Leonardo Gun Metal 1B 33" – Oven Milano single Glass 30" UM





Hood Milano Island 48"