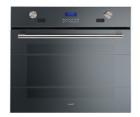

### **RECOMMENDED PAIRINGS**

Sink Leonardo Gun Metal 1B 33" – Oven Milano single Glass 30" UM

Hood Milano Island 48"