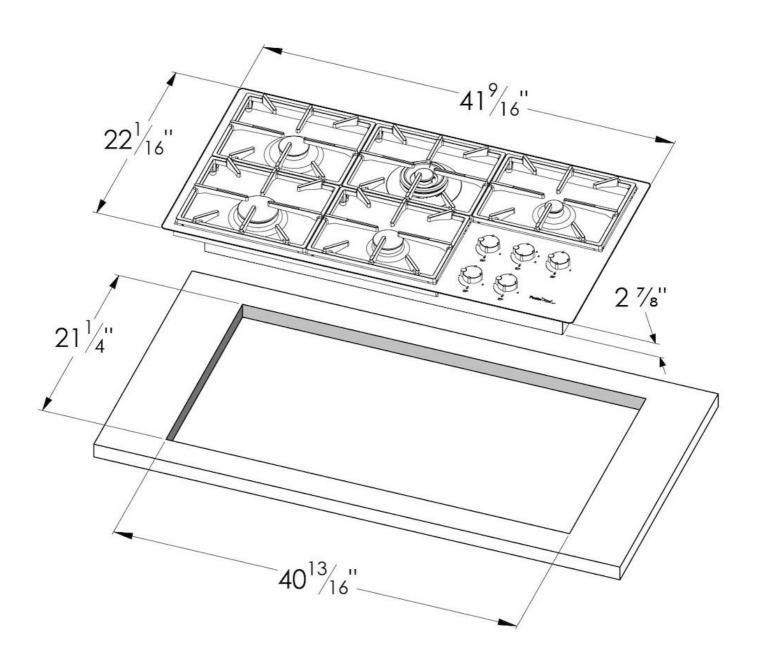

### **DETAILS**

| Series       | Foster Milano                               |
|--------------|---------------------------------------------|
| Coloring     | Gun Metal                                   |
| Finish       | Satin finish                                |
| Finish       | PVD                                         |
| Maintop      | AISI 304 Stainless Steel                    |
| Dimensions   | 41 <sup>9/16</sup> " x 22 <sup>1/16</sup> " |
| Kind of Edge | 1 mm – flush edge                           |

| Installation        | Flush-mount or overmount                    |
|---------------------|---------------------------------------------|
| Flush-mount cut-out | See cut-out drawing                         |
| Overmount cut-out   | 40 <sup>13/16</sup> " x 21 <sup>1/4</sup> " |
| Grids               | Enamelled cast iron                         |
| Cooktop controls    | Knobs                                       |
| Knobs               | Solid Metal                                 |
| Safety              | Safety valves                               |
| Total power Btu/h   | 45,350 Btu/h                                |
| Burners             | 5                                           |
| DC                  | 15,500 Btu/h                                |
| Rapid               | 10,750 Btu/h                                |
| Semirapid           | 9,100 Btu/h                                 |
| Auxiliary           | 5,000 (2x) Btu/h                            |
| Simmer ring         | 2                                           |
| Simmer Rate         | 900 Btu/h                                   |