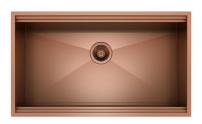

#### **RECOMMENDED PAIRINGS**

Sink Leonardo Copper 33" x 20" – Oven Milano single Glass 30" U/M

Hood Milano Island 48"