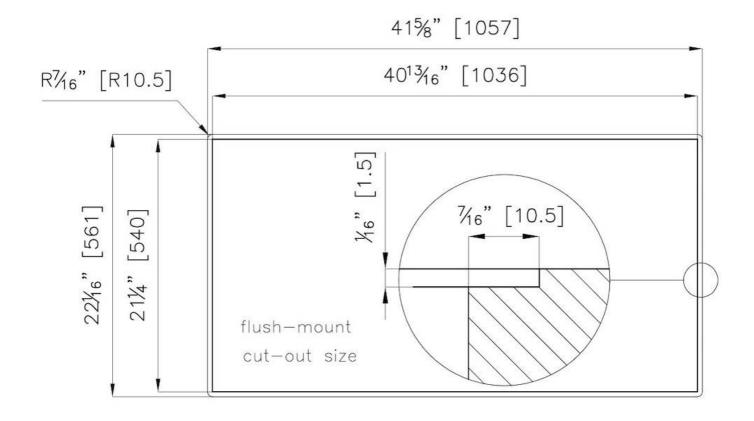

| Installation        | Flush-mount or overmount                    |
|---------------------|---------------------------------------------|
| Flush-mount cut-out | See cut-out drawing                         |
| Overmount cut-out   | 40 <sup>13/16</sup> " x 2] <sup>1/4</sup> " |
| Grids               | Enamelled cast iron                         |
| Cooktop controls    | Knobs                                       |
| Knobs               | Solid Metal                                 |
| Safety              | Safety valves                               |
| Total power Btu/h   | 45,350 Btu/h                                |
| Burners             | 5                                           |
| DC                  | 15,500 Btu/h                                |
| Rapid               | 10,750 Btu/h                                |
| Semirapid           | 9,100 Btu/h                                 |
| Auxiliary           | 5,000 (2x) Btu/h                            |
| Simmer ring         | 2                                           |
| Simmer Rate         | 900 Btu/h                                   |