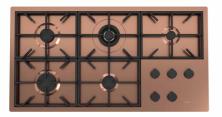

### Milano Cooktop Copper 5 burners

Gas cooktops

Code: 7638 908

PVD Copper AISI 304 Stainless steel Satin finish Enamelled cast iron grids and burner covers Electric under-knob ignition Gas taps with safety valves

#### DETAILS

| Series       | Foster Milano                               |
|--------------|---------------------------------------------|
| Coloring     | Copper                                      |
| Finish       | Satin finish                                |
| Finish       | PVD                                         |
| Maintop      | AISI 304 Stainless Steel                    |
| Dimensions   | 41 <sup>9/16</sup> " x 22 <sup>1/16</sup> " |
| Kind of Edge | 1 mm – flush edge                           |

| Installation        | Flush-mount or overmount                    |
|---------------------|---------------------------------------------|
| Flush-mount cut-out | See cut-out drawing                         |
| Overmount cut-out   | 40 <sup>13/16</sup> " x 2] <sup>1/4</sup> " |
| Grids               | Enamelled cast iron                         |
| Cooktop controls    | Knobs                                       |
| Knobs               | Solid Metal                                 |
| Safety              | Safety valves                               |
| Total power Btu/h   | 45,350 Btu/h                                |
| Burners             | 5                                           |
| DC                  | 15,500 Btu/h                                |
| Rapid               | 10,750 Btu/h                                |
| Semirapid           | 9,100 Btu/h                                 |
| Auxiliary           | 5,000 (2x) Btu/h                            |
| Simmer ring         | 2                                           |
| Simmer Rate         | 900 Btu/h                                   |