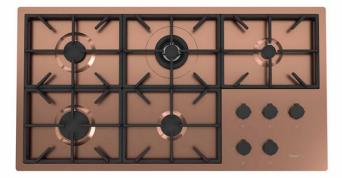

### Milano Cooktop Copper 5 burners

Gas cooktops

Code: 7638 908

PVD Copper AISI 304 Stainless steel Satin finish Enamelled cast iron grids and burner covers Electric under-knob ignition Gas taps with safety valves

#### GALLERY