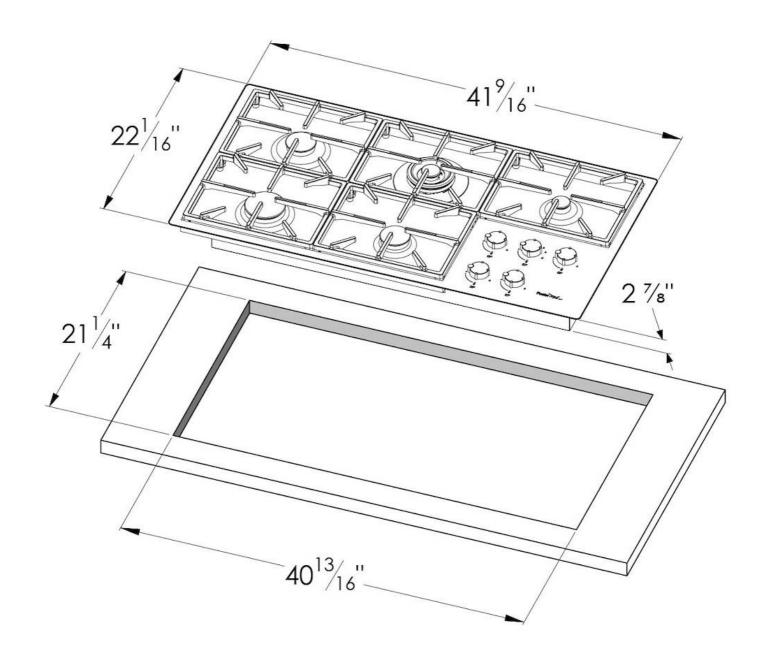

#### DETAILS

| Series       | Foster Milano                               |
|--------------|---------------------------------------------|
| Coloring     | Copper                                      |
| Finish       | Satin finish                                |
| Finish       | PVD                                         |
| Maintop      | AISI 304 Stainless Steel                    |
| Dimensions   | 41 <sup>9/16</sup> " x 22 <sup>1/16</sup> " |
| Kind of Edge | 1 mm – flush edge                           |

| Installation        | Flush-mount or overmount                    |
|---------------------|---------------------------------------------|
| Flush-mount cut-out | See cut-out drawing                         |
| Overmount cut-out   | 40 <sup>13/16</sup> " x 2] <sup>1/4</sup> " |
| Grids               | Enamelled cast iron                         |
| Cooktop controls    | Knobs                                       |
| Knobs               | Solid Metal                                 |
| Safety              | Safety valves                               |
| Total power Btu/h   | 45,350 Btu/h                                |
| Burners             | 5                                           |
| DC                  | 15,500 Btu/h                                |
| Rapid               | 10,750 Btu/h                                |
| Semirapid           | 9,100 Btu/h                                 |
| Auxiliary           | 5,000 (2x) Btu/h                            |
| Simmer ring         | 2                                           |
| Simmer Rate         | 900 Btu/h                                   |