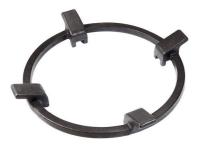

|
| XXL grids            | The weighty enamelled cast iron grid has extraordinary dimensions, 33x25 cm, with a working surface up to 50% bigger compared to a standard cooker hob. Now you can use all the burners at the same time even with large cookware.                                                                                                          |

56 cm deep

56 cm deep. An increased dimension synonymous with great functionality, which distinguishes the Foster Milano series.

Ultra-flat hob

Design meets functionality in the the ultra-flat models. Elegant grids that form a generously sized overall surface.

#### **TECHNICAL DATA**







#### GALLERY





#### **OPTIONAL ACCESSORIES**



Cast Iron Wok Support

#### **RECOMMENDED PAIRINGS**



Sink Leonardo Copper 33" x 20" – Oven Milano single Glass 30" U/M





Hood Milano Island 48"