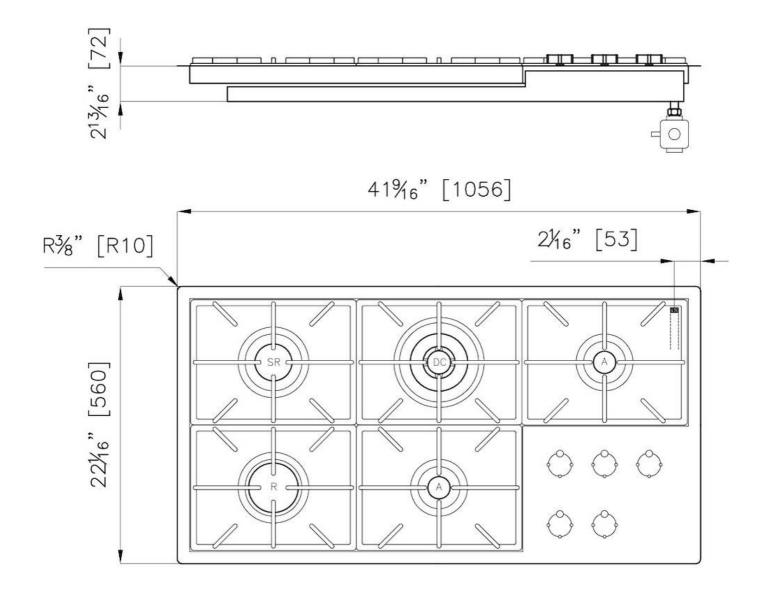

#### DETAILS

| Series       | Foster Milano                               |
|--------------|---------------------------------------------|
| Coloring     | Copper                                      |
| Finish       | Satin finish                                |
| Finish       | PVD                                         |
| Maintop      | AISI 304 Stainless Steel                    |
| Dimensions   | 41 <sup>9/16</sup> " x 22 <sup>1/16</sup> " |
| Kind of Edge | 1 mm – flush edge                           |

| Installation        | Flush-mount or overmount                    |
|---------------------|---------------------------------------------|
| Flush-mount cut-out | See cut-out drawing                         |
| Overmount cut-out   | 40 <sup>13/16</sup> " x 2] <sup>1/4</sup> " |
| Grids               | Enamelled cast iron                         |
| Cooktop controls    | Knobs                                       |
| Knobs               | Solid Metal                                 |
| Safety              | Safety valves                               |
| Total power Btu/h   | 45,350 Btu/h                                |
| Burners             | 5                                           |
| DC                  | 15,500 Btu/h                                |
| Rapid               | 10,750 Btu/h                                |
| Semirapid           | 9,100 Btu/h                                 |
| Auxiliary           | 5,000 (2x) Btu/h                            |
| Simmer ring         | 2                                           |
| Simmer Rate         | 900 Btu/h                                   |