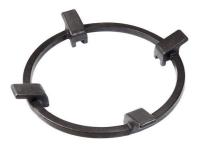

|
| XXL grids            | The weighty enamelled cast iron grid has extraordinary dimensions, 33x25 cm, with a working surface up to 50% bigger compared to a standard cooker hob. Now you can use all the burners at the same time even with large cookware.                                                                                                           |

56 cm deep

56 cm deep. An increased dimension synonymous with great functionality, which distinguishes the Foster Milano series.

Ultra-flat hob

Design meets functionality in the the ultra-flat models. Elegant grids that form a generously sized overall surface.

#### **TECHNICAL DATA**







#### GALLERY





#### **OPTIONAL ACCESSORIES**



Cast Iron Wok Support

#### **RECOMMENDED PAIRINGS**



Sink Leonardo Gold 33" x 20" – Oven Milano single Glass 30" U/M





Hood Milano Island 48"