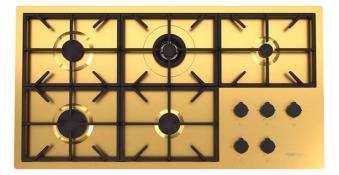

### Milano Cooktop Gold 5 burners

Gas cooktops

Code: 7638 909

PVD Gold AISI 304 Stainless steel Satin finish Enamelled cast iron grids and burner covers Electric under-knob ignition Gas taps with safety valves

#### GALLERY