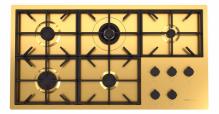

### Milano Cooktop Gold 5 burners

Gas cooktops

Code: 7638 909

PVD Gold AISI 304 Stainless steel Satin finish Enamelled cast iron grids and burner covers Electric under-knob ignition Gas taps with safety valves

#### DETAILS

| Series       | Foster Milano                               |
|--------------|---------------------------------------------|
| Coloring     | Gold                                        |
| Finish       | Satin finish                                |
| Finish       | PVD                                         |
| Maintop      | AISI 304 Stainless Steel                    |
| Dimensions   | 41 <sup>9/16</sup> " x 22 <sup>1/16</sup> " |
| Kind of Edge | 1 mm – flush edge                           |

| Installation        | Flush-mount or overmount                    |
|---------------------|---------------------------------------------|
| Flush-mount cut-out | See cut-out drawing                         |
| Overmount cut-out   | 40 <sup>13/16</sup> " x 2] <sup>1/4</sup> " |
| Grids               | Enamelled cast iron                         |
| Cooktop controls    | Knobs                                       |
| Knobs               | Solid Metal                                 |
| Safety              | Safety valves                               |
| Total power Btu/h   | 45,350 Btu/h                                |
| Burners             | 5                                           |
| DC                  | 15,500 Btu/h                                |
| Rapid               | 10,750 Btu/h                                |
| Semirapid           | 9,100 Btu/h                                 |
| Auxiliary           | 5,000 (2x) Btu/h                            |
| Simmer ring         | 2                                           |
| Simmer Rate         | 900 Btu/h                                   |

#### **Technical requirements**

| Electrical supply    | 120V 60Hz                                                                                                                                                                                                                                                                                                                                    |
|----------------------|----------------------------------------------------------------------------------------------------------------------------------------------------------------------------------------------------------------------------------------------------------------------------------------------------------------------------------------------|
| Gas std setting      | Natural Gas                                                                                                                                                                                                                                                                                                                                  |
| LP Gas conversion    | Kit for all burners included                                                                                                                                                                                                                                                                                                                 |
| Optional accessories | Cast iron wok support                                                                                                                                                                                                                                                                                                                        |
| FEATURES             |                                                                                                                                                                                                                                                                                                                                              |
| GOLD                 | The Gold finish is obtained by treating the steel with a physical process called PVD (Physical Vacuum Deposition) which deposits particles of noble metals on the surface. The result is a unique and refined aesthetic effect, and an improvement in the mechanical properties of the steel that is more resistant to shocks and scratches. |
| Under-knob ignition  | The utmost freedom of movement with electronic under-knob ignition, a common feature of all models that allows a one-hand ignition of the burner.                                                                                                                                                                                            |
| Aeo burners          | The AEO burners guarantee up to 25% energy saving compared to standard burners. All models are designed with The Dual burner with 2 independent crowns, controlled by a single knob, delivers from 1 to 5KW, a power that can only be found in professional models.                                                                          |
| Special burners      | Many Foster hobs are equipped with special burners, with two or three rings of fire that greatly increase the power delivered and the heated surface. In the DUAL models the two fire crowns also have independent ignition, making these burners perfect for both intensive and delicate cooking.                                           |
| Safe cooking         | All Foster cooker hobs are equipped with safety valves. They shut off the gas supply very quickly if the flame accidentally goes out.                                                                                                                                                                                                        |
| XXL grids            | The weighty enamelled cast iron grid has extraordinary dimensions, 33x25 cm, with a working surface up to 50% bigger compared to a standard cooker hob. Now you can use all the burners at the same time even with large cookware.                                                                                                           |