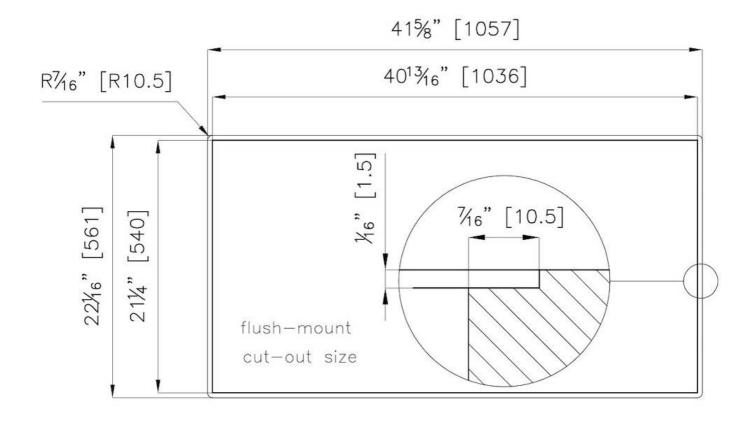

| Installation        | Flush-mount or overmount                    |
|---------------------|---------------------------------------------|
| Flush-mount cut-out | See cut-out drawing                         |
| Overmount cut-out   | 40 <sup>13/16</sup> " x 2] <sup>1/4</sup> " |
| Grids               | Enamelled cast iron                         |
| Cooktop controls    | Knobs                                       |
| Knobs               | Solid Metal                                 |
| Safety              | Safety valves                               |
| Total power Btu/h   | 45,350 Btu/h                                |
| Burners             | 5                                           |
| DC                  | 15,500 Btu/h                                |
| Rapid               | 10,750 Btu/h                                |
| Semirapid           | 9,100 Btu/h                                 |
| Auxiliary           | 5,000 (2x) Btu/h                            |
| Simmer ring         | 2                                           |
| Simmer Rate         | 900 Btu/h                                   |