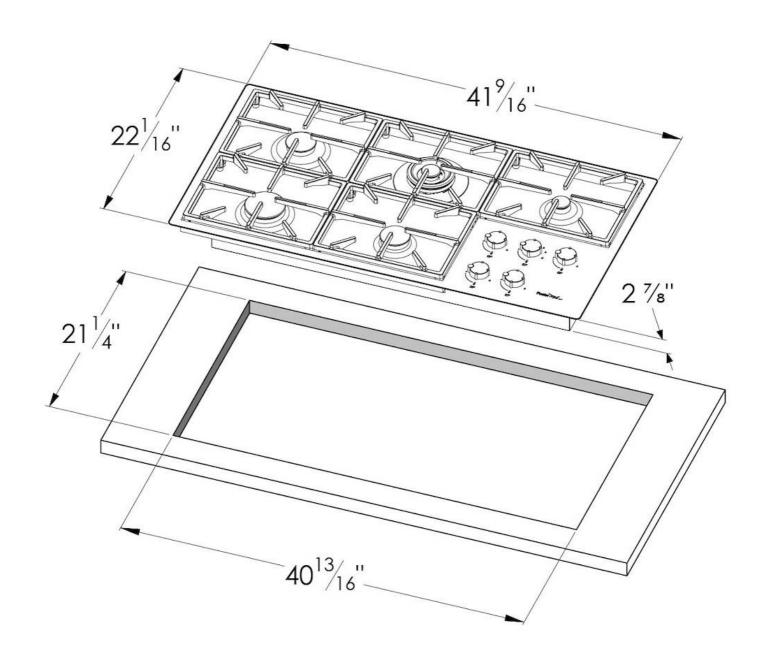

#### DETAILS

| Series       | Foster Milano                               |
|--------------|---------------------------------------------|
| Coloring     | Gold                                        |
| Finish       | Satin finish                                |
| Finish       | PVD                                         |
| Maintop      | AISI 304 Stainless Steel                    |
| Dimensions   | 41 <sup>9/16</sup> " x 22 <sup>1/16</sup> " |
| Kind of Edge | 1 mm – flush edge                           |

| Installation        | Flush-mount or overmount                    |
|---------------------|---------------------------------------------|
| Flush-mount cut-out | See cut-out drawing                         |
| Overmount cut-out   | 40 <sup>13/16</sup> " x 2] <sup>1/4</sup> " |
| Grids               | Enamelled cast iron                         |
| Cooktop controls    | Knobs                                       |
| Knobs               | Solid Metal                                 |
| Safety              | Safety valves                               |
| Total power Btu/h   | 45,350 Btu/h                                |
| Burners             | 5                                           |
| DC                  | 15,500 Btu/h                                |
| Rapid               | 10,750 Btu/h                                |
| Semirapid           | 9,100 Btu/h                                 |
| Auxiliary           | 5,000 (2x) Btu/h                            |
| Simmer ring         | 2                                           |
| Simmer Rate         | 900 Btu/h                                   |