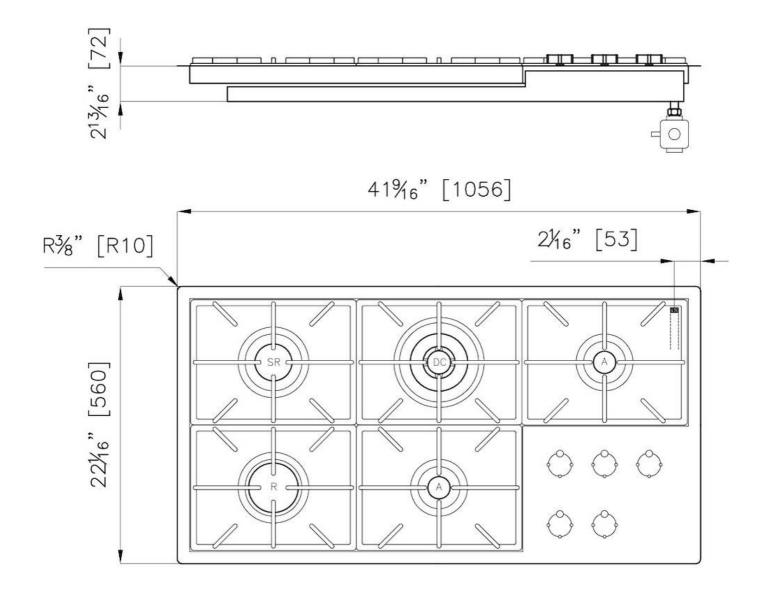

#### DETAILS

| Series       | Foster Milano                               |
|--------------|---------------------------------------------|
| Coloring     | Gold                                        |
| Finish       | Satin finish                                |
| Finish       | PVD                                         |
| Maintop      | AISI 304 Stainless Steel                    |
| Dimensions   | 41 <sup>9/16</sup> " x 22 <sup>1/16</sup> " |
| Kind of Edge | 1 mm – flush edge                           |

| Installation        | Flush-mount or overmount                    |
|---------------------|---------------------------------------------|
| Flush-mount cut-out | See cut-out drawing                         |
| Overmount cut-out   | 40 <sup>13/16</sup> " x 2] <sup>1/4</sup> " |
| Grids               | Enamelled cast iron                         |
| Cooktop controls    | Knobs                                       |
| Knobs               | Solid Metal                                 |
| Safety              | Safety valves                               |
| Total power Btu/h   | 45,350 Btu/h                                |
| Burners             | 5                                           |
| DC                  | 15,500 Btu/h                                |
| Rapid               | 10,750 Btu/h                                |
| Semirapid           | 9,100 Btu/h                                 |
| Auxiliary           | 5,000 (2x) Btu/h                            |
| Simmer ring         | 2                                           |
| Simmer Rate         | 900 Btu/h                                   |