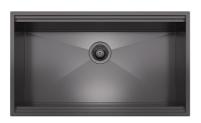

#### **RECOMMENDED PAIRINGS**

Sink Leonardo Gun Metal 1B 33" – Oven Milano single Glass 30" UΜ

Hood Milano Island 48"