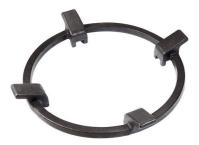

|
| XXL grids            | The weighty enamelled cast iron grid has extraordinary dimensions, 33x25 cm, with a working surface up to 50% bigger compared to a standard cooker hob. Now you can use all the burners at the same time even with large cookware.                                                                                                             |

56 cm deep

56 cm deep. An increased dimension synonymous with great functionality, which distinguishes the Foster Milano series.

Ultra-flat hob

Design meets functionality in the the ultra-flat models. Elegant grids that form a generously sized overall surface.

#### **TECHNICAL DATA**







#### GALLERY





#### **OPTIONAL ACCESSORIES**



Cast Iron Wok Support

#### **RECOMMENDED PAIRINGS**



Sink Leonardo Gun Metal 1B 33" – Oven Milano single Glass 30" UΜ





Hood Milano Island 48"