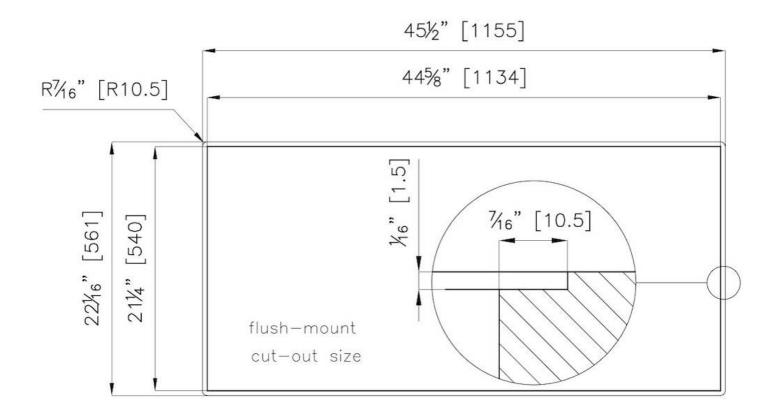

| Installation        | Flush-mount or overmount                  |
|---------------------|-------------------------------------------|
| Flush-mount cut-out | See cut-out drawing                       |
| Overmount cut-out   | 44 <sup>5/8</sup> " x 21 <sup>1/4</sup> " |
| Grids               | Enamelled cast iron                       |
| Cooktop controls    | Knobs                                     |
| Knobs               | Solid Metal                               |
| Safety              | Safety valves                             |
| Total power Btu/h   | 65,000 Btu/h                              |
| Burners             | 6                                         |
| DC                  | 15,500 (2x) Btu/h                         |
| Rapid               | 10,750 Btu/h                              |
| Semirapid           | 9.100 (2x) Btu/h                          |
| Auxiliary           | 5,000 Btu/h                               |
| Simmer ring         | 3                                         |
| Simmer Rate         | 900 Btu/h                                 |