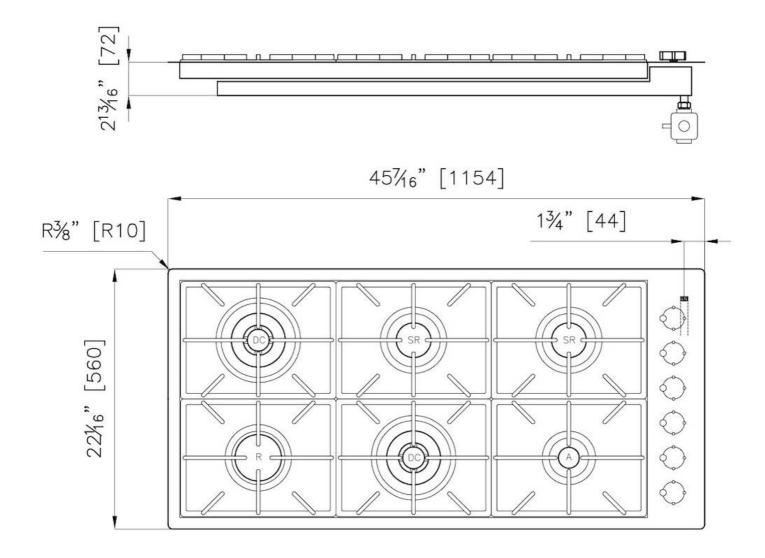

#### DETAILS

| Series       | Foster Milano                               |
|--------------|---------------------------------------------|
| Dimensions   | 45 <sup>7/16</sup> " x 22 <sup>1/16</sup> " |
| Coloring     | Gun Metal                                   |
| Finish       | Satin finish                                |
| Finish       | PVD                                         |
| Maintop      | AISI 304 Stainless Steel                    |
| Kind of Edge | 1 mm – flush edge                           |

| Installation        | Flush-mount or overmount                  |
|---------------------|-------------------------------------------|
| Flush-mount cut-out | See cut-out drawing                       |
| Overmount cut-out   | 44 <sup>5/8</sup> " x 21 <sup>1/4</sup> " |
| Grids               | Enamelled cast iron                       |
| Cooktop controls    | Knobs                                     |
| Knobs               | Solid Metal                               |
| Safety              | Safety valves                             |
| Total power Btu/h   | 65,000 Btu/h                              |
| Burners             | 6                                         |
| DC                  | 15,500 (2x) Btu/h                         |
| Rapid               | 10,750 Btu/h                              |
| Semirapid           | 9.100 (2x) Btu/h                          |
| Auxiliary           | 5,000 Btu/h                               |
| Simmer ring         | 3                                         |
| Simmer Rate         | 900 Btu/h                                 |