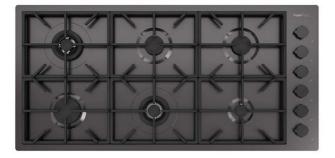

### Milano Cooktop Gun Metal 6 burnes

Gas cooktops

Code: 7639 906

PVD Gun Metal AISI 304 Stainless steel Satin finish Enamelled cast iron grids and burner covers Electric under-knob ignition Gas taps with safety valves

#### GALLERY