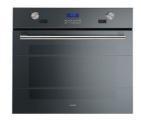

#### **RECOMMENDED PAIRINGS**

Sink Leonardo Gun Metal 1B 33" – Oven Milano single Glass 30" UΜ

Hood Milano Island 48"