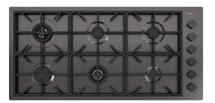

### Milano Cooktop Gun Metal 6 burnes

Gas cooktops

Code: 7639 906

PVD Gun Metal AISI 304 Stainless steel Satin finish Enamelled cast iron grids and burner covers Electric under-knob ignition Gas taps with safety valves

#### DETAILS

| Series       | Foster Milano                               |
|--------------|---------------------------------------------|
| Dimensions   | 45 <sup>7/16</sup> " x 22 <sup>1/16</sup> " |
| Coloring     | Gun Metal                                   |
| Finish       | Satin finish                                |
| Finish       | PVD                                         |
| Maintop      | AISI 304 Stainless Steel                    |
| Kind of Edge | 1 mm – flush edge                           |

| Installation        | Flush-mount or overmount                  |
|---------------------|-------------------------------------------|
| Flush-mount cut-out | See cut-out drawing                       |
| Overmount cut-out   | 44 <sup>5/8</sup> " x 21 <sup>1/4</sup> " |
| Grids               | Enamelled cast iron                       |
| Cooktop controls    | Knobs                                     |
| Knobs               | Solid Metal                               |
| Safety              | Safety valves                             |
| Total power Btu/h   | 65,000 Btu/h                              |
| Burners             | 6                                         |
| DC                  | 15,500 (2x) Btu/h                         |
| Rapid               | 10,750 Btu/h                              |
| Semirapid           | 9.100 (2x) Btu/h                          |
| Auxiliary           | 5,000 Btu/h                               |
| Simmer ring         | 3                                         |
| Simmer Rate         | 900 Btu/h                                 |