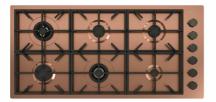

## Milano Cooktop Copper 6 burnes

Gas cooktops

Code: 7639 908

PVD Copper AISI 304 Stainless steel Satin finish Enamelled cast iron grids and burner covers Electric under-knob ignition Gas taps with safety valves

# Series Foster Milano Dimensions 45 7her x 22 ther Coloring Copper Finish Satin finish Finish PVD Maintop AISI 304 Stainless Steel Kind of Edge Imm-flush edge

| Installation        | Flush-mount or overmount                  |
|---------------------|-------------------------------------------|
| Flush-mount cut-out | See cut-out drawing                       |
| Overmount cut-out   | 44 <sup>5/8</sup> " x 21 <sup>1/4</sup> " |
| Grids               | Enamelled cast iron                       |
| Cooktop controls    | Knobs                                     |
| Knobs               | Solid Metal                               |
| Safety              | Safety valves                             |
| Total power Btu/h   | 65,000 Btu/h                              |
| Burners             | 6                                         |
| DC                  | 15,500 (2x) Btu/h                         |
| Rapid               | 10,750 Btu/h                              |
| Semirapid           | 9.100 (2x) Btu/h                          |
| Auxiliary           | 5,000 Btu/h                               |
| Simmer ring         | 3                                         |
| Simmer Rate         | 900 Btu/h                                 |