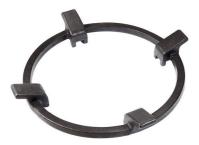

|
| XXL grids            | The weighty enamelled cast iron grid has extraordinary dimensions, 33x25 cm, with a working surface up to 50% bigger compared to a standard cooker hob. Now you can use all the burners at the same time even with large cookware.                                                                                                          |

56 cm deep

56 cm deep. An increased dimension synonymous with great functionality, which distinguishes the Foster Milano series.

Ultra-flat hob

Design meets functionality in the the ultra-flat models. Elegant grids that form a generously sized overall surface.

### **TECHNICAL DATA**







### GALLERY





### **OPTIONAL ACCESSORIES**



Cast Iron Wok Support

### **RECOMMENDED PAIRINGS**



Sink Leonardo Copper 33" x 20" – Oven Milano single Glass 30" U/M





Hood Milano Island 48"