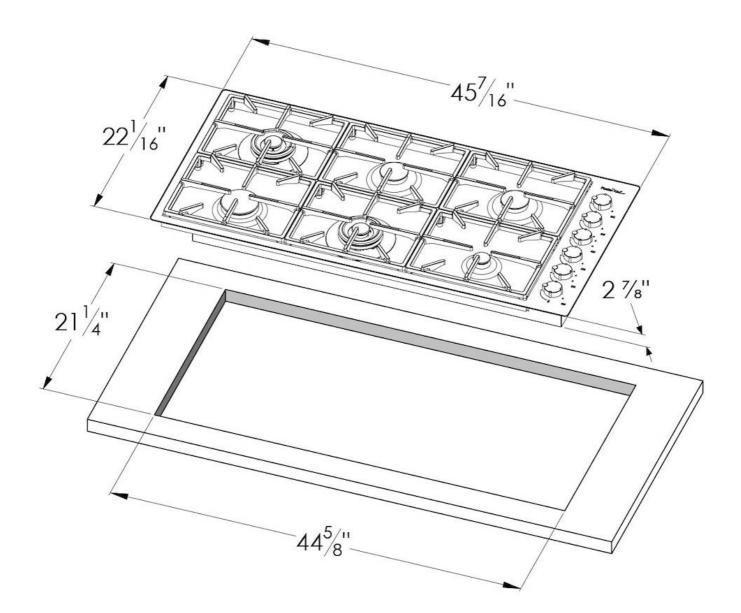

# Series Foster Milano Dimensions 45 7her x 22 ther Coloring Copper Finish Satin finish Finish PVD Maintop AISI 304 Stainless Steel Kind of Edge Imm-flush edge

| Installation        | Flush-mount or overmount                  |
|---------------------|-------------------------------------------|
| Flush-mount cut-out | See cut-out drawing                       |
| Overmount cut-out   | 44 <sup>5/8</sup> " x 21 <sup>1/4</sup> " |
| Grids               | Enamelled cast iron                       |
| Cooktop controls    | Knobs                                     |
| Knobs               | Solid Metal                               |
| Safety              | Safety valves                             |
| Total power Btu/h   | 65,000 Btu/h                              |
| Burners             | 6                                         |
| DC                  | 15,500 (2x) Btu/h                         |
| Rapid               | 10,750 Btu/h                              |
| Semirapid           | 9.100 (2x) Btu/h                          |
| Auxiliary           | 5,000 Btu/h                               |
| Simmer ring         | 3                                         |
| Simmer Rate         | 900 Btu/h                                 |