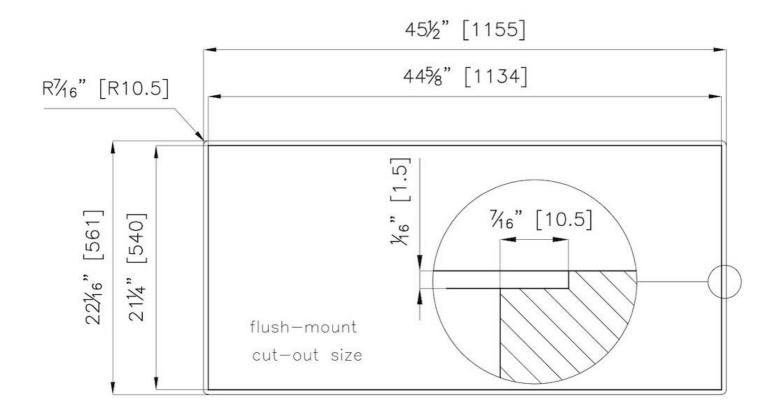

# Series Foster Milano Dimensions 45 7her x 22 ther Coloring Copper Finish Satin finish Finish PVD Maintop AISI 304 Stainless Steel Kind of Edge Imm-flush edge

| Installation        | Flush-mount or overmount                  |
|---------------------|-------------------------------------------|
| Flush-mount cut-out | See cut-out drawing                       |
| Overmount cut-out   | 44 <sup>5/8</sup> " x 21 <sup>1/4</sup> " |
| Grids               | Enamelled cast iron                       |
| Cooktop controls    | Knobs                                     |
| Knobs               | Solid Metal                               |
| Safety              | Safety valves                             |
| Total power Btu/h   | 65,000 Btu/h                              |
| Burners             | 6                                         |
| DC                  | 15,500 (2x) Btu/h                         |
| Rapid               | 10,750 Btu/h                              |
| Semirapid           | 9.100 (2x) Btu/h                          |
| Auxiliary           | 5,000 Btu/h                               |
| Simmer ring         | 3                                         |
| Simmer Rate         | 900 Btu/h                                 |