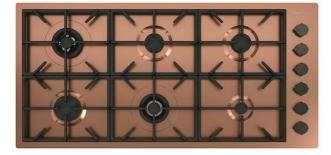

## Milano Cooktop Copper 6 burnes

Gas cooktops

Code: 7639 908

PVD Copper AISI 304 Stainless steel Satin finish Enamelled cast iron grids and burner covers Electric under-knob ignition Gas taps with safety valves

# Series Foster Milano Dimensions 45 7her x 22 ther Coloring Copper Finish Satin finish Finish PVD Maintop AISI 304 Stainless Steel Kind of Edge Imm-flush edge

| Installation        | Flush-mount or overmount                  |
|---------------------|-------------------------------------------|
| Flush-mount cut-out | See cut-out drawing                       |
| Overmount cut-out   | 44 <sup>5/8</sup> " x 21 <sup>1/4</sup> " |
| Grids               | Enamelled cast iron                       |
| Cooktop controls    | Knobs                                     |
| Knobs               | Solid Metal                               |
| Safety              | Safety valves                             |
| Total power Btu/h   | 65,000 Btu/h                              |
| Burners             | 6                                         |
| DC                  | 15,500 (2x) Btu/h                         |
| Rapid               | 10,750 Btu/h                              |
| Semirapid           | 9.100 (2x) Btu/h                          |
| Auxiliary           | 5,000 Btu/h                               |
| Simmer ring         | 3                                         |
| Simmer Rate         | 900 Btu/h                                 |