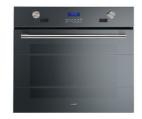

### **RECOMMENDED PAIRINGS**

Sink Leonardo Copper 33" x 20" – Oven Milano single Glass 30" U/M

Hood Milano Island 48"