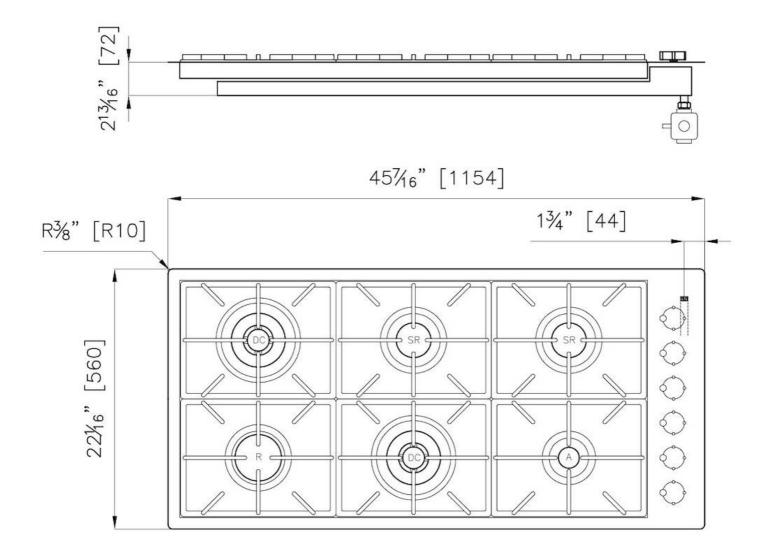

# Series Foster Milano Dimensions 45 7her x 22 ther Coloring Copper Finish Satin finish Finish PVD Maintop AISI 304 Stainless Steel Kind of Edge Imm-flush edge

| Installation        | Flush-mount or overmount                  |
|---------------------|-------------------------------------------|
| Flush-mount cut-out | See cut-out drawing                       |
| Overmount cut-out   | 44 <sup>5/8</sup> " x 21 <sup>1/4</sup> " |
| Grids               | Enamelled cast iron                       |
| Cooktop controls    | Knobs                                     |
| Knobs               | Solid Metal                               |
| Safety              | Safety valves                             |
| Total power Btu/h   | 65,000 Btu/h                              |
| Burners             | 6                                         |
| DC                  | 15,500 (2x) Btu/h                         |
| Rapid               | 10,750 Btu/h                              |
| Semirapid           | 9.100 (2x) Btu/h                          |
| Auxiliary           | 5,000 Btu/h                               |
| Simmer ring         | 3                                         |
| Simmer Rate         | 900 Btu/h                                 |