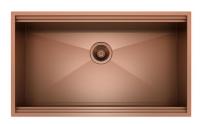

### **RECOMMENDED PAIRINGS**

Sink Leonardo Copper 33" x 20" – Oven Milano single Glass 30" U/M

Hood Milano Island 48"