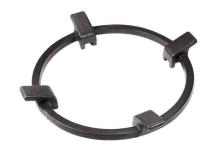

|
| XXL grids              | The weighty enamelled cast iron grid has extraordinary dimensions, 33x25 cm, with a working surface up to 50% bigger compared to a standard cooker hob. Now you can use all the burners at the same time even with large cookware.                                                                                                           |



56 cm deep

56 cm deep. An increased dimension synonymous with great functionality, which distinguishes the Foster Milano series.

Ultra-flat hob

Design meets functionality in the the ultra-flat models. Elegant grids that form a generously sized overall surface.

### **TECHNICAL DATA**



# Foster ==



## Foster ==



## **GALLERY**





## **OPTIONAL ACCESSORIES**



Cast Iron Wok Support

### **RECOMMENDED PAIRINGS**



Sink Leonardo Gold 33" x 20" – Oven Milano single Glass 30" U/M





Hood Milano Island 48"