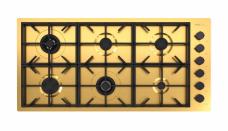

# Milano Cooktop Gold 6 burnes

Gas cooktops

Code: 7639 909

PVD Gold AISI 304 Stainless steel Satin finish Enamelled cast iron grids and burner covers Electric under-knob ignition Gas taps with safety valves

### **DETAILS**

| Series       | Foster Milano                               |
|--------------|---------------------------------------------|
| Dimensions   | 45 <sup>7/16</sup> " x 22 <sup>1/16</sup> " |
| Coloring     | Gold                                        |
| Finish       | Satin finish                                |
| Finish       | PVD                                         |
| Maintop      | AISI 304 Stainless Steel                    |
| Kind of Edge | 1 mm – flush edge                           |

| Installation        | Flush-mount or overmount                  |
|---------------------|-------------------------------------------|
| Flush-mount cut-out | See cut-out drawing                       |
| Overmount cut-out   | 44 <sup>5/8</sup> " × 21 <sup>1/4</sup> " |
| Grids               | Enamelled cast iron                       |
| Cooktop controls    | Knobs                                     |
| Knobs               | Solid Metal                               |
| Safety              | Safety valves                             |
| Total power Btu/h   | 65,000 Btu/h                              |
| Burners             | 6                                         |
| DC                  | 15,500 (2x) Btu/h                         |
| Rapid               | 10,750 Btu/h                              |
| Semirapid           | 9.100 (2x) Btu/h                          |
| Auxiliary           | 5,000 Btu/h                               |
| Simmer ring         | 3                                         |
| Simmer Rate         | 900 Btu/h                                 |