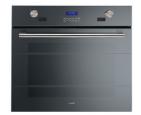

### **RECOMMENDED PAIRINGS**

Sink Leonardo Gold 33" x 20" – Oven Milano single Glass 30" U/M

Hood Milano Island 48"