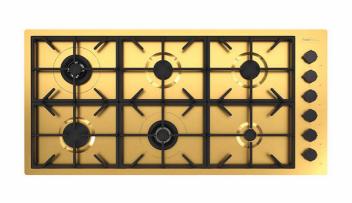

# Milano Cooktop Gold 6 burnes

Gas cooktops

Code: 7639 909

PVD Gold AISI 304 Stainless steel Satin finish Enamelled cast iron grids and burner covers Electric under-knob ignition Gas taps with safety valves

### **DETAILS**

| Series       | Foster Milano                               |
|--------------|---------------------------------------------|
| Dimensions   | 45 <sup>7/16</sup> " x 22 <sup>1/16</sup> " |
| Coloring     | Gold                                        |
| Finish       | Satin finish                                |
| Finish       | PVD                                         |
| Maintop      | AISI 304 Stainless Steel                    |
| Kind of Edge | 1 mm – flush edge                           |

| Installation        | Flush-mount or overmount                  |
|---------------------|-------------------------------------------|
| Flush-mount cut-out | See cut-out drawing                       |
| Overmount cut-out   | 44 <sup>5/8</sup> " × 21 <sup>1/4</sup> " |
| Grids               | Enamelled cast iron                       |
| Cooktop controls    | Knobs                                     |
| Knobs               | Solid Metal                               |
| Safety              | Safety valves                             |
| Total power Btu/h   | 65,000 Btu/h                              |
| Burners             | 6                                         |
| DC                  | 15,500 (2x) Btu/h                         |
| Rapid               | 10,750 Btu/h                              |
| Semirapid           | 9.100 (2x) Btu/h                          |
| Auxiliary           | 5,000 Btu/h                               |
| Simmer ring         | 3                                         |
| Simmer Rate         | 900 Btu/h                                 |