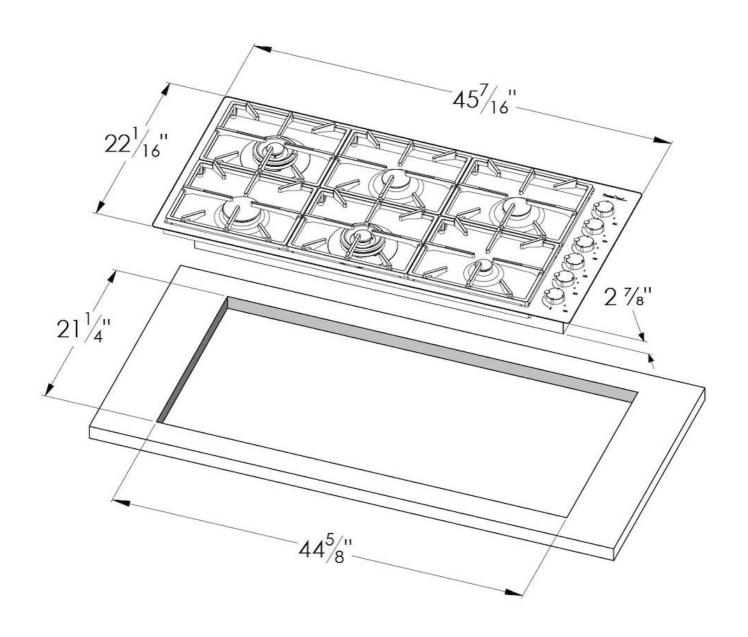

### **DETAILS**

| Series       | Foster Milano                               |
|--------------|---------------------------------------------|
| Dimensions   | 45 <sup>7/16</sup> " x 22 <sup>1/16</sup> " |
| Coloring     | Gold                                        |
| Finish       | Satin finish                                |
| Finish       | PVD                                         |
| Maintop      | AISI 304 Stainless Steel                    |
| Kind of Edge | 1 mm – flush edge                           |

| Installation        | Flush-mount or overmount                  |
|---------------------|-------------------------------------------|
| Flush-mount cut-out | See cut-out drawing                       |
| Overmount cut-out   | 44 <sup>5/8</sup> " × 21 <sup>1/4</sup> " |
| Grids               | Enamelled cast iron                       |
| Cooktop controls    | Knobs                                     |
| Knobs               | Solid Metal                               |
| Safety              | Safety valves                             |
| Total power Btu/h   | 65,000 Btu/h                              |
| Burners             | 6                                         |
| DC                  | 15,500 (2x) Btu/h                         |
| Rapid               | 10,750 Btu/h                              |
| Semirapid           | 9.100 (2x) Btu/h                          |
| Auxiliary           | 5,000 Btu/h                               |
| Simmer ring         | 3                                         |
| Simmer Rate         | 900 Btu/h                                 |