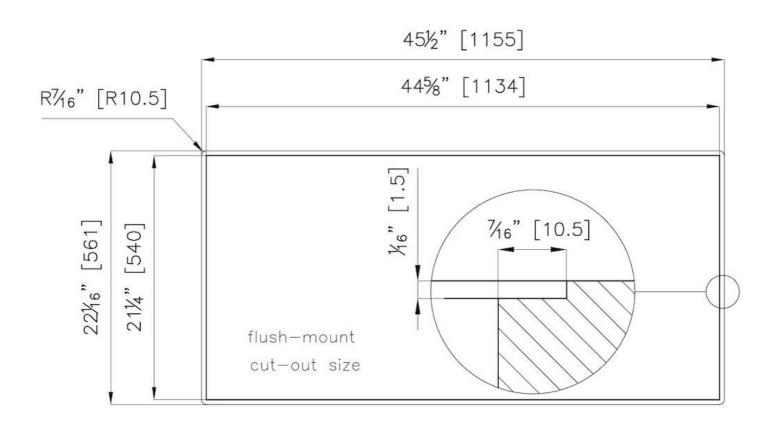

| Installation        | Flush-mount or overmount                  |
|---------------------|-------------------------------------------|
| Flush-mount cut-out | See cut-out drawing                       |
| Overmount cut-out   | 44 <sup>5/8</sup> " × 21 <sup>1/4</sup> " |
| Grids               | Enamelled cast iron                       |
| Cooktop controls    | Knobs                                     |
| Knobs               | Solid Metal                               |
| Safety              | Safety valves                             |
| Total power Btu/h   | 65,000 Btu/h                              |
| Burners             | 6                                         |
| DC                  | 15,500 (2x) Btu/h                         |
| Rapid               | 10,750 Btu/h                              |
| Semirapid           | 9.100 (2x) Btu/h                          |
| Auxiliary           | 5,000 Btu/h                               |
| Simmer ring         | 3                                         |
| Simmer Rate         | 900 Btu/h                                 |