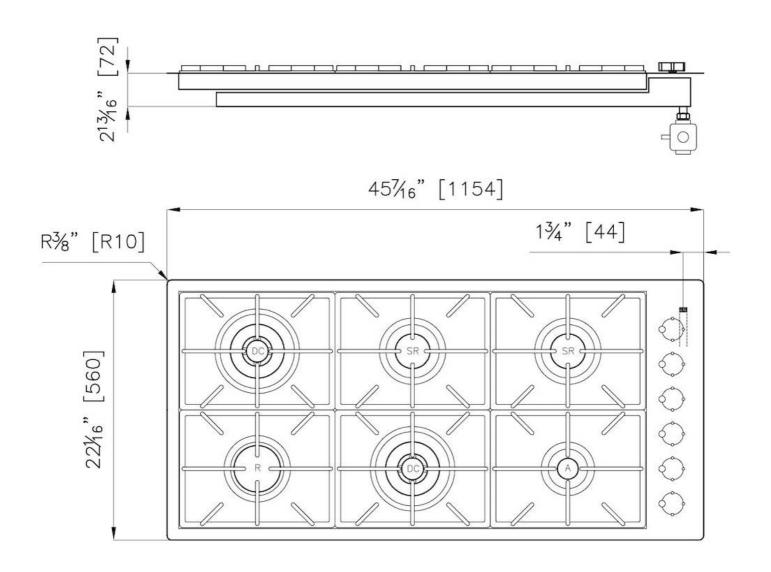

### **DETAILS**

| Series       | Foster Milano                               |
|--------------|---------------------------------------------|
| Dimensions   | 45 <sup>7/16</sup> " x 22 <sup>1/16</sup> " |
| Coloring     | Gold                                        |
| Finish       | Satin finish                                |
| Finish       | PVD                                         |
| Maintop      | AISI 304 Stainless Steel                    |
| Kind of Edge | 1 mm – flush edge                           |

| Installation        | Flush-mount or overmount                  |
|---------------------|-------------------------------------------|
| Flush-mount cut-out | See cut-out drawing                       |
| Overmount cut-out   | 44 <sup>5/8</sup> " × 21 <sup>1/4</sup> " |
| Grids               | Enamelled cast iron                       |
| Cooktop controls    | Knobs                                     |
| Knobs               | Solid Metal                               |
| Safety              | Safety valves                             |
| Total power Btu/h   | 65,000 Btu/h                              |
| Burners             | 6                                         |
| DC                  | 15,500 (2x) Btu/h                         |
| Rapid               | 10,750 Btu/h                              |
| Semirapid           | 9.100 (2x) Btu/h                          |
| Auxiliary           | 5,000 Btu/h                               |
| Simmer ring         | 3                                         |
| Simmer Rate         | 900 Btu/h                                 |