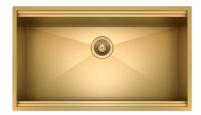

### **RECOMMENDED PAIRINGS**

Sink Leonardo Gold 33" x 20" – Oven Milano single Glass 30" U/M

Hood Milano Island 48"