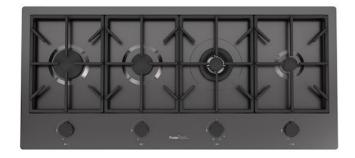

# Milano Cooktop Gun Metal 4 burners inLine

Gas cooktops

Code: 7640 906

PVD Gun Metal AISI 304 Stainless steel Satin finish Enamelled cast iron grids and burner covers Electric under-knob ignition Gas taps with safety valves