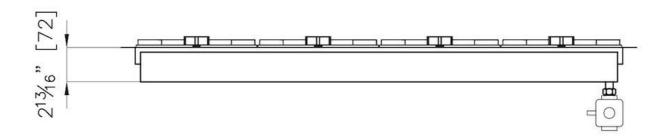

### **DETAILS**

| Series       | Foster Milano            |
|--------------|--------------------------|
| Coloring     | Gun Metal                |
| Finish       | Satin finish             |
| Finish       | PVD                      |
| Maintop      | AISI 304 Stainless Steel |
| Dimensions   | 42 ½" x 19 5/16"         |
| Kind of Edge | 1 mm – flush edge        |

56 cm deep

56 cm deep. An increased dimension synonymous with great functionality, which distinguishes the Foster Milano series.

Ultra-flat hob

Design meets functionality in the the ultra-flat models. Elegant grids that form a generously sized overall surface.