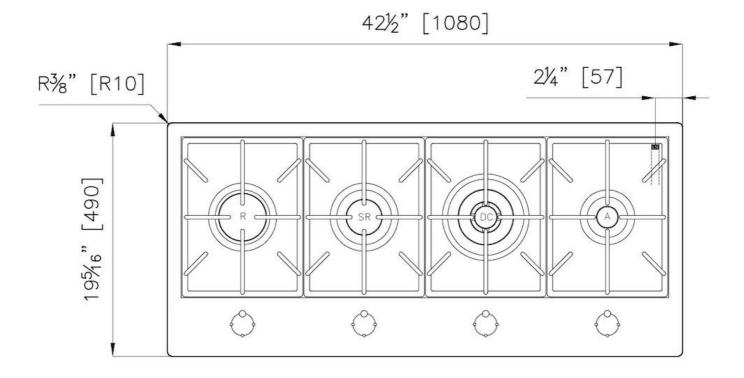

### **DETAILS**

| Series       | Foster Milano            |
|--------------|--------------------------|
| Coloring     | Gun Metal                |
| Finish       | Satin finish             |
| Finish       | PVD                      |
| Maintop      | AISI 304 Stainless Steel |
| Dimensions   | 42 ½" x 19 5/16"         |
| Kind of Edge | 1 mm – flush edge        |

| Installation        | Flush-mount or overmount                  |
|---------------------|-------------------------------------------|
| Flush-mount cut-out | See cut-out drawing                       |
| Overmount cut-out   | 41 <sup>3/4</sup> " x 18 <sup>1/2</sup> " |
| Grids               | Enamelled cast iron                       |
| Cooktop controls    | Knobs                                     |
| Knobs               | Solid Metal                               |
| Safety              | Safety valves                             |
| Total power Btu/h   | 40,350 Btu/h                              |
| Burners             | 4                                         |
| DC                  | 15,500 Btu/h                              |
| Rapid               | 10,750 Btu/h                              |
| Semirapid           | 9,100 Btu/h                               |
| Auxiliary           | 5,000 Btu/h                               |
| Simmer ring         | 2                                         |
| Simmer Rate         | 900 Btu/h                                 |