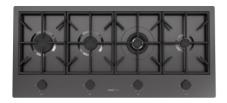

# Milano Cooktop Gun Metal 4 burners inLine

Gas cooktops

Code: 7640 906

PVD Gun Metal AISI 304 Stainless steel Satin finish Enamelled cast iron grids and burner covers Electric under-knob ignition Gas taps with safety valves

### **DETAILS**

| Series       | Foster Milano            |
|--------------|--------------------------|
| Coloring     | Gun Metal                |
| Finish       | Satin finish             |
| Finish       | PVD                      |
| Maintop      | AISI 304 Stainless Steel |
| Dimensions   | 42 ½" x 19 5/16"         |
| Kind of Edge | 1 mm – flush edge        |