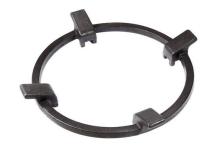

|
| XXL grids              | The weighty enamelled cast iron grid has extraordinary dimensions, 33x25 cm, with a working surface up to 50% bigger compared to a standard cooker hob. Now you can use all the burners at the same time even with large cookware.                                                                                                             |



56 cm deep

56 cm deep. An increased dimension synonymous with great functionality, which distinguishes the Foster Milano series.

Ultra-flat hob

Design meets functionality in the the ultra-flat models. Elegant grids that form a generously sized overall surface.

### **TECHNICAL DATA**



# Foster ==





# Foster ==



## **GALLERY**





## **OPTIONAL ACCESSORIES**



Cast Iron Wok Support

### **RECOMMENDED PAIRINGS**



Sink Leonardo Gun Metal 1B 33" – Oven Milano single Glass 30" UM





Hood Milano Island 48"