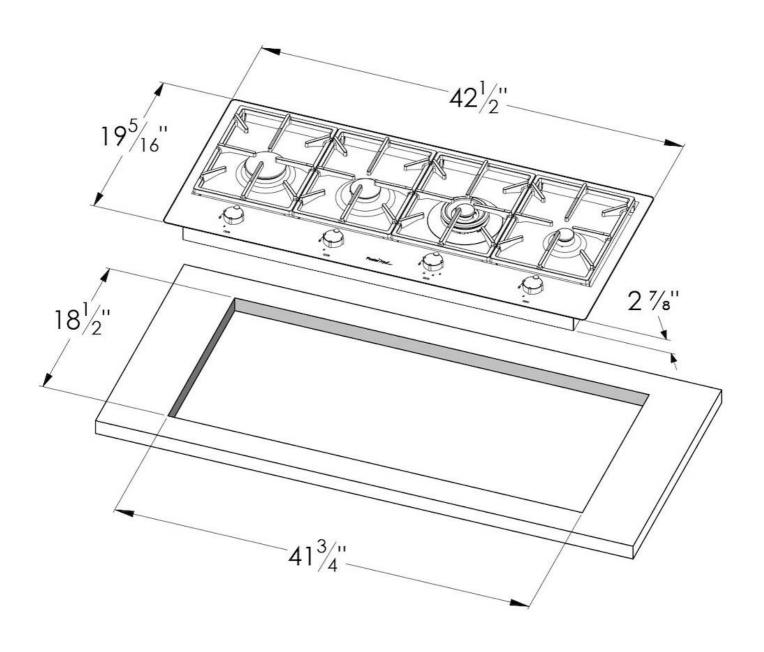

### **DETAILS**

| Series       | Foster Milano            |
|--------------|--------------------------|
| Coloring     | Gun Metal                |
| Finish       | Satin finish             |
| Finish       | PVD                      |
| Maintop      | AISI 304 Stainless Steel |
| Dimensions   | 42 ½" x 19 5/16"         |
| Kind of Edge | 1 mm – flush edge        |

| Installation        | Flush-mount or overmount                  |
|---------------------|-------------------------------------------|
| Flush-mount cut-out | See cut-out drawing                       |
| Overmount cut-out   | 41 <sup>3/4</sup> " x 18 <sup>1/2</sup> " |
| Grids               | Enamelled cast iron                       |
| Cooktop controls    | Knobs                                     |
| Knobs               | Solid Metal                               |
| Safety              | Safety valves                             |
| Total power Btu/h   | 40,350 Btu/h                              |
| Burners             | 4                                         |
| DC                  | 15,500 Btu/h                              |
| Rapid               | 10,750 Btu/h                              |
| Semirapid           | 9,100 Btu/h                               |
| Auxiliary           | 5,000 Btu/h                               |
| Simmer ring         | 2                                         |
| Simmer Rate         | 900 Btu/h                                 |