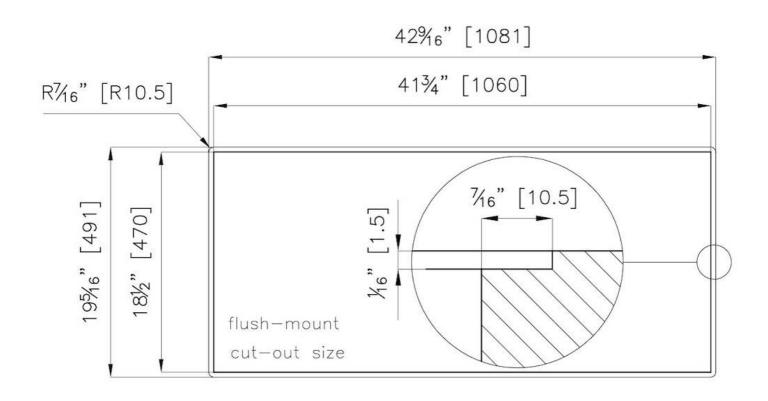

### **DETAILS**

| Series       | Foster Milano            |
|--------------|--------------------------|
| Coloring     | Gun Metal                |
| Finish       | Satin finish             |
| Finish       | PVD                      |
| Maintop      | AISI 304 Stainless Steel |
| Dimensions   | 42 ½" x 19 5/16"         |
| Kind of Edge | 1 mm – flush edge        |

| Installation        | Flush-mount or overmount                  |
|---------------------|-------------------------------------------|
| Flush-mount cut-out | See cut-out drawing                       |
| Overmount cut-out   | 41 <sup>3/4</sup> " x 18 <sup>1/2</sup> " |
| Grids               | Enamelled cast iron                       |
| Cooktop controls    | Knobs                                     |
| Knobs               | Solid Metal                               |
| Safety              | Safety valves                             |
| Total power Btu/h   | 40,350 Btu/h                              |
| Burners             | 4                                         |
| DC                  | 15,500 Btu/h                              |
| Rapid               | 10,750 Btu/h                              |
| Semirapid           | 9,100 Btu/h                               |
| Auxiliary           | 5,000 Btu/h                               |
| Simmer ring         | 2                                         |
| Simmer Rate         | 900 Btu/h                                 |