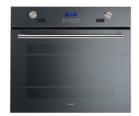

### **RECOMMENDED PAIRINGS**

Sink Leonardo Copper 33" x 20" – Oven Milano single Glass 30" U/M

Hood Milano Island 48"