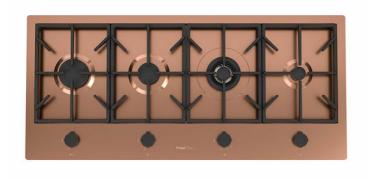

## Milano Cooktop Copper 4 burners inLine

Gas cooktops

Code: 7640 908

PVD Copper AISI 304 Stainless steel Satin finish Enamelled cast iron grids and burner covers Electric under-knob ignition Gas taps with safety valves

### **DETAILS**

| Series       | Foster Milano                              |
|--------------|--------------------------------------------|
| Coloring     | Copper                                     |
| Finish       | Satin finish                               |
| Finish       | PVD                                        |
| Maintop      | AISI 304 Stainless Steel                   |
| Dimensions   | 42 <sup>1/2</sup> " x 19 <sup>5/16</sup> " |
| Kind of Edge | 1 mm – flush edge                          |