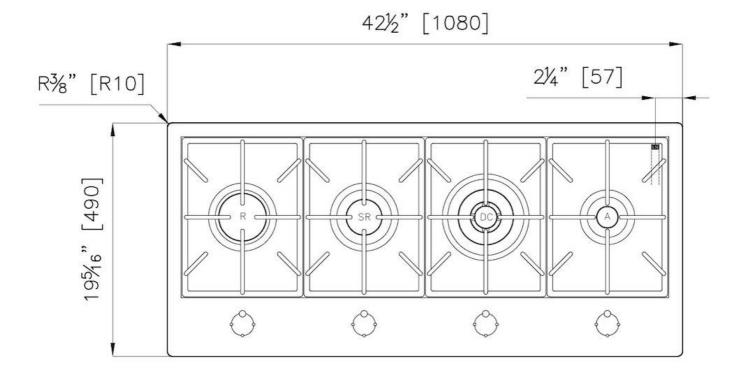

### **DETAILS**

| Series       | Foster Milano                              |
|--------------|--------------------------------------------|
| Coloring     | Copper                                     |
| Finish       | Satin finish                               |
| Finish       | PVD                                        |
| Maintop      | AISI 304 Stainless Steel                   |
| Dimensions   | 42 <sup>1/2</sup> " x 19 <sup>5/16</sup> " |
| Kind of Edge | 1 mm – flush edge                          |

| Installation        | Flush-mount or overmount                  |
|---------------------|-------------------------------------------|
| Flush-mount cut-out | See cut-out drawing                       |
| Overmount cut-out   | 41 <sup>3/4</sup> " x 18 <sup>1/2</sup> " |
| Grids               | Enamelled cast iron                       |
| Cooktop controls    | Knobs                                     |
| Knobs               | Solid Metal                               |
| Safety              | Safety valves                             |
| Total power Btu/h   | 40,350 Btu/h                              |
| Burners             | 4                                         |
| DC                  | 15,500 Btu/h                              |
| Rapid               | 10,750 Btu/h                              |
| Semirapid           | 9,100 Btu/h                               |
| Auxiliary           | 5,000 Btu/h                               |
| Simmer ring         | 2                                         |
| Simmer Rate         | 900 Btu/h                                 |