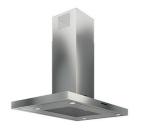

### **RECOMMENDED PAIRINGS**

Sink Leonardo Copper 33" x 20" – Oven Milano single Glass 30" U/M

Hood Milano Island 48"