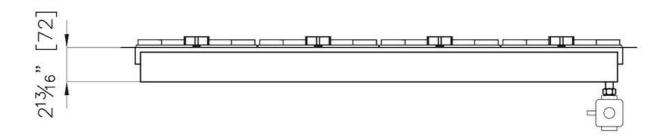

| Installation        | Flush-mount or overmount                  |
|---------------------|-------------------------------------------|
| Flush-mount cut-out | See cut-out drawing                       |
| Overmount cut-out   | 41 <sup>3/4</sup> " x 18 <sup>1/2</sup> " |
| Grids               | Enamelled cast iron                       |
| Cooktop controls    | Knobs                                     |
| Knobs               | Solid Metal                               |
| Safety              | Safety valves                             |
| Total power Btu/h   | 40,350 Btu/h                              |
| Burners             | 4                                         |
| DC                  | 15,500 Btu/h                              |
| Rapid               | 10,750 Btu/h                              |
| Semirapid           | 9,100 Btu/h                               |
| Auxiliary           | 5,000 Btu/h                               |
| Simmer ring         | 2                                         |
| Simmer Rate         | 900 Btu/h                                 |

56 cm deep

56 cm deep. An increased dimension synonymous with great functionality, which distinguishes the Foster Milano series.

Ultra-flat hob

Design meets functionality in the the ultra-flat models. Elegant grids that form a generously sized overall surface.