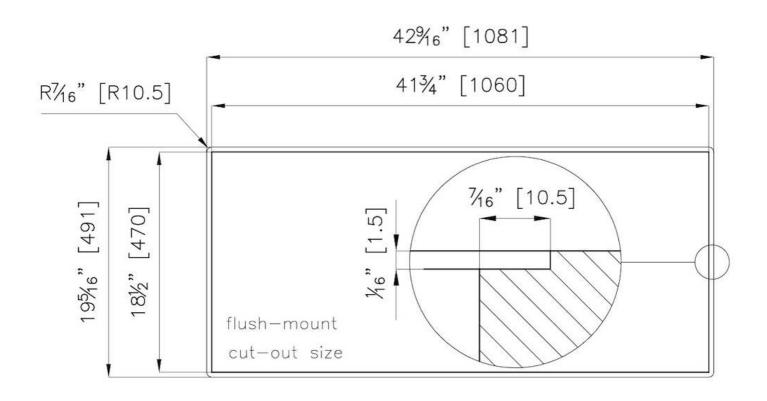

| Installation        | Flush-mount or overmount                  |
|---------------------|-------------------------------------------|
| Flush-mount cut-out | See cut-out drawing                       |
| Overmount cut-out   | 41 <sup>3/4</sup> " x 18 <sup>1/2</sup> " |
| Grids               | Enamelled cast iron                       |
| Cooktop controls    | Knobs                                     |
| Knobs               | Solid Metal                               |
| Safety              | Safety valves                             |
| Total power Btu/h   | 40,350 Btu/h                              |
| Burners             | 4                                         |
| DC                  | 15,500 Btu/h                              |
| Rapid               | 10,750 Btu/h                              |
| Semirapid           | 9,100 Btu/h                               |
| Auxiliary           | 5,000 Btu/h                               |
| Simmer ring         | 2                                         |
| Simmer Rate         | 900 Btu/h                                 |

### **TECHNICAL DATA**