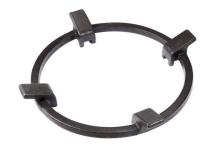

|
| XXL grids              | The weighty enamelled cast iron grid has extraordinary dimensions, 33x25 cm, with a working surface up to 50% bigger compared to a standard cooker hob. Now you can use all the burners at the same time even with large cookware.                                                                                                          |



56 cm deep

56 cm deep. An increased dimension synonymous with great functionality, which distinguishes the Foster Milano series.

Ultra-flat hob

Design meets functionality in the the ultra-flat models. Elegant grids that form a generously sized overall surface.

### **TECHNICAL DATA**



# Foster ==





# Foster ==



## **GALLERY**





## **OPTIONAL ACCESSORIES**



Cast Iron Wok Support

### **RECOMMENDED PAIRINGS**



Sink Leonardo Copper 33" x 20" – Oven Milano single Glass 30" U/M





Hood Milano Island 48"