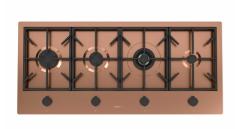

## Milano Cooktop Copper 4 burners inLine

Gas cooktops

Code: 7640 908

PVD Copper AISI 304 Stainless steel Satin finish Enamelled cast iron grids and burner covers Electric under-knob ignition Gas taps with safety valves

### **DETAILS**

| Series       | Foster Milano                              |
|--------------|--------------------------------------------|
| Coloring     | Copper                                     |
| Finish       | Satin finish                               |
| Finish       | PVD                                        |
| Maintop      | AISI 304 Stainless Steel                   |
| Dimensions   | 42 <sup>1/2</sup> " x 19 <sup>5/16</sup> " |
| Kind of Edge | 1 mm – flush edge                          |

## **GALLERY**