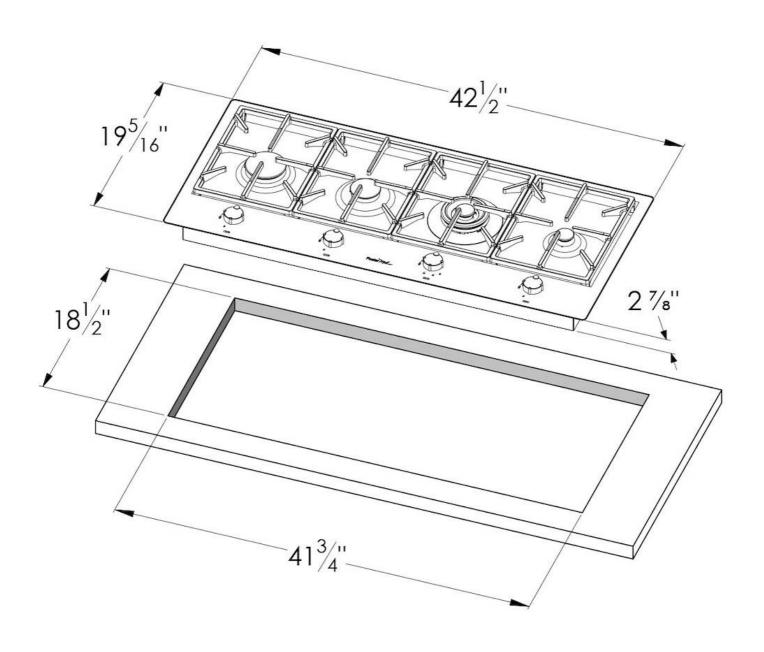

### **DETAILS**

| Series       | Foster Milano                              |
|--------------|--------------------------------------------|
| Coloring     | Copper                                     |
| Finish       | Satin finish                               |
| Finish       | PVD                                        |
| Maintop      | AISI 304 Stainless Steel                   |
| Dimensions   | 42 <sup>1/2</sup> " x 19 <sup>5/16</sup> " |
| Kind of Edge | 1 mm – flush edge                          |

| Installation        | Flush-mount or overmount                  |
|---------------------|-------------------------------------------|
| Flush-mount cut-out | See cut-out drawing                       |
| Overmount cut-out   | 41 <sup>3/4</sup> " x 18 <sup>1/2</sup> " |
| Grids               | Enamelled cast iron                       |
| Cooktop controls    | Knobs                                     |
| Knobs               | Solid Metal                               |
| Safety              | Safety valves                             |
| Total power Btu/h   | 40,350 Btu/h                              |
| Burners             | 4                                         |
| DC                  | 15,500 Btu/h                              |
| Rapid               | 10,750 Btu/h                              |
| Semirapid           | 9,100 Btu/h                               |
| Auxiliary           | 5,000 Btu/h                               |
| Simmer ring         | 2                                         |
| Simmer Rate         | 900 Btu/h                                 |