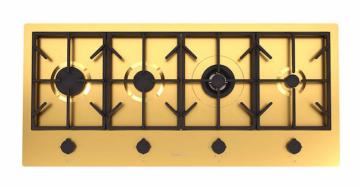

# Milano Cooktop Gold 4 burners inLine

Gas cooktops

Code: 7640 909

PVD Gold AISI 304 Stainless steel Satin finish Enamelled cast iron grids and burner covers Electric under-knob ignition Gas taps with safety valves

### **DETAILS**

| Series       | Foster Milano                              |
|--------------|--------------------------------------------|
| Coloring     | Gold                                       |
| Finish       | Satin finish                               |
| Finish       | PVD                                        |
| Maintop      | AISI 304 Stainless Steel                   |
| Dimensions   | 42 <sup>1/2</sup> " x 19 <sup>5/16</sup> " |
| Kind of Edge | 1 mm – flush edge                          |