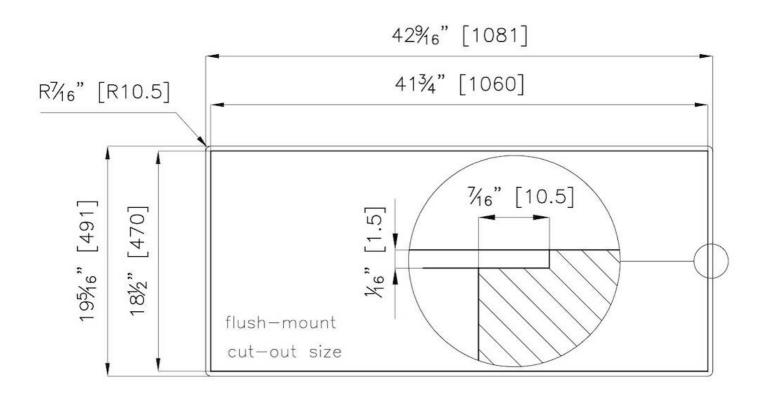

### **DETAILS**

| Series       | Foster Milano                              |
|--------------|--------------------------------------------|
| Coloring     | Gold                                       |
| Finish       | Satin finish                               |
| Finish       | PVD                                        |
| Maintop      | AISI 304 Stainless Steel                   |
| Dimensions   | 42 <sup>1/2</sup> " x 19 <sup>5/16</sup> " |
| Kind of Edge | 1 mm – flush edge                          |

| Installation        | Flush-mount or overmount                  |
|---------------------|-------------------------------------------|
| Flush-mount cut-out | See cut-out drawing                       |
| Overmount cut-out   | 41 <sup>3/4</sup> " x 18 <sup>1/2</sup> " |
| Grids               | Enamelled cast iron                       |
| Cooktop controls    | Knobs                                     |
| Knobs               | Solid Metal                               |
| Safety              | Safety valves                             |
| Total power Btu/h   | 40,350 Btu/h                              |
| Burners             | 4                                         |
| DC                  | 15,500 Btu/h                              |
| Rapid               | 10,750 Btu/h                              |
| Semirapid           | 9,100 Btu/h                               |
| Auxiliary           | 5,000 Btu/h                               |
| Simmer ring         | 2                                         |
| Simmer Rate         | 900 Btu/h                                 |