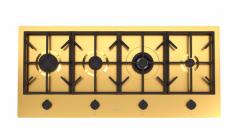

# Milano Cooktop Gold 4 burners inLine

Gas cooktops

Code: 7640 909

PVD Gold AISI 304 Stainless steel Satin finish Enamelled cast iron grids and burner covers Electric under-knob ignition Gas taps with safety valves

## **GALLERY**