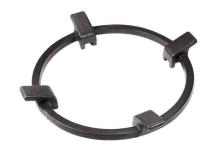

|
| XXL grids              | The weighty enamelled cast iron grid has extraordinary dimensions, 33x25 cm, with a working surface up to 50% bigger compared to a standard cooker hob. Now you can use all the burners at the same time even with large cookware.                                                                                                           |



56 cm deep

56 cm deep. An increased dimension synonymous with great functionality, which distinguishes the Foster Milano series.

Ultra-flat hob

Design meets functionality in the the ultra-flat models. Elegant grids that form a generously sized overall surface.

### **TECHNICAL DATA**



# Foster ==





## Foster ==



## **GALLERY**





## **OPTIONAL ACCESSORIES**



Cast Iron Wok Support

### **RECOMMENDED PAIRINGS**



Sink Leonardo Gold 33" x 20" – Oven Milano single Glass 30" U/M





Hood Milano Island 48"