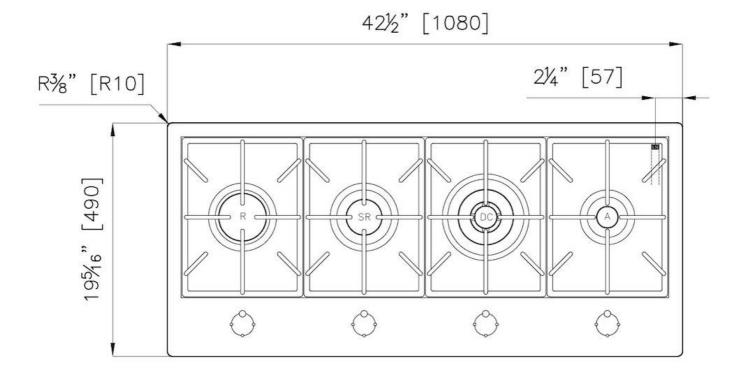

### **DETAILS**

| Series       | Foster Milano                              |
|--------------|--------------------------------------------|
| Coloring     | Gold                                       |
| Finish       | Satin finish                               |
| Finish       | PVD                                        |
| Maintop      | AISI 304 Stainless Steel                   |
| Dimensions   | 42 <sup>1/2</sup> " x 19 <sup>5/16</sup> " |
| Kind of Edge | 1 mm – flush edge                          |

| Installation        | Flush-mount or overmount                  |
|---------------------|-------------------------------------------|
| Flush-mount cut-out | See cut-out drawing                       |
| Overmount cut-out   | 41 <sup>3/4</sup> " x 18 <sup>1/2</sup> " |
| Grids               | Enamelled cast iron                       |
| Cooktop controls    | Knobs                                     |
| Knobs               | Solid Metal                               |
| Safety              | Safety valves                             |
| Total power Btu/h   | 40,350 Btu/h                              |
| Burners             | 4                                         |
| DC                  | 15,500 Btu/h                              |
| Rapid               | 10,750 Btu/h                              |
| Semirapid           | 9,100 Btu/h                               |
| Auxiliary           | 5,000 Btu/h                               |
| Simmer ring         | 2                                         |
| Simmer Rate         | 900 Btu/h                                 |