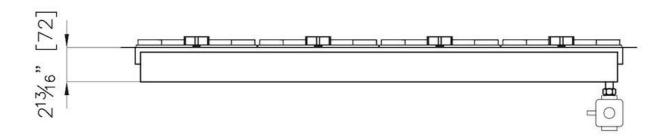

### **DETAILS**

| Series       | Foster Milano                              |
|--------------|--------------------------------------------|
| Coloring     | Gold                                       |
| Finish       | Satin finish                               |
| Finish       | PVD                                        |
| Maintop      | AISI 304 Stainless Steel                   |
| Dimensions   | 42 <sup>1/2</sup> " x 19 <sup>5/16</sup> " |
| Kind of Edge | 1 mm – flush edge                          |

| Installation        | Flush-mount or overmount                  |
|---------------------|-------------------------------------------|
| Flush-mount cut-out | See cut-out drawing                       |
| Overmount cut-out   | 41 <sup>3/4</sup> " x 18 <sup>1/2</sup> " |
| Grids               | Enamelled cast iron                       |
| Cooktop controls    | Knobs                                     |
| Knobs               | Solid Metal                               |
| Safety              | Safety valves                             |
| Total power Btu/h   | 40,350 Btu/h                              |
| Burners             | 4                                         |
| DC                  | 15,500 Btu/h                              |
| Rapid               | 10,750 Btu/h                              |
| Semirapid           | 9,100 Btu/h                               |
| Auxiliary           | 5,000 Btu/h                               |
| Simmer ring         | 2                                         |
| Simmer Rate         | 900 Btu/h                                 |