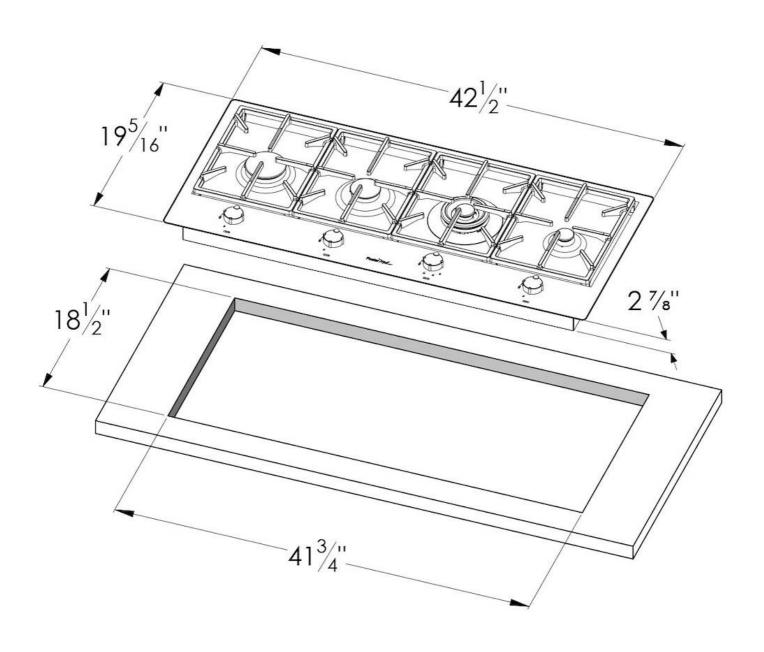

### **DETAILS**

| Series       | Foster Milano                              |
|--------------|--------------------------------------------|
| Coloring     | Gold                                       |
| Finish       | Satin finish                               |
| Finish       | PVD                                        |
| Maintop      | AISI 304 Stainless Steel                   |
| Dimensions   | 42 <sup>1/2</sup> " x 19 <sup>5/16</sup> " |
| Kind of Edge | 1 mm – flush edge                          |

| Installation        | Flush-mount or overmount                  |
|---------------------|-------------------------------------------|
| Flush-mount cut-out | See cut-out drawing                       |
| Overmount cut-out   | 41 <sup>3/4</sup> " x 18 <sup>1/2</sup> " |
| Grids               | Enamelled cast iron                       |
| Cooktop controls    | Knobs                                     |
| Knobs               | Solid Metal                               |
| Safety              | Safety valves                             |
| Total power Btu/h   | 40,350 Btu/h                              |
| Burners             | 4                                         |
| DC                  | 15,500 Btu/h                              |
| Rapid               | 10,750 Btu/h                              |
| Semirapid           | 9,100 Btu/h                               |
| Auxiliary           | 5,000 Btu/h                               |
| Simmer ring         | 2                                         |
| Simmer Rate         | 900 Btu/h                                 |