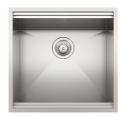

# **RECOMMENDED PAIRINGS**

Milano Cooktop 4 burners inLine

Sink Leonardo 20" x 20" – U/M