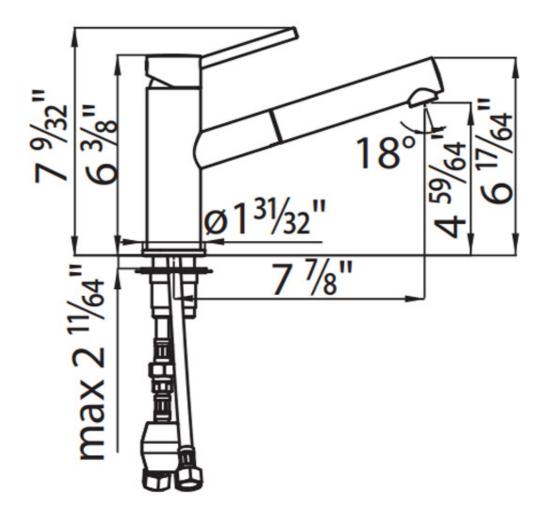

### **DETAILS**

| Texture               | Polished                                                                 |
|-----------------------|--------------------------------------------------------------------------|
| Material              | Brass                                                                    |
| Cartrigde             | With ceramic discs                                                       |
| Rotating angle        | 140°                                                                     |
| Mixer hole            | Ø1 <sup>3/e</sup> "                                                      |
| Max worktop thickness | 2 11/64"                                                                 |
| Mixer type            | Single lever mixer tap with rotating barrel and extractable shower head. |
| Notes:                | Strengthening plate included                                             |

#### **TECHNICAL DATA**