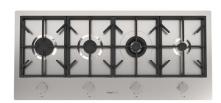

# **RECOMMENDED PAIRINGS**

Milano Cooktop 4 burners inLine

Sink Leonardo 20" x 20" – U/M