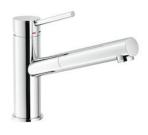

# **Faucet Elba**

Faucets

Code: 8466 015

### **DETAILS**

| Texture               | Polished                                                                 |
|-----------------------|--------------------------------------------------------------------------|
| Material              | Brass                                                                    |
| Cartrigde             | With ceramic discs                                                       |
| Rotating angle        | 140°                                                                     |
| Mixer hole            | Ø1 <sup>3/e</sup> "                                                      |
| Max worktop thickness | 2 11/64"                                                                 |
| Mixer type            | Single lever mixer tap with rotating barrel and extractable shower head. |
| Notes:                | Strengthening plate included                                             |