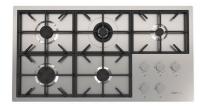

## **RECOMMENDED PAIRINGS**

Milano Cooktop 5 burners

Sink Leonardo 33" x 20" – U/M