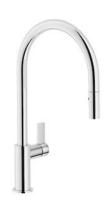

# **Faucet Capri**

Faucets

Code: 8467 005

Single lever mixer tap with rotating barrel and extractable shower head.
Polished finish.

#### **DETAILS**

| Texture               | Polished                                                                   |
|-----------------------|----------------------------------------------------------------------------|
| Material              | Brass                                                                      |
| Cartrigde             | With ceramic discs                                                         |
| Rotating angle        | 180°                                                                       |
| Mixer hole            | Ø1 <sup>3/e</sup> "                                                        |
| Max worktop thickness | ] 49/64"                                                                   |
| Mixer type            | Single lever faucet with rotating barrel and extractable double jet shower |
| Notes:                | Strengthening plate included                                               |