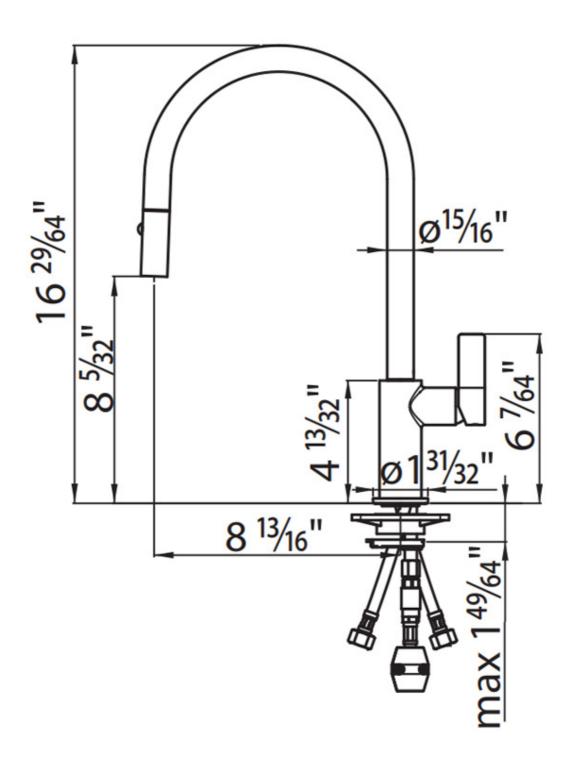

#### **DETAILS**

| Texture               | Polished                                                                   |
|-----------------------|----------------------------------------------------------------------------|
| Material              | Brass                                                                      |
| Cartrigde             | With ceramic discs                                                         |
| Rotating angle        | 180°                                                                       |
| Mixer hole            | Ø1 <sup>3/e</sup> "                                                        |
| Max worktop thickness | ] 49/64"                                                                   |
| Mixer type            | Single lever faucet with rotating barrel and extractable double jet shower |
| Notes:                | Strengthening plate included                                               |

### **TECHNICAL DATA**