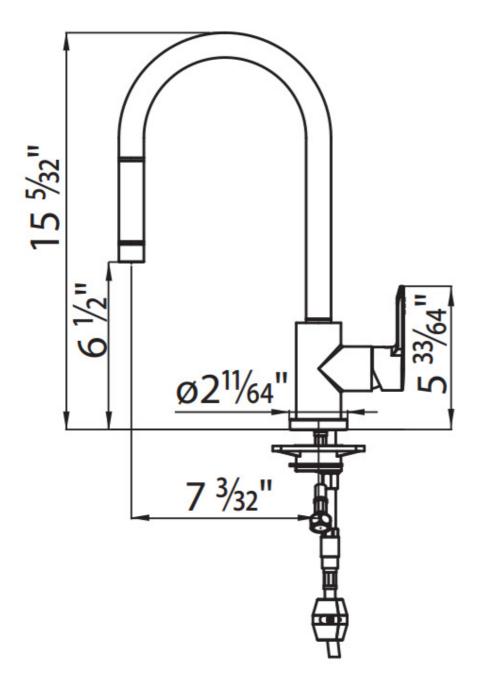

ceramic discs                                              |
| Rotating angle        | 160°                                                            |
| Mixer hole            | Ø1 <sup>3/a</sup> "                                             |
| Max worktop thickness | 2 <sup>2/16</sup> "                                             |
| Mixer type            | Single lever faucet with rotating barrel and extractable shower |
| Notes:                | Strengthening plate included                                    |

### **FEATURES**



Rotating angle All the taps have a wide angle of rotation. Some models even permit a full 360° rotation.

Strenghtening plate

Foster's mixer taps are equipped with the strenghtening plate that offers perfect stability on any sink.

#### **TECHNICAL DATA**





### **GALLERY**



### **RECOMMENDED PAIRINGS**





Milano Cooktop 5 burners

Sink Leonardo 33" x 20" – U/M