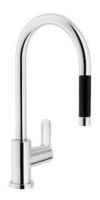

## **Faucet Volcano**

Faucets

Code: 8467 015

#### **DETAILS**

| Texture               | Polished                                                        |
|-----------------------|-----------------------------------------------------------------|
| Material              | Brass                                                           |
| Cartrigde             | With ceramic discs                                              |
| Rotating angle        | 160°                                                            |
| Mixer hole            | Ø1 <sup>3/a</sup> "                                             |
| Max worktop thickness | 2 <sup>2/16</sup> "                                             |
| Mixer type            | Single lever faucet with rotating barrel and extractable shower |
| Notes:                | Strengthening plate included                                    |