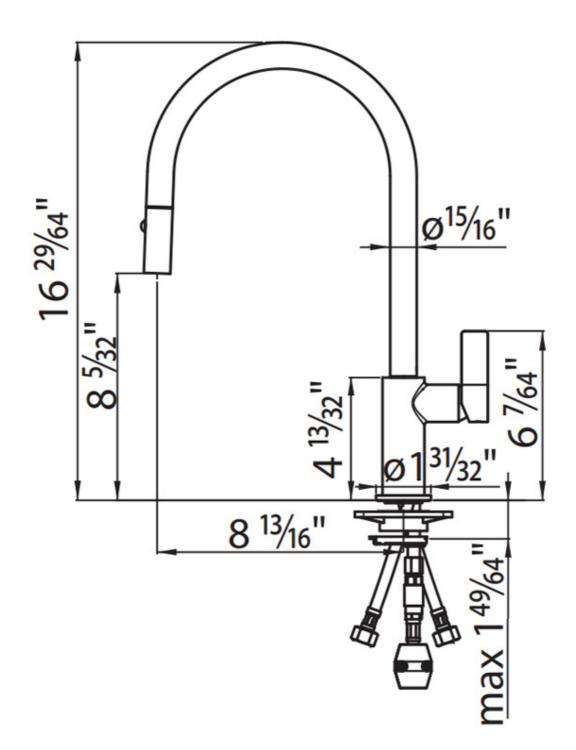

### DETAILS

| Texture               | Satin                                                                      |
|-----------------------|----------------------------------------------------------------------------|
| Material              | Brass                                                                      |
| Cartrigde             | With ceramic discs                                                         |
| Rotating angle        | 180°                                                                       |
| Mixer hole            | Ø] <sup>3/8</sup> "                                                        |
| Max worktop thickness | ן 49/64"                                                                   |
| Mixer type            | Single lever faucet with rotating barrel and extractable double jet shower |
| Notes:                | Strengthening plate included                                               |