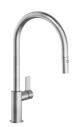

### Faucet Capri | Satin finish

Faucets

Code: 8467 105

Single lever mixer tap with rotating barrel and extractable shower head