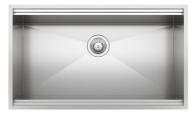

### **RECOMMENDED PAIRINGS**

Milano Cooktop 5 burners

Sink Leonardo 33" x 20" – U/M