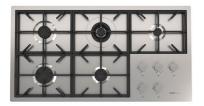

### **RECOMMENDED PAIRINGS**

Milano Cooktop 5 burners

Sink Leonardo 33" x 20" – U/M