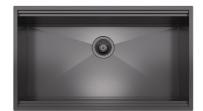

## **RECOMMENDED PAIRINGS**

Milano Cooktop Gun Metal 5 burners

Sink Leonardo Gun Metal 1B 33" – UM