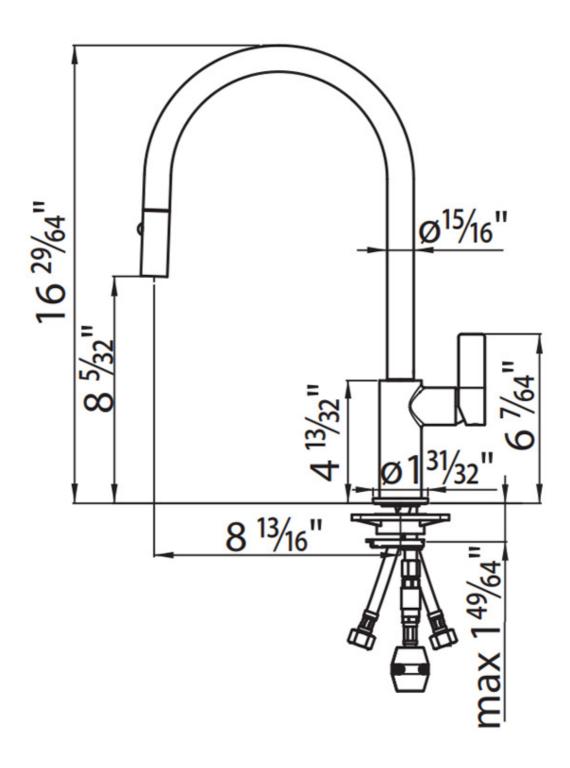

#### **DETAILS**

| Coloring              | Gun Metal           |
|-----------------------|---------------------|
| Texture               | Satin               |
| Finish                | PVD                 |
| Material              | Brass               |
| Cartrigde             | With ceramic discs  |
| Rotating angle        | 180°                |
| Mixer hole            | Øl <sup>3/8</sup> " |
| Max worktop thickness | ] 49/64"            |

### **TECHNICAL DATA**