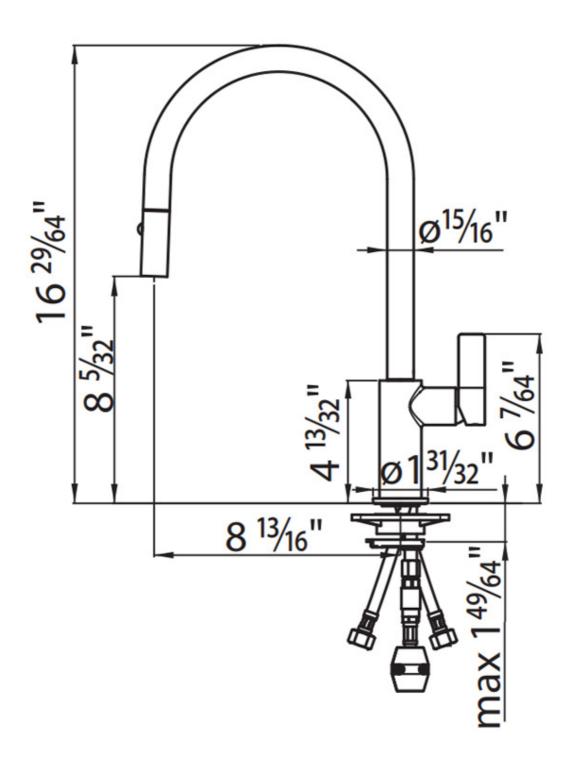

#### **DETAILS**

| Coloring              | Gold                |
|-----------------------|---------------------|
| Texture               | Satin               |
| Finish                | PVD                 |
| Material              | Brass               |
| Cartrigde             | With ceramic discs  |
| Rotating angle        | 180°                |
| Mixer hole            | Øl <sup>3/8</sup> " |
| Max worktop thickness | ] 49/64 <i>"</i>    |
|                       |                     |

### **TECHNICAL DATA**