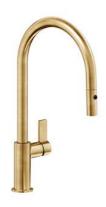

# Faucet Capri Gold | Satin finish

**Faucets** 

Code: 8467 109

Single lever mixer tap with rotating barrel and extractable shower head

| Mixer type                 | Single lever mixer tap with rotating barrel and extractable shower head.                                                                                                                                                                                                                                                                     |
|----------------------------|----------------------------------------------------------------------------------------------------------------------------------------------------------------------------------------------------------------------------------------------------------------------------------------------------------------------------------------------|
| Notes:                     | Strengthening plate included                                                                                                                                                                                                                                                                                                                 |
| FEATURES                   |                                                                                                                                                                                                                                                                                                                                              |
| GOLD                       | The Gold finish is obtained by treating the steel with a physical process called PVD (Physical Vacuum Deposition) which deposits particles of noble metals on the surface. The result is a unique and refined aesthetic effect, and an improvement in the mechanical properties of the steel that is more resistant to shocks and scratches. |
| Rotating angle             | All the taps have a wide angle of rotation. Some models even permit a full 360° rotation.                                                                                                                                                                                                                                                    |
| Strenghtening plate        | Foster's mixer taps are equipped with the strenghtening plate that offers perfect stability on any sink.                                                                                                                                                                                                                                     |
| Double jet (flow and rain) | Several models are equipped with a switch to easily change the flow from continuous to shower.                                                                                                                                                                                                                                               |