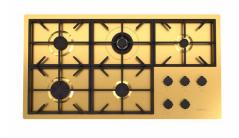

## **RECOMMENDED PAIRINGS**

Milano Cooktop Gold 5 burners

Sink Leonardo Gold 33" x 20" – U/M