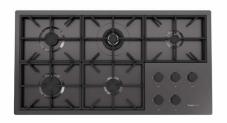

### **RECOMMENDED PAIRINGS**

Milano Cooktop Gun Metal 5 burners

Sink Leonardo Gun Metal 1B 33" – UM