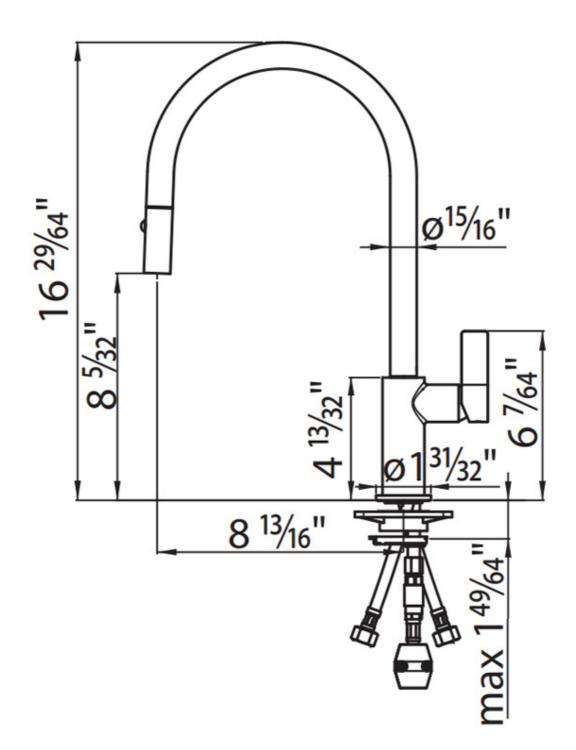

### DETAILS

| Coloring              | Gun Metal                                                                  |
|-----------------------|----------------------------------------------------------------------------|
| Texture               | Polished                                                                   |
| Finish                | PVD                                                                        |
| Material              | Brass                                                                      |
| Cartrigde             | With ceramic discs                                                         |
| Rotating angle        | 180°                                                                       |
| Mixer hole            | Ø] <sup>3/8</sup> "                                                        |
| Max worktop thickness | ן 49/64"                                                                   |
| Mixer type            | Single lever faucet with rotating barrel and extractable double jet shower |

### **TECHNICAL DATA**