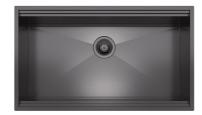

### **RECOMMENDED PAIRINGS**

Milano Cooktop Gun Metal 5 burners

Sink Leonardo Gun Metal 1B 33" – UM