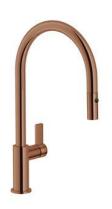

# **Faucet Capri Copper**

Faucets

Code: 8467 805

Single lever mixer tap with rotating barrel and extractable shower head

### **DETAILS**

| Coloring              | Copper                                                                     |
|-----------------------|----------------------------------------------------------------------------|
| Texture               | Polished                                                                   |
| Finish                | PVD                                                                        |
| Material              | Brass                                                                      |
| Cartrigde             | With ceramic discs                                                         |
| Rotating angle        | 180°                                                                       |
| Mixer hole            | Ø1 <sup>3/e</sup> "                                                        |
| Max worktop thickness | ] 49/64"                                                                   |
| Mixer type            | Single lever faucet with rotating barrel and extractable double jet shower |
|                       |                                                                            |