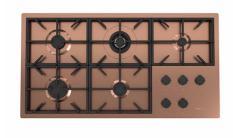

## **RECOMMENDED PAIRINGS**

Milano Cooktop Copper 5 burners

Sink Leonardo Copper 33" x 20" – U/M