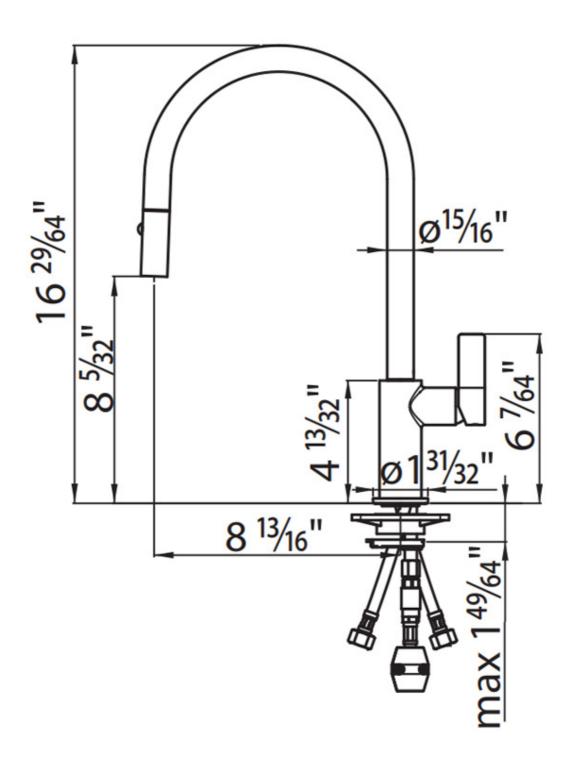

### **DETAILS**

| Coloring              | Copper                                                                     |
|-----------------------|----------------------------------------------------------------------------|
| Texture               | Polished                                                                   |
| Finish                | PVD                                                                        |
| Material              | Brass                                                                      |
| Cartrigde             | With ceramic discs                                                         |
| Rotating angle        | 180°                                                                       |
| Mixer hole            | Ø1 <sup>3/e</sup> "                                                        |
| Max worktop thickness | ] 49/64"                                                                   |
| Mixer type            | Single lever faucet with rotating barrel and extractable double jet shower |
|                       |                                                                            |

### **TECHNICAL DATA**