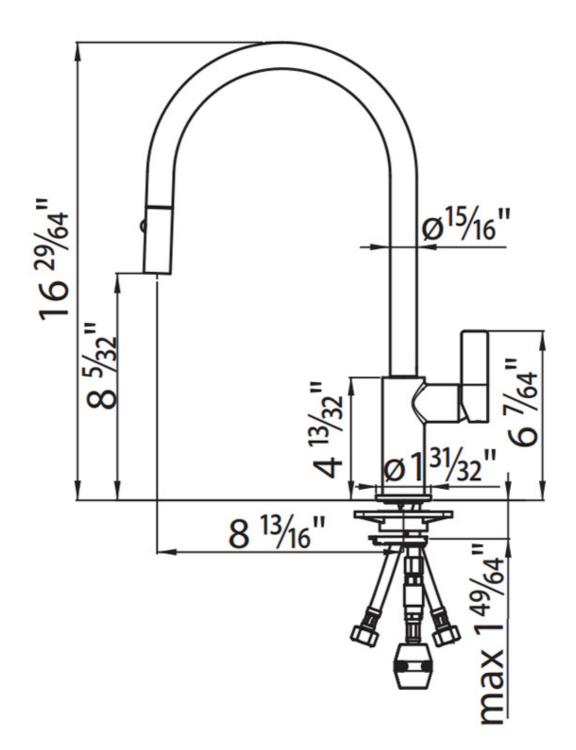

### **Faucet Capri Gold**

Faucets

Code: 8467 905

Single lever mixer tap with rotating barrel and extractable shower head

#### DETAILS

| Coloring              | Gold                                                                       |
|-----------------------|----------------------------------------------------------------------------|
| Texture               | Polished                                                                   |
| Finish                | PVD                                                                        |
| Material              | Brass                                                                      |
| Cartrigde             | With ceramic discs                                                         |
| Rotating angle        | 180°                                                                       |
| Mixer hole            | Ø] <sup>3/8</sup> "                                                        |
| Max worktop thickness | ] 49/64"                                                                   |
| Mixer type            | Single lever faucet with rotating barrel and extractable double jet shower |

#### **TECHNICAL DATA**