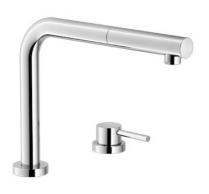

# **Faucet Stromboli**

Faucets

Code: 8471 005

Polished finish

### **DETAILS**

| Texture               | Polished                                                                   |
|-----------------------|----------------------------------------------------------------------------|
| Material              | Brass                                                                      |
| Cartrigde             | With ceramic discs                                                         |
| Rotating angle        | 360°                                                                       |
| Mixer hole            | Ø1 <sup>3/a</sup> "                                                        |
| Max worktop thickness | ] 19/64"                                                                   |
| Mixer type            | Single lever faucet with rotating barrel and extractable double jet shower |
| Notes:                | Strengthening plate included                                               |