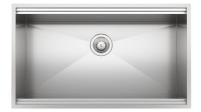

## **RECOMMENDED PAIRINGS**

Milano Cooktop 5 burners

Sink Leonardo 33" x 20" – U/M