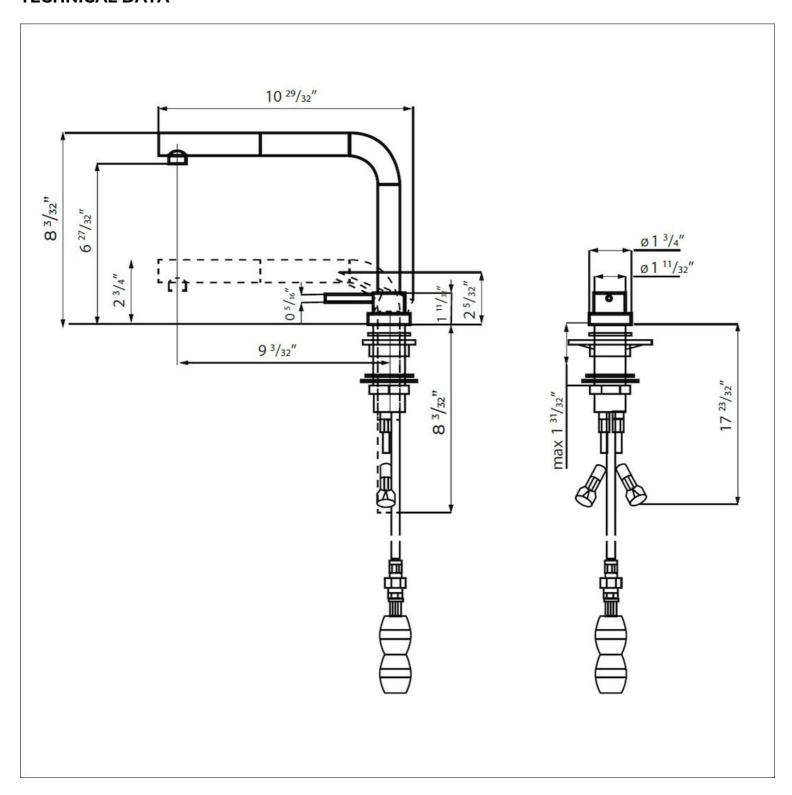

## **TECHNICAL DATA**

### **DETAILS**

| Texture               | Polished                                                                   |
|-----------------------|----------------------------------------------------------------------------|
| Material              | Brass                                                                      |
| Cartrigde             | With ceramic discs                                                         |
| Rotating angle        | 360°                                                                       |
| Mixer hole            | Ø1 <sup>3/a</sup> "                                                        |
| Max worktop thickness | ] 19/64"                                                                   |
| Mixer type            | Single lever faucet with rotating barrel and extractable double jet shower |
| Notes:                | Strengthening plate included                                               |