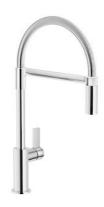

# **Faucet Salina**

Faucets

Code: 8487 005

Polished finish

#### **DETAILS**

| Texture               | Polished                                                                   |
|-----------------------|----------------------------------------------------------------------------|
| Material              | Brass                                                                      |
| Cartrigde             | With ceramic discs                                                         |
| Rotating angle        | 360°                                                                       |
| Mixer hole            | Ø1 <sup>3/8</sup> "                                                        |
| Max worktop thickness | ן 19/64יי                                                                  |
| Mixer type            | Single lever faucet with rotating barrel and extractable double jet shower |
| Notes:                | Strengthening plate included                                               |