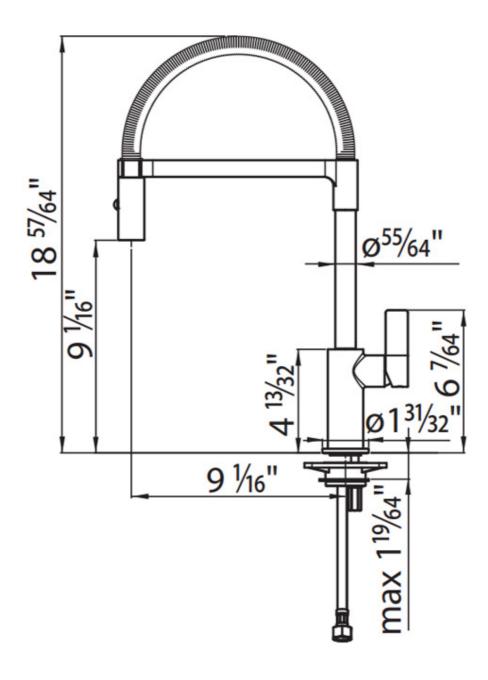

#### **DETAILS**

| Texture               | Polished                                                                   |
|-----------------------|----------------------------------------------------------------------------|
| Material              | Brass                                                                      |
| Cartrigde             | With ceramic discs                                                         |
| Rotating angle        | 360°                                                                       |
| Mixer hole            | Ø1 <sup>3/8</sup> "                                                        |
| Max worktop thickness | ן 19/64יי                                                                  |
| Mixer type            | Single lever faucet with rotating barrel and extractable double jet shower |
| Notes:                | Strengthening plate included                                               |

### **TECHNICAL DATA**