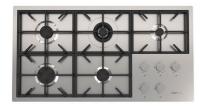

## **RECOMMENDED PAIRINGS**

Milano Cooktop 5 burners

Sink Leonardo 33" x 20" – U/M