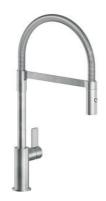

# **Faucet Salina | Satin Finish**

Faucets

Code: 8487 105

#### **DETAILS**

| Texture               | Satin                                                                      |
|-----------------------|----------------------------------------------------------------------------|
| Material              | Brass                                                                      |
| Cartrigde             | With ceramic discs                                                         |
| Rotating angle        | 360°                                                                       |
| Mixer hole            | Ø1 <sup>3/e</sup> "                                                        |
| Max worktop thickness | ן 19/64 יי                                                                 |
| Mixer type            | Single lever faucet with rotating barrel and extractable double jet shower |
| Notes:                | Strengthening plate included                                               |