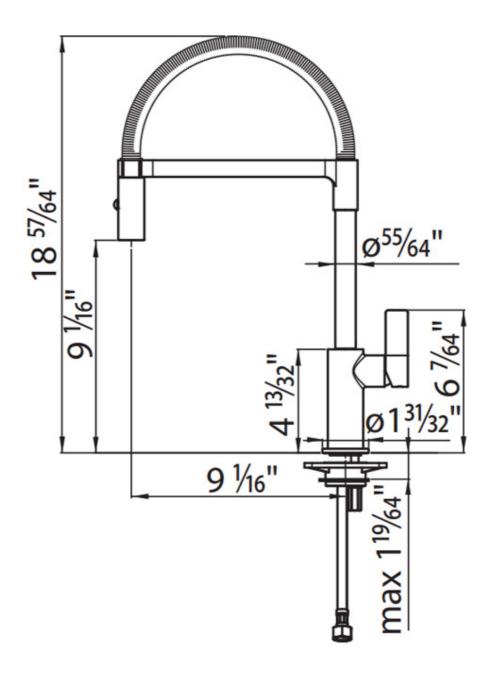

#### **DETAILS**

| Texture               | Satin                                                                      |
|-----------------------|----------------------------------------------------------------------------|
| Material              | Brass                                                                      |
| Cartrigde             | With ceramic discs                                                         |
| Rotating angle        | 360°                                                                       |
| Mixer hole            | Ø1 <sup>3/e</sup> "                                                        |
| Max worktop thickness | ן 19/64 יי                                                                 |
| Mixer type            | Single lever faucet with rotating barrel and extractable double jet shower |
| Notes:                | Strengthening plate included                                               |

### **TECHNICAL DATA**