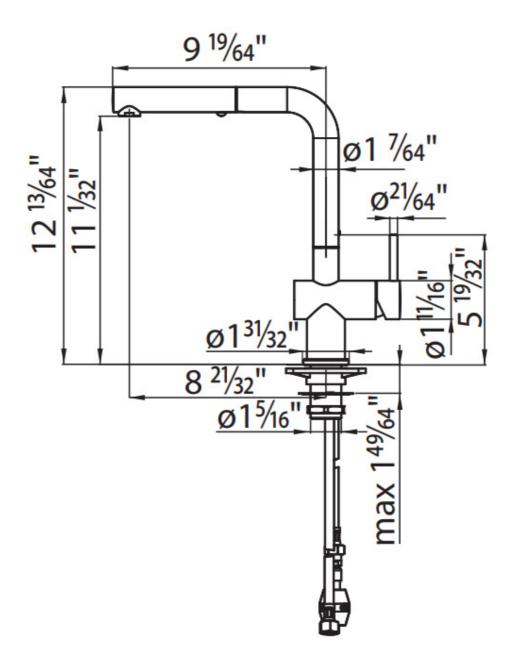

#### **DETAILS**

| Texture               | Polished                                                                   |
|-----------------------|----------------------------------------------------------------------------|
| Material              | Brass                                                                      |
| Cartrigde             | With ceramic discs                                                         |
| Rotating angle        | 360°                                                                       |
| Mixer hole            | Ø1 <sup>3/8</sup> "                                                        |
| Max worktop thickness | ] <sup>49/64</sup> "                                                       |
| Mixer type            | Single lever faucet with rotating barrel and extractable double jet shower |
| Notes:                | Strengthening plate included                                               |

### **TECHNICAL DATA**